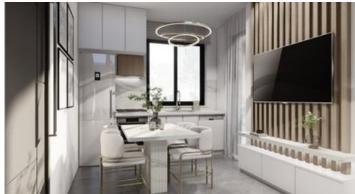

Property is consist of living/dining area which leads to comfortable covered veranda, one bedroom and family bathroom.

Parking and storage space are available.

The project will be constructed to the highest standards and specifications meeting the most demanding requirements of clients who are looking to buy in a desirable upcoming area of the Island.

#### **Features**

Bath Shower

Bicycle parking Sound insulation

Thermal insulation Easy access to main roads

Easy access to highway Combined kitchen and dining area

Municipal water/sewage Balcony

Fitted wardrobes Pressurized water system