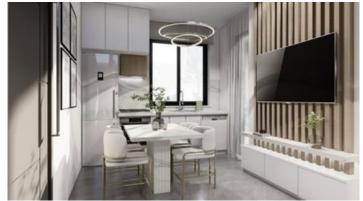

Property is consist of living/dining area which leads to comfortable covered veranda, one bedroom and family bathroom.

Parking and storage space are available.

The project will be constructed to the highest standards and specifications meeting the most demanding requirements of clients who are looking to buy in a desirable upcoming area of the Island.

#### **Features**

Bath Shower

Bicycle parking Sound insulation

Thermal insulation Easy access to main roads

Easy access to highway Combined kitchen and dining area

Municipal water/sewage Balcony

Fitted wardrobes Pressurized water system