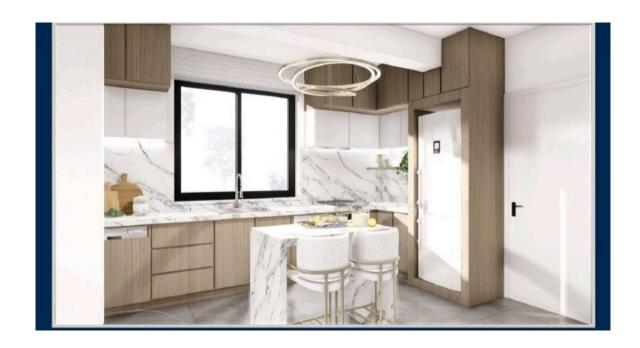

Property is consist of living/dining area which leads to comfortable covered veranda, one bedroom and family bathroom.

Parking and storage space are available.

The project will be constructed to the highest standards and specifications meeting the most demanding requirements of clients who are looking to buy in a desirable upcoming area of the Island.

#### **Features**

Bath Shower

Bicycle parking Sound insulation

Thermal insulation Easy access to main roads

Easy access to highway Combined kitchen and dining area

Municipal water/sewage Balcony

Fitted wardrobes Pressurized water system