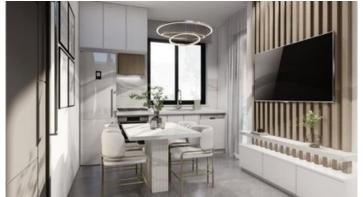

Property is consist of living/dining area which leads to comfortable covered veranda, one bedroom and family bathroom.

Parking and storage space are available.

The project will be constructed to the highest standards and specifications meeting the most demanding requirements of clients who are looking to buy in a desirable upcoming area of the Island.

#### **Features**

Bath Shower

Bicycle parking Sound insulation

Thermal insulation Easy access to main roads

Easy access to highway Combined kitchen and dining area

Municipal water/sewage Balcony

Fitted wardrobes Pressurized water system