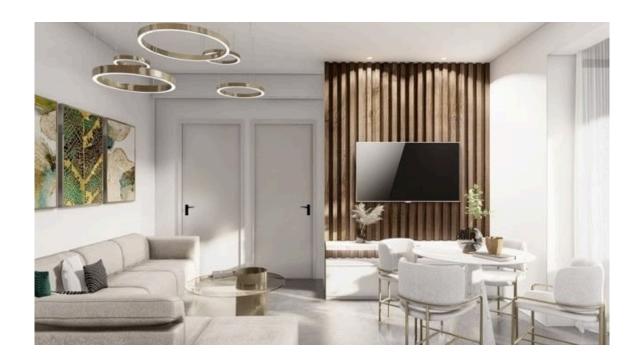

Property is consist of living/dining area which leads to comfortable covered veranda, one bedroom and family bathroom.

Parking and storage space are available.

The project will be constructed to the highest standards and specifications meeting the most demanding requirements of clients who are looking to buy in a desirable upcoming area of the Island.

#### **Features**

Bath Shower

Bicycle parking Sound insulation

Thermal insulation Easy access to main roads

Easy access to highway Combined kitchen and dining area

Municipal water/sewage Balcony

Fitted wardrobes Pressurized water system

Investment opportunity Door screen

Bright Open plan

Alarm system, Provision Double glazing
Quiet Area Rental Potential
Modern design Near amenities