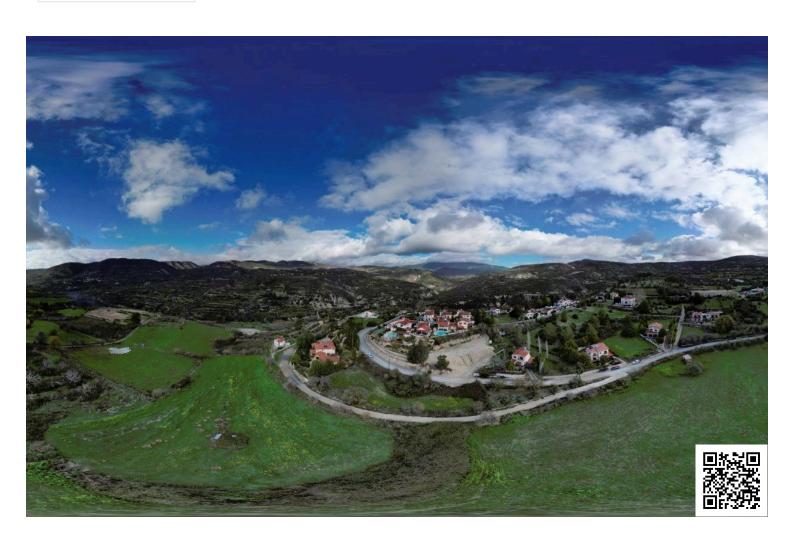

## **Description**

Residential land of 1440 sqm located in a peaceful residential area in Laneia just twenty five minutes drive from Limassol.

Direct access from two roads, 65 meter frontage on an asphalt road, electricity, telephone, water and close proximity to private schools.