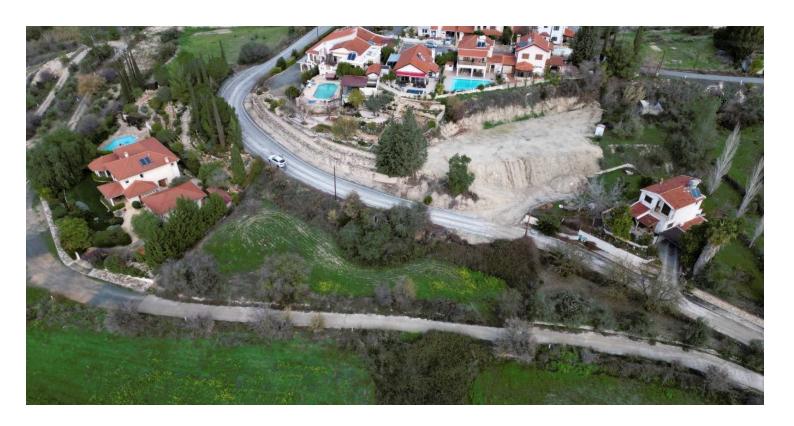

## **Description**

Residential land of 1440 sqm located in a peaceful residential area in Laneia just twenty five minutes drive from Limassol.

Direct access from two roads, 65 meter frontage on an asphalt road, electricity, telephone, water and close proximity to private schools.