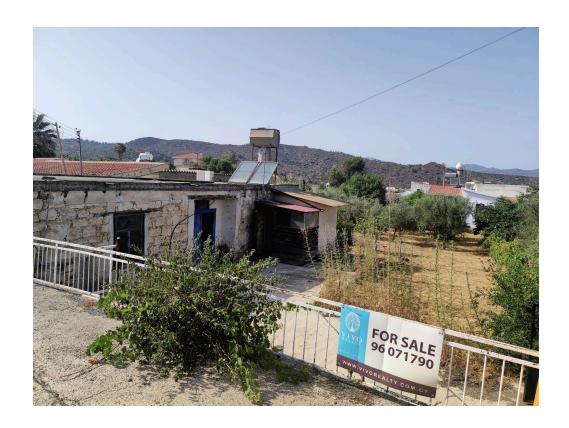

## RESIDENTIAL LAND WITH OLD TRADITIONALHOUSE IN VASA KELLAKIOU LIMASSOL

Limassol, Vasa Kellakiou

64181214

**Price** €95,000 €120,000 **Type** Development Land

Plot 967 m<sup>2</sup> Title deed Yes

Area Limassol, Vasa Kellakiou

## Description

Residential land of 967sq m. located in the center of Vasa Kellakiou village of Limassol, just 25-30 minute drive from Limassol town.

Surrounded by houses and lots of greenery and with a building density of 90%, you can build your private villa in a laidback peaceful area with natural surroundings.

Currently there is an old traditional stone built two bedroom house in the land which can be renovated.

Tatiana Kirshanova
Property Consultant

tatianak@vivorealty.com.cy

**)** (+357) 96071790