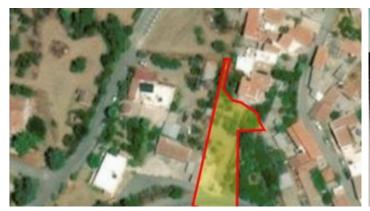

## RESIDENTIAL LAND WITH OLD TRADITIONALHOUSE IN VASA KELLAKIOU LIMASSOL

Limassol, Vasa Kellakiou

64181214

**Price** €95,000 €120,000 **Type** Development Land

Plot 967 m<sup>2</sup> Title deed Yes

Area Limassol, Vasa Kellakiou

## Description

Residential land of 967sq m. located in the center of Vasa Kellakiou village of Limassol, just 25-30 minute drive from Limassol town.

Surrounded by houses and lots of greenery and with a building density of 90%, you can build your private villa in a laidback peaceful area with natural surroundings.