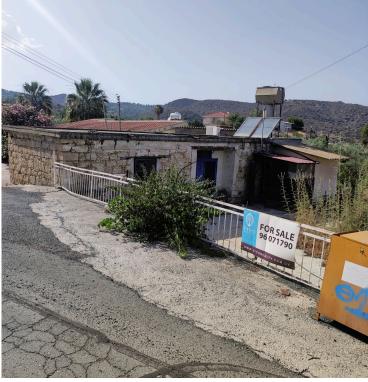

# **Description**

Residential land of 967sq m. located in the center of Vasa Kellakiou village of Limassol, just 30-35 minute drive from Limassol town.

Surrounded by houses and lots of greenery and with a building density of 90%, you can build your private villa in a laidback peaceful area with natural surroundings.

Currently there is an old traditional stone built two bedroom house in the land which can be renovated.