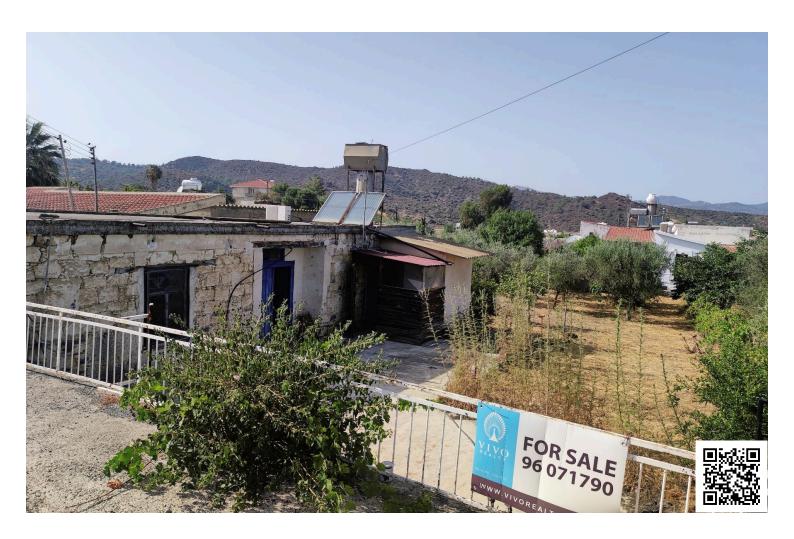

# **Description**

Residential land of 967sq m. located in the center of Vasa Kellakiou village of Limassol, just 30-35 minute drive from Limassol town.

Surrounded by houses and lots of greenery and with a building density of 90%, you can build your private villa in a laidback peaceful area with natural surroundings.

Currently there is an old traditional stone built two bedroom house in the land which can be renovated.