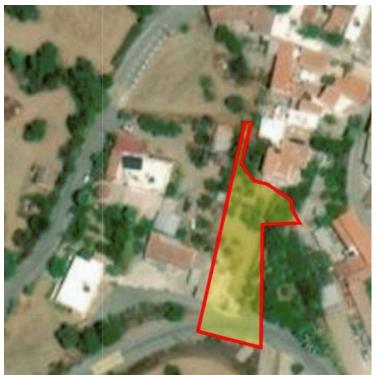

# **Specifications**

Area

[] 967 m<sup>2</sup>

Type

**Development Land** 

Title deed

Yes

# **Description**

Residential land of 967sq m. located in the center of Vasa Kellakiou village of Limassol, just 30-35 minute drive from Limassol town.

Surrounded by houses and lots of greenery and with a building density of 90%, you can build your private villa in a laidback peaceful area with natural surroundings.