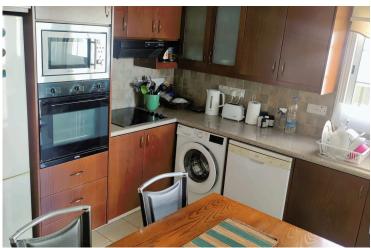

## **Description**

This two bedroom upper house is located in quiet neighbourhood of Neapolis in the heart of Limassol center close to all amenities like supermarkets, coffee shops, pharmacy, bus station and walking distance to the sea front Enaerios. The property situated on the second floor of residential building and consists of living dining area which leads to the front veranda, fully equipped kitchen, two comfortable bedrooms one of en suite with shower and family bathroom. A/C units in all areas and one parking are available.

## **Facilities**

Aircondition, Split system

Solar water heater

Easy access to main roads

Heart of city center Kitchen appliances

Near bus route Openings in opposite sides

En suite shower

Shower Spacious rooms