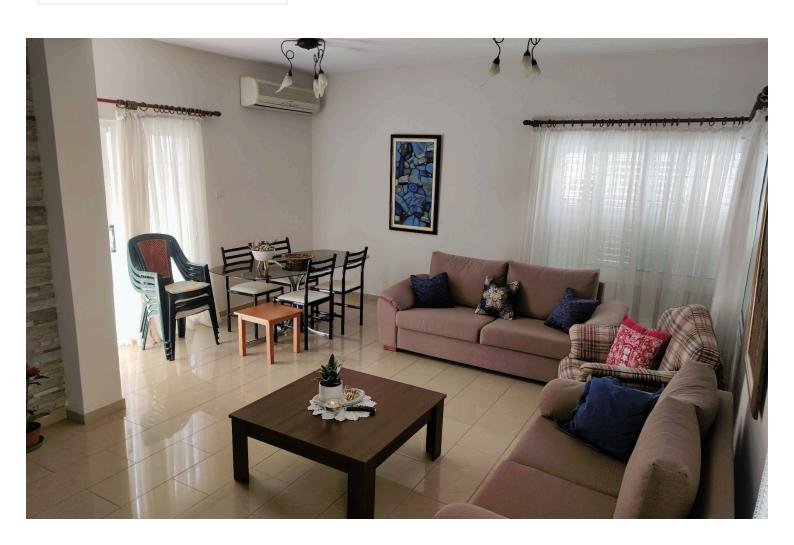

## **Description**

This two bedroom upper house is located in quiet neighbourhood of Neapolis in the heart of Limassol center close to all amenities like supermarkets, coffee shops, pharmacy, bus station and walking distance to the sea front Enaerios. The property situated on the second floor of residential building and consists of living dining area which leads to the front veranda, fully equipped kitchen, two comfortable bedrooms one of en suite with shower and family bathroom. A/C units in all areas and one parking are available.