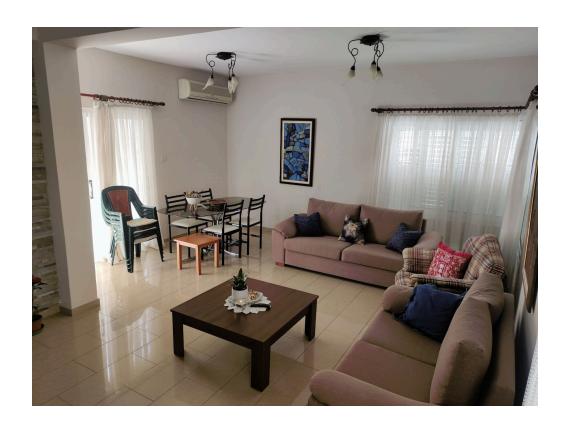

## Description

This two bedroom upper house is located in quiet neighbourhood of Neapolis in the heart of Limassol center close to all amenities like supermarkets, coffee shops, pharmacy, bus station and walking distance to the sea front Enaerios. The property situated on the second floor of residential building and consists of living dining area which leads to the front veranda, fully equipped kitchen, two comfortable bedrooms one of en suite with shower and family bathroom. A/C units in all areas and one parking are available.