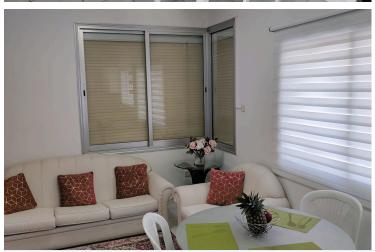

The property is situated on the top floor of a 3 floor residential building and consists of living/dining area which leads to the big veranda with bar and BBQ area, fully equipped open plan kitchen, guest W/C, family bathroom and two comfortable bedrooms.

### Features

| Bar                       | Barbeque             | Bath                             |
|---------------------------|----------------------|----------------------------------|
| Bright                    | City view            | Combined kitchen and dining area |
| Easy access to main roads | Heart of city center | Kitchen appliances               |
| Near amenities            | Near bus route       | Quiet area                       |
| Roller blinds             | Roof garden          | Veranda, large                   |