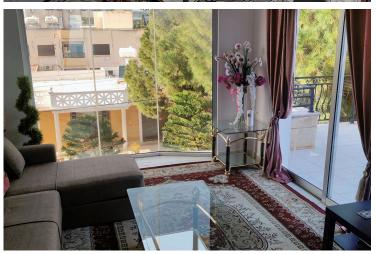

The property is situated on the top floor of a 3 floor residential building and consists of living/dining area which leads to the big veranda with bar and BBQ area, fully equipped open plan kitchen, guest W/C, family bathroom and two comfortable bedrooms.

### Features

| Bar                       | Barbeque             | Bath                             |
|---------------------------|----------------------|----------------------------------|
| Bright                    | City view            | Combined kitchen and dining area |
| Easy access to main roads | Heart of city center | Kitchen appliances               |
| Near amenities            | Near bus route       | Quiet area                       |
| Roller blinds             | Roof garden          | Veranda, large                   |