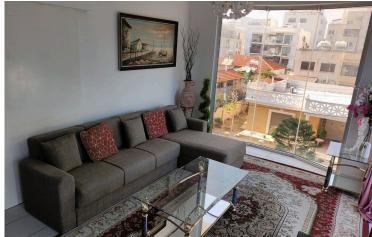

The property is situated on the top floor of a 3 floor residential building and consists of living/dining area which leads to the big veranda with bar and BBQ area, fully equipped open plan kitchen, guest W/C, family bathroom and two comfortable bedrooms.

### Features

| Bar                       | Barbeque             | Bath                             |
|---------------------------|----------------------|----------------------------------|
| Bright                    | City view            | Combined kitchen and dining area |
| Easy access to main roads | Heart of city center | Kitchen appliances               |
| Near amenities            | Near bus route       | Quiet area                       |
| Roller blinds             | Roof garden          | Veranda, large                   |