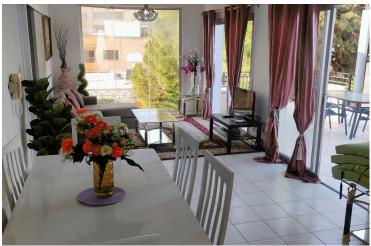

The property is situated on the top floor of a 3 floor residential building and consists of living/dining area which leads to the big veranda with bar and BBQ area, fully equipped open plan kitchen, guest W/C, family bathroom and two comfortable bedrooms.

The apartment is offered fully furnished and equipped.

Available end of March