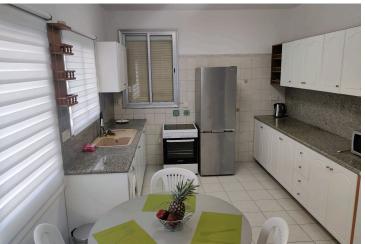

The property is situated on the top floor of a 3 floor residential building and consists of living/dining area which leads to the big veranda with bar and BBQ area, fully equipped open plan kitchen, guest W/C, family bathroom and two comfortable bedrooms.

### Features

| Bar                       | Barbeque             | Bath                             |
|---------------------------|----------------------|----------------------------------|
| Bright                    | City view            | Combined kitchen and dining area |
| Easy access to main roads | Heart of city center | Kitchen appliances               |
| Near amenities            | Near bus route       | Quiet area                       |
| Roller blinds             | Roof garden          | Veranda, large                   |