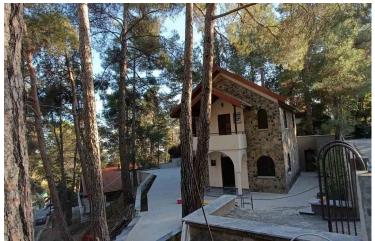

## **Description**

**Toilets** 

A private two bedroom house with an extra studio in the back yard that fully equipped with its own kitchen and bathroom. Situated in the forest of Pano Platres village, and is surrounded by pine trees.

The house is being renovated and is ready to move in.

It sits on a 665 sqm plot, the house has a total area of 100 sqm and the studio is 30 sqm.

It comes fully furnished, all furniture and electrical appliances are brand new, full a/c split units all around, central heating, two bathrooms and two toilets.