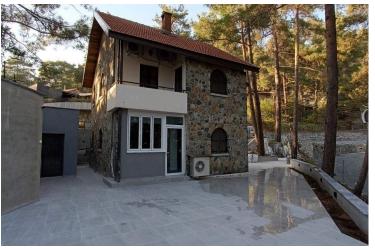

## **Description**

**Toilets** 

A private two bedroom house with an extra studio in the back yard that fully equipped with its own kitchen and bathroom. Situated in the forest of Pano Platres village, and is surrounded by pine trees.

The house is being renovated and is ready to move in.

It sits on a 665 sqm plot, the house has a total area of 100 sqm and the studio is 30 sqm.

It comes fully furnished, all furniture and electrical appliances are brand new, full a/c split units all around, central heating, two bathrooms and two toilets.