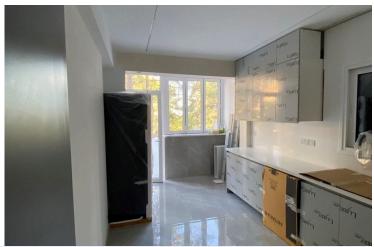

## **Description**

**Toilets** 

A private two bedroom house with an extra studio in the back yard that fully equipped with its own kitchen and bathroom. Situated in the forest of Pano Platres village, and is surrounded by pine trees.

The house is being renovated and is ready to move in.

It sits on a 665 sqm plot, the house has a total area of 100 sqm and the studio is 30 sqm.

It comes fully furnished, all furniture and electrical appliances are brand new, full a/c split units all around, central heating, two bathrooms and two toilets.