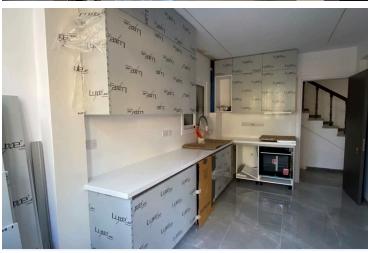

## **Description**

**Toilets** 

A private two bedroom house with an extra studio in the back yard that fully equipped with its own kitchen and bathroom. Situated in the forest of Pano Platres village, and is surrounded by pine trees.

The house is being renovated and is ready to move in.

It sits on a 665 sqm plot, the house has a total area of 100 sqm and the studio is 30 sqm.

It comes fully furnished, all furniture and electrical appliances are brand new, full a/c split units all around, central heating, two bathrooms and two toilets.