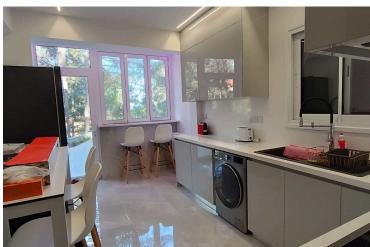

## **Description**

**Toilets** 

A private two bedroom house with an extra studio in the back yard that fully equipped with its own kitchen and bathroom. Situated in the forest of Pano Platres village, and is surrounded by pine trees.

The house is being renovated and is ready to move in.

It sits on a 665 sqm plot, the house has a total area of 100 sqm and the studio is 30 sqm.

It comes fully furnished, all furniture and electrical appliances are brand new, full a/c split units all around, central heating, two bathrooms and two toilets.