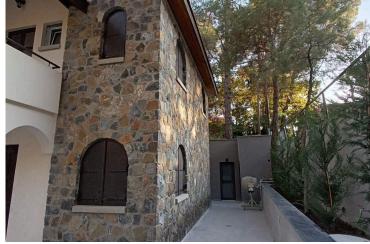

## **Description**

**Toilets** 

A private two bedroom house with an extra studio in the back yard that fully equipped with its own kitchen and bathroom. Situated in the forest of Pano Platres village, and is surrounded by pine trees.

The house is being renovated and is ready to move in.

It sits on a 665 sqm plot, the house has a total area of 100 sqm and the studio is 30 sqm.

It comes fully furnished, all furniture and electrical appliances are brand new, full a/c split units all around, central heating, two bathrooms and two toilets.