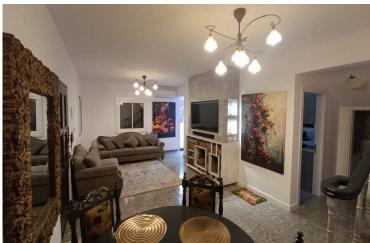

## **Description**

**Toilets** 

A private two bedroom house with an extra studio in the back yard that fully equipped with its own kitchen and bathroom. Situated in the forest of Pano Platres village, and is surrounded by pine trees.

The house is being renovated and is ready to move in.

It sits on a 665 sqm plot, the house has a total area of 100 sqm and the studio is 30 sqm.

It comes fully furnished, all furniture and electrical appliances are brand new, full a/c split units all around, central heating, two bathrooms and two toilets.