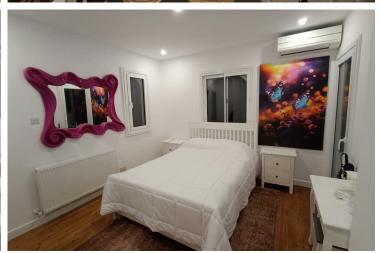

## **Description**

**Toilets** 

A private two bedroom house with an extra studio in the back yard that fully equipped with its own kitchen and bathroom. Situated in the forest of Pano Platres village, and is surrounded by pine trees.

The house is being renovated and is ready to move in.

It sits on a 665 sqm plot, the house has a total area of 100 sqm and the studio is 30 sqm.

It comes fully furnished, all furniture and electrical appliances are brand new, full a/c split units all around, central heating, two bathrooms and two toilets.