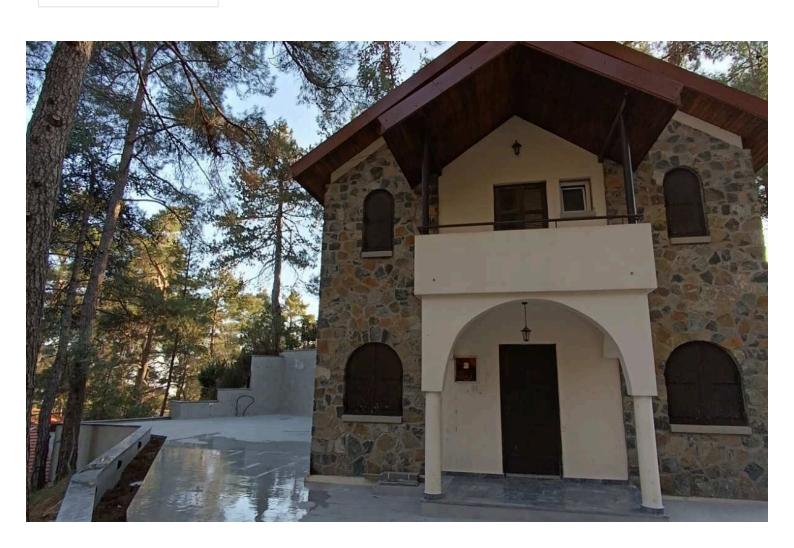

## **Description**

**Toilets** 

A private two bedroom house with an extra studio in the back yard that fully equipped with its own kitchen and bathroom. Situated in the forest of Pano Platres village, and is surrounded by pine trees.

The house is being renovated and is ready to move in.

It sits on a 665 sqm plot, the house has a total area of 100 sqm and the studio is 30 sqm.

It comes fully furnished, all furniture and electrical appliances are brand new, full a/c split units all around, central heating, two bathrooms and two toilets.