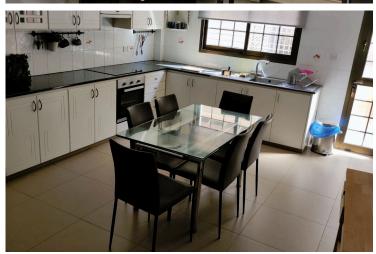

Consists of big living area with fireplace, separate fully furnished and equipped kitchen which leads to the back veranda, guest W/C, three bedrooms and family bathroom.

A/C units and central heating in all areas, two parking space.

## **Facilities**

Aircondition, Split system

Solar water heater

Heating, Central

Parking, Uncovered

Corner

**Features** 

Bright Combined kitchen and dining