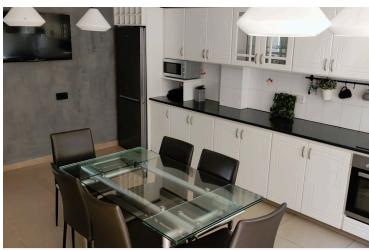

Consists of big living area with fireplace, separate fully furnished and equipped kitchen which leads to the back veranda, guest W/C, three bedrooms and family bathroom.

A/C units and central heating in all areas, two parking space.

## **Facilities**

Aircondition, Split system

Solar water heater

Heating, Central

Parking, Uncovered

Corner

**Features** 

Bright Combined kitchen and dining