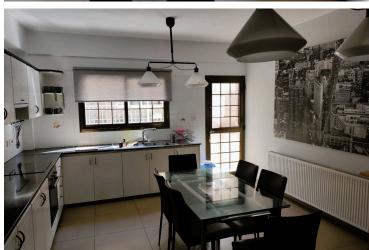

Consists of big living area with fireplace, separate fully furnished and equipped kitchen which leads to the back veranda, guest W/C, three bedrooms and family bathroom.

A/C units and central heating in all areas, two parking space.

## **Facilities**

Aircondition, Split system

Solar water heater

Heating, Central

Parking, Uncovered

Corner

**Features** 

Bright Combined kitchen and dining