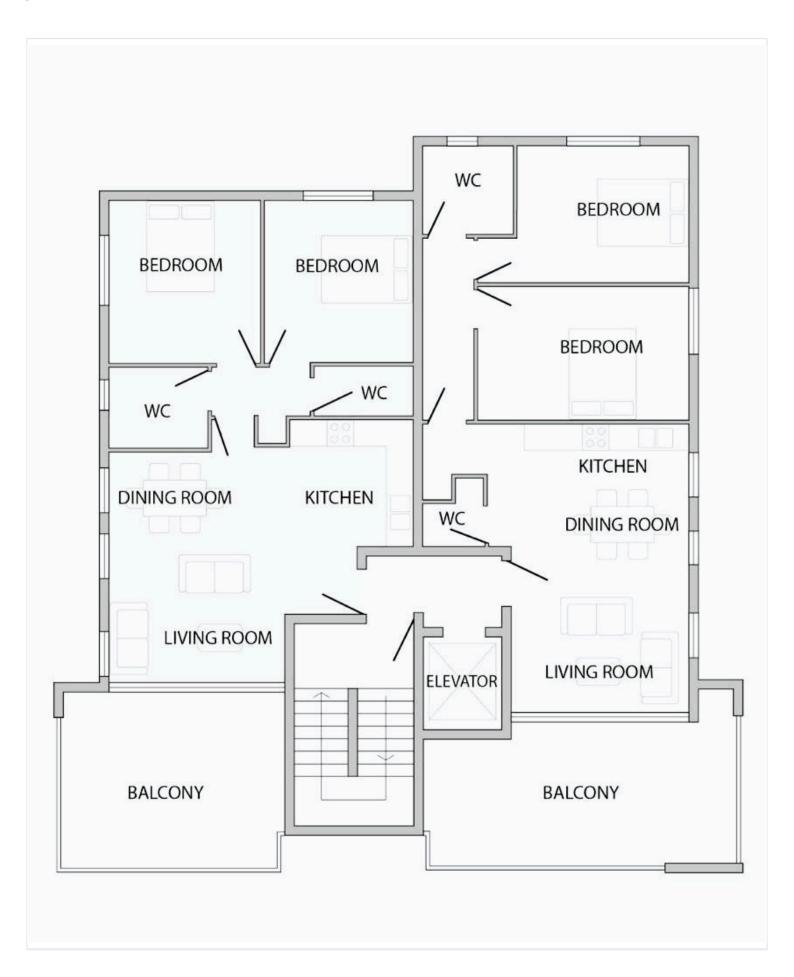

y ready | Energy efficiency rating | <i>ĕ</i> A  |
| Year of construction | 2022      |                          |             |
|                      |           |                          |             |

### **Description**

This brand new two bedroom apartment is located in a quiet residential area of Ag.Antonios Limassol close to all amenities, easy access to the main road and just a few minutes drive to the New Limassol Marina. The property is situated on the top floor of a residential building with only eight apartments in total. Consists of living/dining area which leads to the good sized front covered veranda, open plan kitchen, guest W/C, family bathroom and two bedrooms.

A/C units in all rooms, covered parking and storage are available.

Title deeds in hand.



# Floor plans





# **Additional information**

### **Facilities**

Aircondition, Split system Elevator Parking, Covered

Solar water heater Storage

**Features** 

Balcony, front Bath Bright

City view Combined kitchen and dining Connected to electric mains

area

Double glazing Easy access to main roads Entrance gate, automated

Fitted wardrobes Guest WC Heart of city center

Investment opportunity Municipal water/sewage Near amenities

Near bus route Next to green area Open plan

Pressurized water system Quiet area Rental potential

Sound insulation Thermal insulation

#### Contact us



Steve Stylianou

(+357) 99524651

sstylianou@vivorealty.com.cy