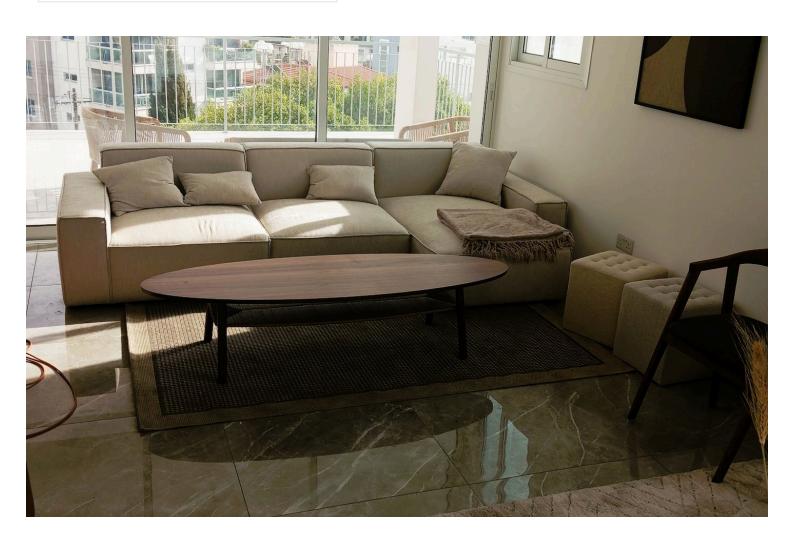

### **Description**

This brand new two bedroom apartment is located in a quiet residential area of Ag.Antonios Limassol close to all amenities, easy access to the main road and just a few minutes drive to the New Limassol Marina. The property is situated on the top floor of a residential building with only eight apartments in total. Consists of living/dining area which leads to the good sized front covered veranda, open plan kitchen, guest W/C, family bathroom and two bedrooms.

A/C units in all rooms, covered parking and storage are available.

Title deeds in hand.