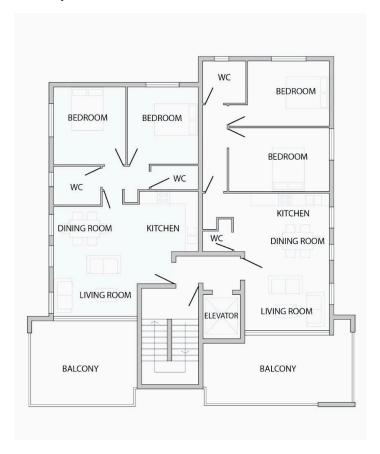

amily bathroom and two bedrooms.

A/C units in all rooms, covered parking and storage are available.

Title deeds in hand.



Tatiana Kirshanova Property Consultant

tatianak@vivorealty.com.cy

**)** (+357) 96071790



#### **Facilities**

Aircondition, Split system

Elevator

Solar water heater

Parking, Covered

Storage

#### **Features**

Bath

Thermal insulation

Easy access to main roads

Connected to electric mains

Next to green area

Fitted wardrobes

Pressurized water system

Bright

Open plan

**Guest WC** 

**Rental Potential** 

Near amenities

Sound insulation

Heart of city center

Combined kitchen and dining area

Municipal water/sewage

Balcony, front

Entrance gate, automated

Investment opportunity

City view

Double glazing

Quiet Area

Near bus route



## Floor plans