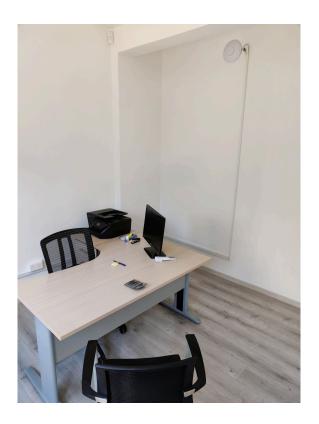

### Description

Office suite of 15m2 situated in the heart of Limassol, close to the Era Apollon, ideal for companies wishing to rent small Fully-Furnished office spaces. ALL the utility bills and common expenses are included in the rent.

\* Fully furnished premises, including desks, chairs, filling cabinets.

- \* Electricity, water and common expenses included in the rent, for the whole duration of the rental agreement
- \* Fully air conditioned
- \* Can be your registered office address
- \* Common lounge area.