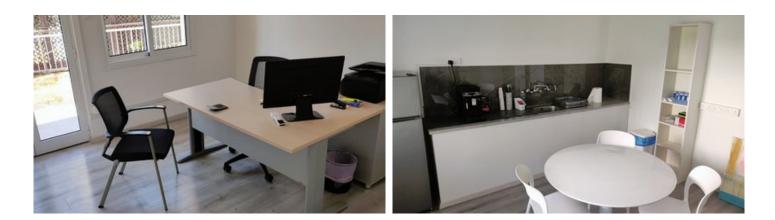

### Description

Office suite of 15m2 situated in the heart of Limassol, close to the Era Apollon, ideal for companies wishing to rent small Fully-Furnished office spaces. ALL the utility bills and common expenses are included in the rent.

\* Fully furnished premises, including desks, chairs, filling cabinets.

- \* Electricity, water and common expenses included in the rent, for the whole duration of the rental agreement
- \* Fully air conditioned
- \* Can be your registered office address
- \* Common lounge area.

#### Features

Heart of city center Lobby Closed offices Near public transport Furnished office Near amenities Kitchen Easy access to main roads Business facilities Lounge area Printer Near bus route Internet