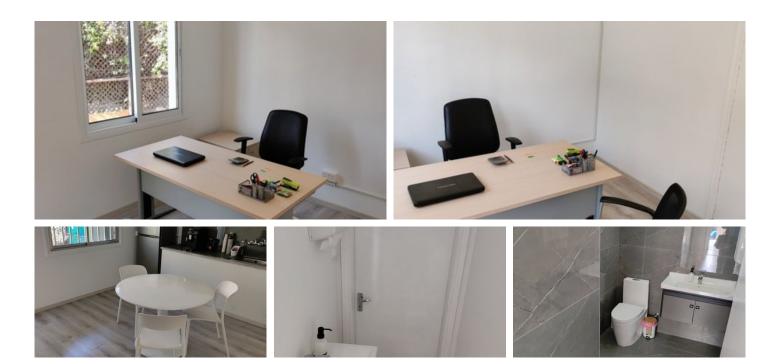

### Description

Office suite of 15m2 situated in the heart of Limassol, close to the Era Apollon, ideal for companies wishing to rent small Fully-Furnished office spaces. ALL the utility bills and common expenses are included in the rent.

\* Fully furnished premises, including desks, chairs, filling cabinets.

- \* Electricity, water and common expenses included in the rent, for the whole duration of the rental agreement
- \* Fully air conditioned
- \* Can be your registered office address
- \* Common lounge area.

#### Features

Heart of city center Lobby Closed offices Near public transport Furnished office Near amenities Kitchen Easy access to main roads Business facilities Lounge area Printer Near bus route Internet