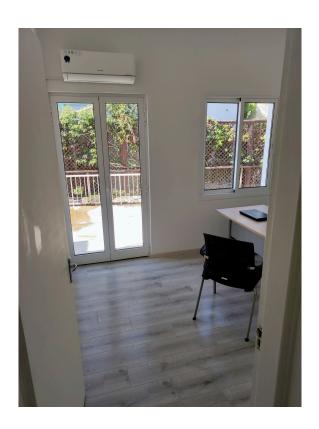

### Description

Office suite of 15m2 situated in the heart of Limassol, close to the Era Apollon, ideal for companies wishing to rent small Fully-Furnished office spaces. ALL the utility bills and common expenses are included in the rent.

\* Fully furnished premises, including desks, chairs, filling cabinets.

- \* Electricity, water and common expenses included in the rent, for the whole duration of the rental agreement
- \* Fully air conditioned
- \* Can be your registered office address
- \* Common lounge area.

### Facilities

Aircondition, Split system