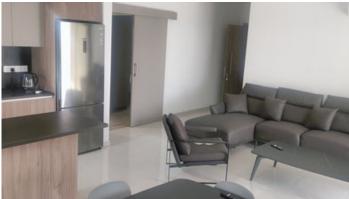

The apartment consists of a bright living/dining area that leads to the huge front covered veranda with city and sea views, open plan fully equipped kitchen with brand new electrical appliances, two bedrooms one of which the master with en-suite shower and family bathroom.