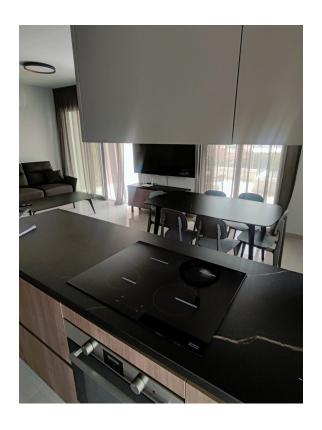

The apartment consists of a bright living/dining area that leads to the huge front covered veranda with city and sea views, open plan fully equipped kitchen with brand new electrical appliances, two bedrooms one of which the master with en-suite shower and family bathroom.

The property is offered fully furnished and equipped, A/C units in all rooms, covered parking and storage room are available. Small pet is welcome.

Tatiana Kirshanova
Property Consultant

■ tatianak@vivorealty.com.cy