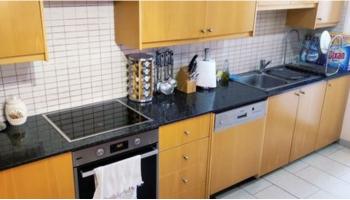

## Description

This huge beautiful three bedroom apartment is located in a dead end quiet neighborhood of Neapolis Limassol close to all amenities and walking distance to the sea front.

The property is situated on the second floor of a four floor residential building and consists of a spacious living room which leads to the front covered veranda, semi open plan kitchen with a large dining area, guest W/C, three very big bedrooms one of which with en suite shower and walk-in closet and the family bathroom. A/c units, c/h, large storage room and covered parking.

## **Features**

Shower

Sound insulation

Heart of city center

Combined kitchen and dining area

Connected to electric mains

Balcony

Fly screens