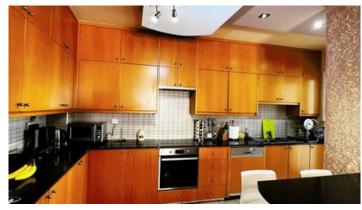

## Description

This huge beautiful three bedroom apartment is located in a dead end quiet neighborhood of Neapolis Limassol close to all amenities and walking distance to the sea front.

The property is situated on the second floor of a four floor residential building and consists of a spacious living room which leads to the front covered veranda, semi open plan kitchen with a large dining area, guest W/C, three very big bedrooms one of which with en suite shower and walk-in closet and the family bathroom. A/c units, c/h, large storage room and covered parking.

## **Features**

Shower

Sound insulation

Heart of city center

Combined kitchen and dining area

Connected to electric mains

Balcony

Fly screens