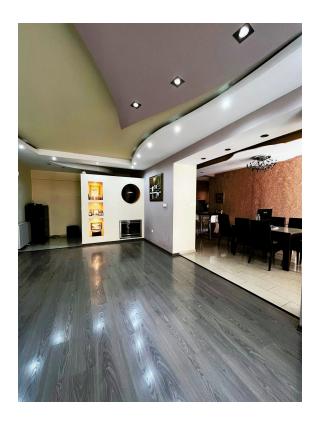

## Description

This huge beautiful three bedroom apartment is located in a dead end quiet neighborhood of Neapolis Limassol close to all amenities and walking distance to the sea front.

The property is situated on the second floor of a four floor residential building and consists of a spacious living room which leads to the front covered veranda, semi open plan kitchen with a large dining area, guest W/C, three very big bedrooms one of which with en suite shower and walk-in closet and the family bathroom. A/c units, c/h, large storage room and covered parking.