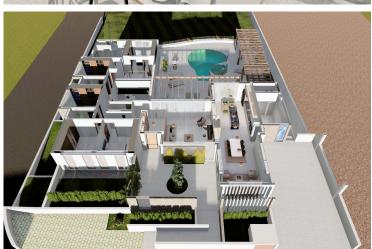

### **Description**

This beautiful residential land with panoramic sea view is located in a quiet residential area of Maroni Larnaca close to all amenities and Zygi Marina with many coffee shops and fish taverns close by, easy access to the main road and just two minutes drive from the beach front.

Building factor 15%, coverage factor 15%.

There is also a registered road and sidewalk.

Electricity and water are available.

The building permit is in the process.