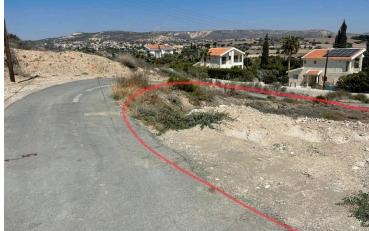

### **Description**

This beautiful residential land with panoramic sea view is located in a quiet residential area of Maroni Larnaca close to all amenities and Zygi Marina with many coffee shops and fish taverns close by, easy access to the main road and just two minutes drive from the beach front.

Building factor 15%, coverage factor 15%.

There is also a registered road and sidewalk.

Electricity and water are available.

The building permit is in the process.