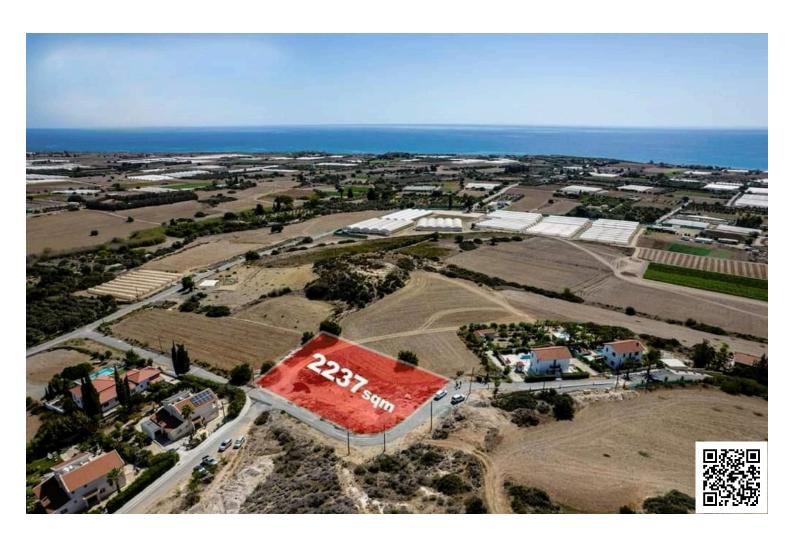

# RESIDENTIAL LAND OF 2237SQ.M. IN MARONI WITH READY BUILDING PLANS

Maroni, Larnaca

€150,000 €170,000

## **Specifications**

Area

[] 2237 m<sup>2</sup>

Type

**Development Land** 

Title deed

Yes

### **Description**

This beautiful residential land with panoramic sea view is located in a quiet residential area of Maroni Larnaca close to all amenities and Zygi Marina with many coffee shops and fish taverns close by, easy access to the main road and just two minutes drive from the beach front.