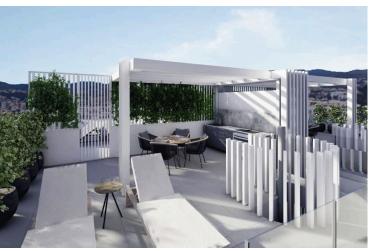

The building is designed with exclusivity in mind, featuring just six apartments spread across three floors. Inside, the penthouse offers a bright and airy sitting and dining area that opens up onto a large covered veranda—ideal for enjoying outdoor meals or simply relaxing. The spacious kitchen includes a breakfast bench, perfect for casual dining or entertaining guests. One of the standout features is the roof garden, offering open views of the city of Limassol—an exceptional space for unwinding and enjoying panoramic vistas.