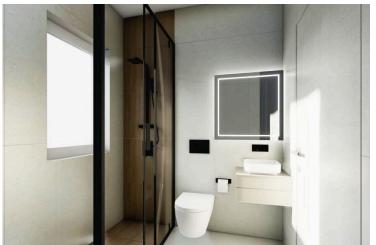

Both bedrooms are generously sized, with the master bedroom benefiting from an en-suite bathroom. A separate family bathroom is available for the second bedroom, adding convenience and functionality.

The apartment is equipped with top-of-the-line, energy-efficient features such as underfloor water heating with a heat pump, photovoltaic panels for sustainable energy, smart switches, electric shutters, and thermal aluminum and glass with 8 cm thermal insulation. A water pressure pump ensures optimal water flow throughout the home.