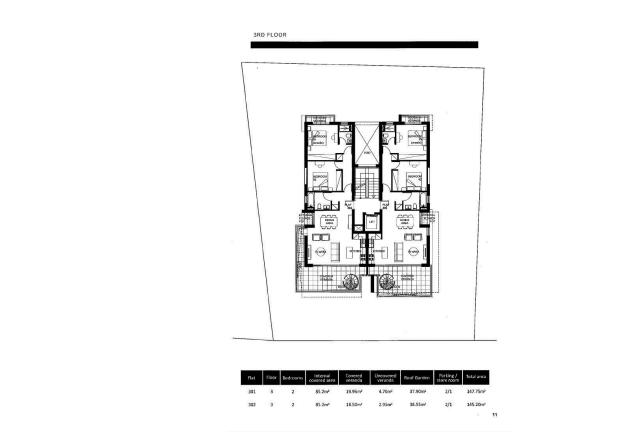

bedroom, adding convenience and functionality.

The apartment is equipped with top-of-the-line, energy-efficient features such as underfloor water heating with a heat pump, photovoltaic panels for sustainable energy, smart switches, electric shutters, and thermal aluminum and glass with 8 cm thermal insulation. A water pressure pump ensures optimal water flow throughout the home.

Additional benefits include provisions for air conditioning, two covered parking spaces, and extra storage. What truly makes this property special is that the buyer can select their own internal finishes, allowing them to create a personalized and unique living space.

This penthouse is an exceptional choice for those seeking a modern, energy-efficient, and stylish home in a prime location.





# Floor plans









# **Additional information**

## **Facilities**

Aircondition, Provision

Elevator

Heating, Provision

Parking, Covered

Solar photovoltaic panels (provision)

Solar water heater

Storage

# **Features**

Alarm system (provision)

Balcony

Bath

Bright

Central satellite system

Combined kitchen and dining area

Door screen

Double glazing

Easy access to highway

Easy access to main roads

Fitted wardrobes

Guest cloakroom

Internet

Investment opportunity

Laminate flooring

Luxury specifications

Modern design

Municipal water/sewage

Near amenities

Near bus route

Open plan

Pressurized water system

Quiet area

Rental potential

Roof garden

Shower

Shutters, electric

Sound insulation

Spacious rooms

Thermal insulation

### **Contact us**



### **Tatiana Kirshanova**

(+357