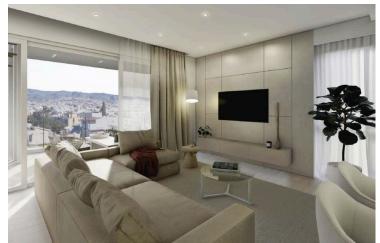

Both bedrooms are generously sized, with the master bedroom benefiting from an en-suite bathroom. A separate family bathroom is available for the second bedroom, adding convenience and functionality.

The apartment is equipped with top-of-the-line, energy-efficient features such as underfloor water heating with a heat pump, photovoltaic panels for sustainable energy, smart switches, electric shutters, and thermal aluminum and glass with 8 cm thermal insulation. A water pressure pump ensures optimal water flow throughout the home.