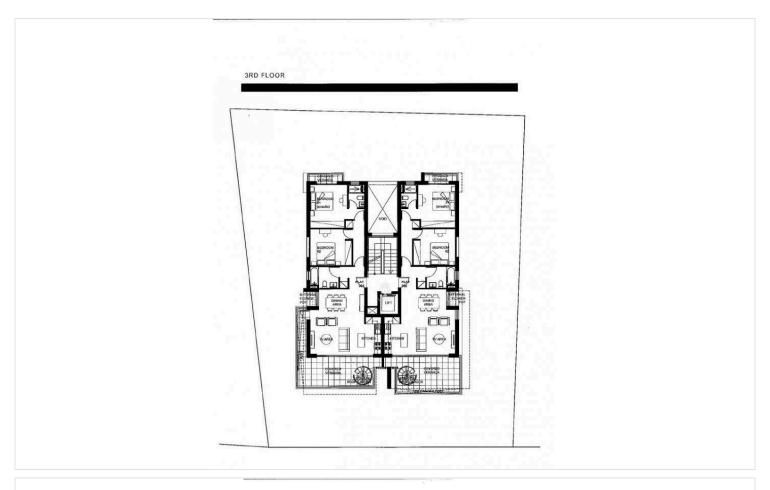

d bedroom, adding convenience and functionality.

The apartment is equipped with top-of-the-line, energy-efficient features such as underfloor water heating with a heat pump, photovoltaic panels for sustainable energy, smart switches, electric shutters, and thermal aluminum and glass with 8 cm thermal insulation. A water pressure pump ensures optimal water flow throughout the home.

Additional benefits include provisions for air conditioning, two covered parking spaces, and extra storage. What truly makes this property special is that the buyer can select their own internal finishes, allowing them to create a personalized and unique living space.

This penthouse is an exceptional choice for those seeking a modern, energy-efficient, and stylish home in a prime location.





# Floor plans









# **Additional information**

## **Facilities**

Aircondition, Provision

Elevator

Heating, Provision

Parking, Covered

Solar photovoltaic panels (provision)

Solar water heater

Storage

# **Features**

Alarm system (provision)

Balcony

Bath

Bright

Central satellite system

Combined kitchen and dining area

Door screen

Double glazing

Easy access to highway

Easy access to main roads

Fitted wardrobes

Guest cloakroom

Internet

Investment opportunity

Laminate flooring

Luxury specifications

Modern design

Municipal water/sewage

Near amenities

Near bus route

Open plan

Pressurized water system

Quiet area

Rental potential

Roof garden

Shower

Shutters, electric

Sound insulation

Spacious rooms

Thermal insulation

### **Contact us**



### **Tatiana Kirshanova**

(+3