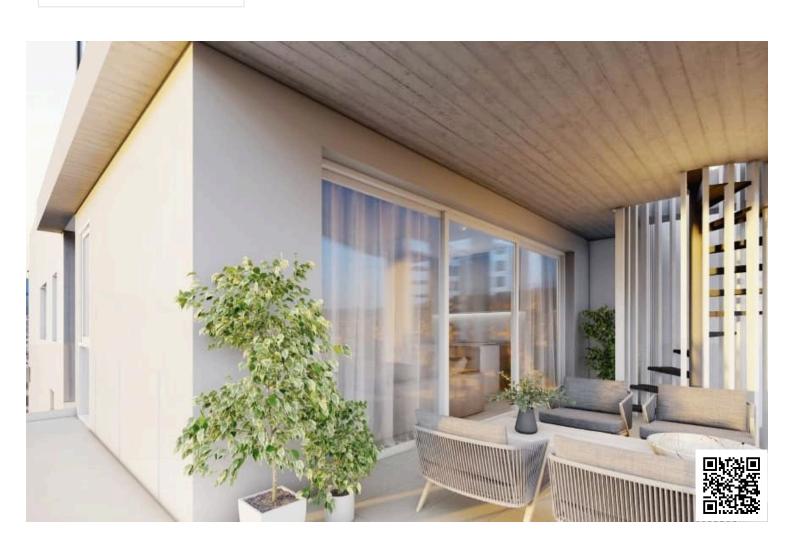

The building is designed with exclusivity in mind, featuring just six apartments spread across three floors. Inside, the penthouse offers a bright and airy sitting and dining area that opens up onto a large covered veranda—ideal for enjoying outdoor meals or simply relaxing. The spacious kitchen includes a breakfast bench, perfect for casual dining or entertaining guests. One of the standout features is the roof garden, offering open views of the city of Limassol—an exceptional space for unwinding and enjoying panoramic vistas.