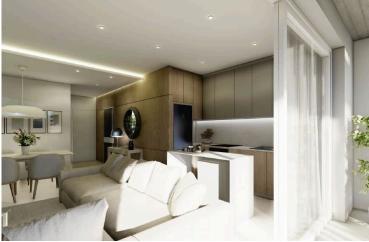

The building is designed with exclusivity in mind, featuring just six apartments spread across three floors. Inside, the penthouse offers a bright and airy sitting and dining area that opens up onto a large covered veranda—ideal for enjoying outdoor meals or simply relaxing. The spacious kitchen includes a breakfast bench, perfect for casual dining or entertaining guests. One of the standout features is the roof garden, offering open views of the city of Limassol—an exceptional space for unwinding and enjoying panoramic vistas.

Both bedrooms are generously sized, with the master bedroom benefiting from an en-suite bathroom. A separate family bathroom is available for the second bedroom, adding convenience and functionality.

The apartment is equipped with top-of-the-line, energy-efficient features such as underfloor water heating with a heat pump, photovoltaic panels for sustainable energy, smart switches, electric shutters, and thermal aluminum and glass with 8 cm thermal insulation. A water pressure pump ensures optimal water flow throughout the home.