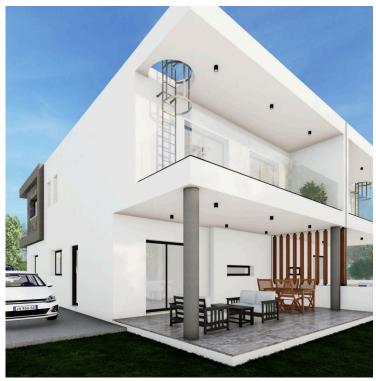

## **Description**

This building plot of 521 sq. m. is located in a quiet residential area of Ypsonas Limassol with ready building permit and plans for two 4bdr houses. Cul de sac road close to all necessary amenities like coffee shops, pharmacy, supermarkets, My Mall and very easy access to the main road and highway.