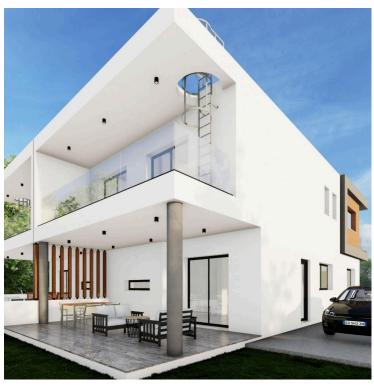

## **Description**

This building plot of 521 sq. m. is located in a quiet residential area of Ypsonas Limassol with ready building permit and plans for two 4bdr houses. Cul de sac road close to all necessary amenities like coffee shops, pharmacy, supermarkets, My Mall and very easy access to the main road and highway.