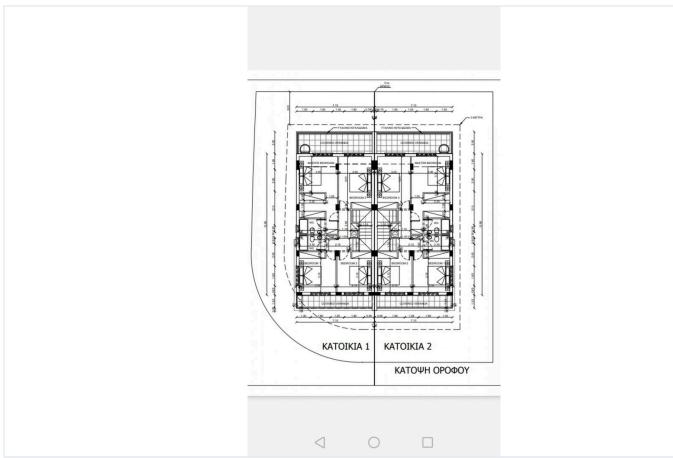

# Floor plans

## **Description**

This building plot of 521 sq. m. is located in a quiet residential area of Ypsonas Limassol with ready building permit and plans for two 4bdr houses. Cul de sac road close to all necessary amenities like coffee shops, pharmacy, supermarkets, My Mall and very easy access to the main road and highway.

It has 100% density, Building factor 80% and cover factor 45%