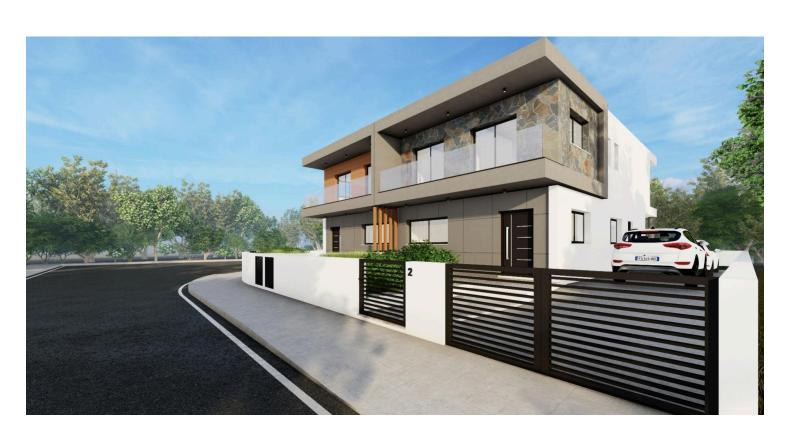

## **Description**

This building plot of 521 sq. m. is located in a quiet residential area of Ypsonas Limassol with ready building permit and plans for two 4bdr houses. Cul de sac road close to all necessary amenities like coffee shops, pharmacy, supermarkets, My Mall and very easy access to the main road and highway.