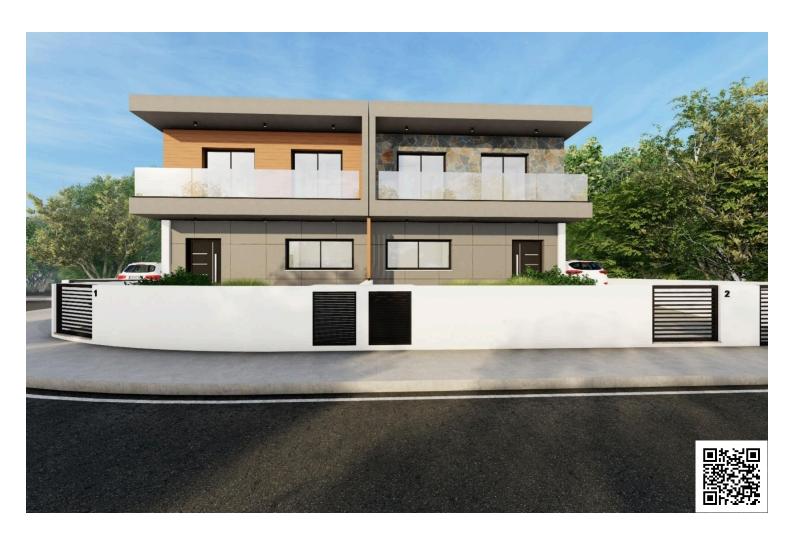

# BUILDING PLOT OF 521 SQ. M. WITH READY BUILDING PERMIT FOR TWO 4BDR HOUSES IN YPSONAS LIMASSOL

Ypsonas, Limassol

€300,000 +VAT

## **Description**

This building plot of 521 sq. m. is located in a quiet residential area of Ypsonas Limassol with ready building permit and plans for two 4bdr houses. Cul de sac road close to all necessary amenities like coffee shops, pharmacy, supermarkets, My Mall and very easy access to the main road and highway.

It has 100% density, Building factor 80% and cover factor 45%