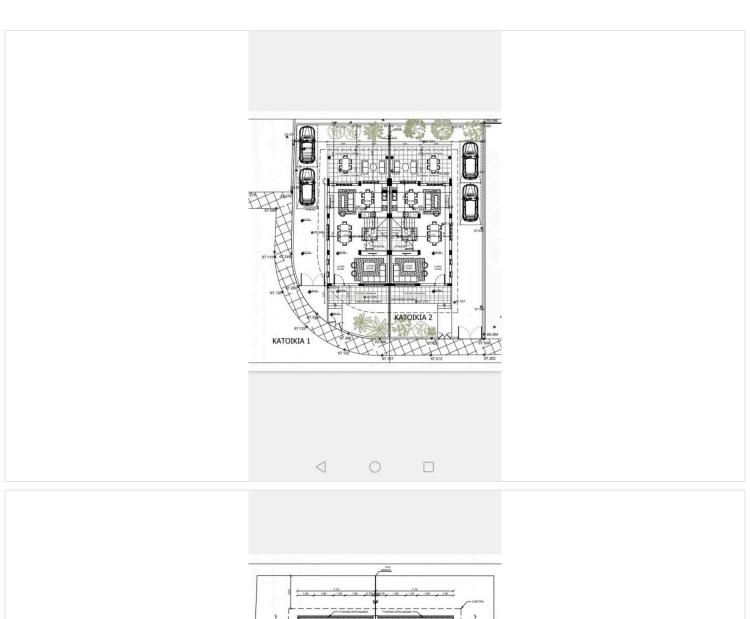

# Floor plans

## **Description**

This building plot of 521 sq. m. is located in a quiet residential area of Ypsonas Limassol with ready building permit and plans for two 4bdr houses. Cul de sac road close to all necessary amenities like coffee shops, pharmacy, supermarkets, My Mall and very easy access to the main road and highway.

It has 100% density, Building factor 80% and cover factor 45%