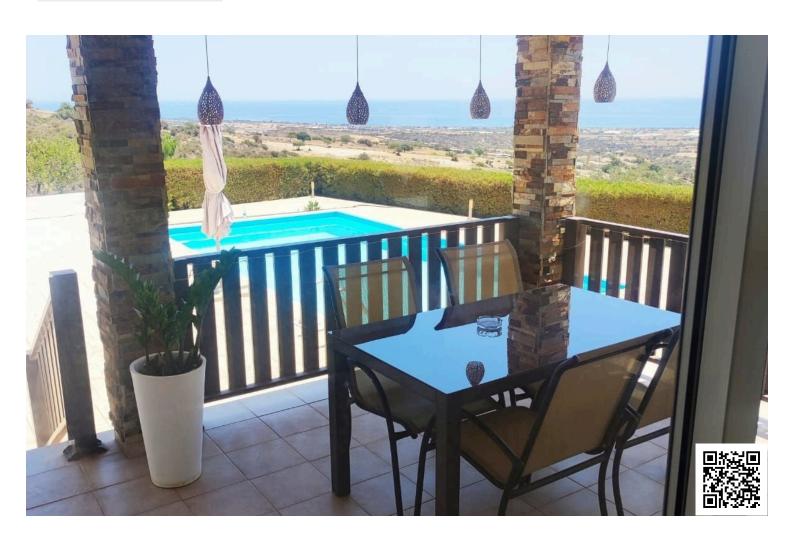

## **Description**

This three bedroom house located in quiet area of Maroni Village close to all necessary amenities such as Supermarket, Restaurants, Coffee shops and etc..

Property consist of huge living/dining area which leads to the veranda with beautiful panoramic sea views, open plan fully equipped kitchen, small kitchenette/laundry, three bedrooms (one bedroom en-suite shower) and family bathroom.

A/C units in all areas, speed internet for free, many parking spots, landscaped garden with private swimming pool.

The property offered fully furnished and equipped.