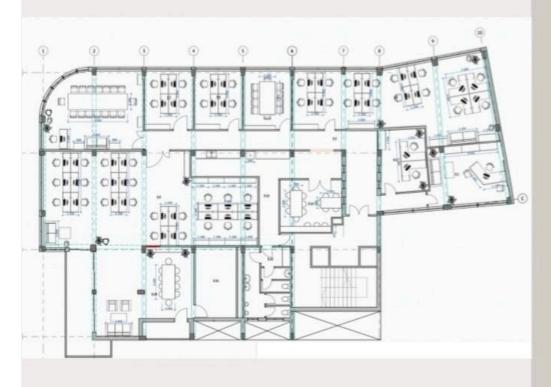

# Floor plans

# FLOOR PLANS

Any floor plan and partition adjustments are welcome and can be implemented as per request.

4TH FLOOR

Covered - 595 sqm Uncovered - 16 sqm Total - 611 sqm