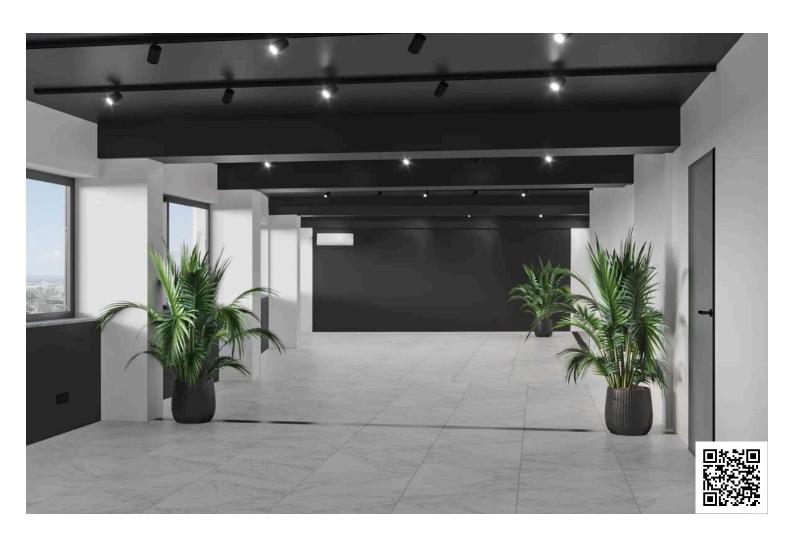

### **Description**

Whole floor office of 595 sq.m. on the Limassol seafront, next to the vibrant areas of the old port, the Marina and the Medieval Castle.

- Modern and spacious restrooms with high quality sanitary fittings, accessories and finishes.
- Independent air-conditioning VRV system (cold and hot air supply).
- · Raised floors.
- Large double glazed windows with low energy transmission and sound insulation characteristics, offering unobstructed views of the Limassol seafront.

Structurally reinforced in accordance with European specifications of the anti-earthquake code and renovated with a modern design, high specifications and luxury finishes.

- Finished with high quality thermal and sound insulating large windows, natural granite and alucobond, complying with local energy performance and energy efficiency regulations.
- Open-plan internal layout, allowing maximum flexibility.

High quality, fully equipped kitchenette with modern finishes.

- Ultra-modern lobby area, porter controlled main entrance and an audio-visual control system.
- Fire detector alarms and fire extinguishing systems complying with Fire Safety regulations.