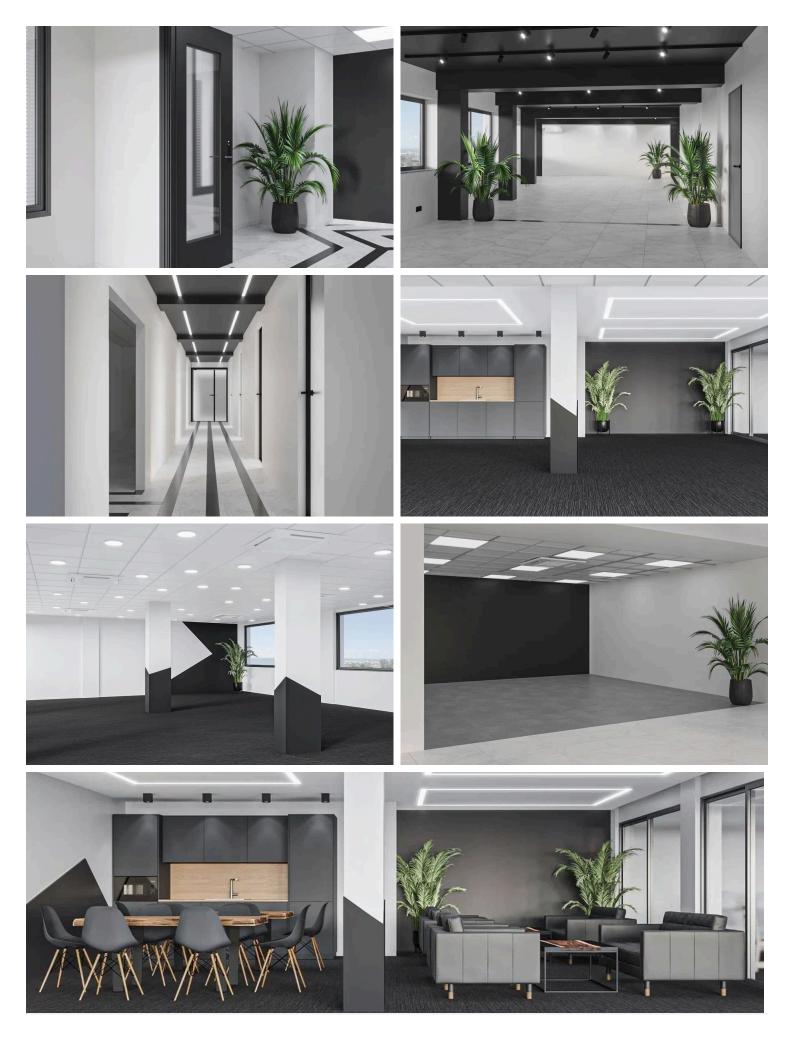

### **Description**

Whole floor office of 595 sq.m. on the Limassol seafront, next to the vibrant areas of the old port, the Marina and the Medieval Castle.

- Modern and spacious restrooms with high quality sanitary fittings, accessories and finishes.
- Independent air-conditioning VRV system (cold and hot air supply).
- · Raised floors.
- Large double glazed windows with low energy transmission and sound insulation characteristics, offering unobstructed views of the Limassol seafront.

Structurally reinforced in accordance with European specifications of the anti-earthquake code and renovated with a modern design, high specifications and luxury finishes.

- Finished with high quality thermal and sound insulating large windows, natural granite and alucobond, complying with local energy performance and energy efficiency regulations.
- Open-plan internal layout, allowing maximum flexibility.

High quality, fully equipped kitchenette with modern finishes.

- Ultra-modern lobby area, porter controlled main entrance and an audio-visual control system.
- Fire detector alarms and fire extinguishing systems complying with Fire Safety regulations.