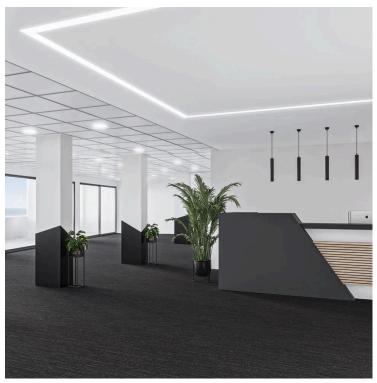

### **Description**

Whole floor office of 458 sq.m. on the Limassol seafront, next to the vibrant areas of the old port, the Marina and the Medieval Castle.

- Modern and spacious restrooms with high quality sanitary fittings, accessories and finishes.
- Independent air-conditioning VRV system (cold and hot air supply).
- Raised floors.
- Large double glazed windows with low energy transmission and sound insulation characteristics, offering unobstructed views of the Limassol seafront.

Structurally reinforced in accordance with European specifications of the anti-earthquake code and renovated with a modern design, high specifications and luxury finishes.

- Finished with high quality thermal and sound insulating large windows, natural granite and alucobond, complying with local energy performance and energy efficiency regulations.
- Open-plan internal layout, allowing maximum flexibility.

High quality, fully equipped kitchenette with modern finishes.

- Ultra-modern lobby area, porter controlled main entrance and an audio-visual control system.
- Fire detector alarms and fire extinguishing systems complying with Fire Safety regulations.