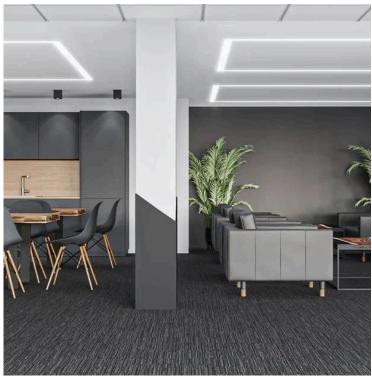

### **Description**

Whole floor office of 458 sq.m. on the Limassol seafront, next to the vibrant areas of the old port, the Marina and the Medieval Castle.

- Modern and spacious restrooms with high quality sanitary fittings, accessories and finishes.
- Independent air-conditioning VRV system (cold and hot air supply).
- Raised floors.
- Large double glazed windows with low energy transmission and sound insulation characteristics, offering unobstructed views of the Limassol seafront.

Structurally reinforced in accordance with European specifications of the anti-earthquake code and renovated with a modern design, high specifications and luxury finishes.

- Finished with high quality thermal and sound insulating large windows, natural granite and alucobond, complying with local energy performance and energy efficiency regulations.
- Open-plan internal layout, allowing maximum flexibility.

High quality, fully equipped kitchenette with modern finishes.

- Ultra-modern lobby area, porter controlled main entrance and an audio-visual control system.
- Fire detector alarms and fire extinguishing systems complying with Fire Safety regulations.