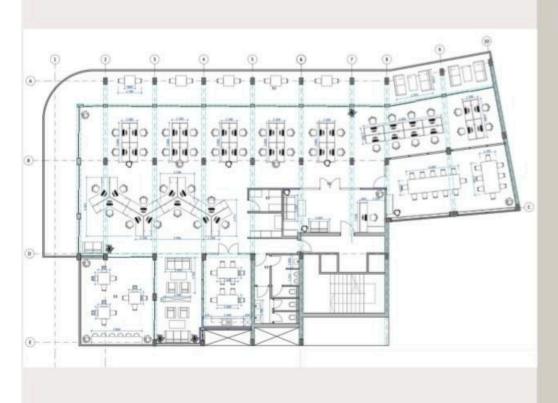

# Floor plans

# FLOOR PLANS

and partition adjustments are welcome and can be implemented as per request.

#### **5TH FLOOR**

Covered - 458 sqm Uncovered - 142 sqm Total - 600 sqm