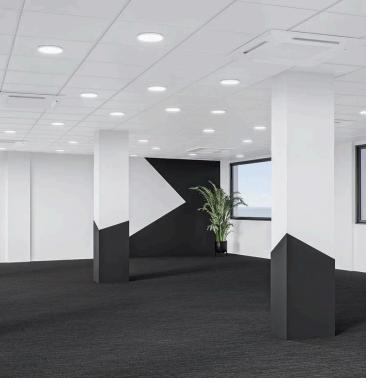

### **Description**

Whole floor office of 458 sq.m. on the Limassol seafront, next to the vibrant areas of the old port, the Marina and the Medieval Castle.

- Modern and spacious restrooms with high quality sanitary fittings, accessories and finishes.
- Independent air-conditioning VRV system (cold and hot air supply).
- Raised floors.
- Large double glazed windows with low energy transmission and sound insulation characteristics, offering unobstructed views of the Limassol seafront.

Structurally reinforced in accordance with European specifications of the anti-earthquake code and renovated with a modern design, high specifications and luxury finishes.

- Finished with high quality thermal and sound insulating large windows, natural granite and alucobond, complying with local energy performance and energy efficiency regulations.
- Open-plan internal layout, allowing maximum flexibility.

High quality, fully equipped kitchenette with modern finishes.

- Ultra-modern lobby area, porter controlled main entrance and an audio-visual control system.
- Fire detector alarms and fire extinguishing systems complying with Fire Safety regulations.