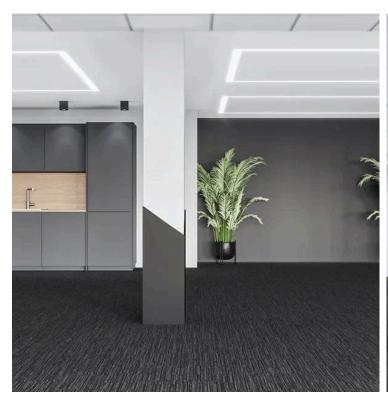

### **Description**

Whole floor office of 458 sq.m. on the Limassol seafront, next to the vibrant areas of the old port, the Marina and the Medieval Castle.

- Modern and spacious restrooms with high quality sanitary fittings, accessories and finishes.
- Independent air-conditioning VRV system (cold and hot air supply).
- Raised floors.
- Large double glazed windows with low energy transmission and sound insulation characteristics, offering unobstructed views of the Limassol seafront.

Structurally reinforced in accordance with European specifications of the anti-earthquake code and renovated with a modern design, high specifications and luxury finishes.

- Finished with high quality thermal and sound insulating large windows, natural granite and alucobond, complying with local energy performance and energy efficiency regulations.
- Open-plan internal layout, allowing maximum flexibility.

High quality, fully equipped kitchenette with modern finishes.

- Ultra-modern lobby area, porter controlled main entrance and an audio-visual control system.
- Fire detector alarms and fire extinguishing systems complying with Fire Safety regulations.