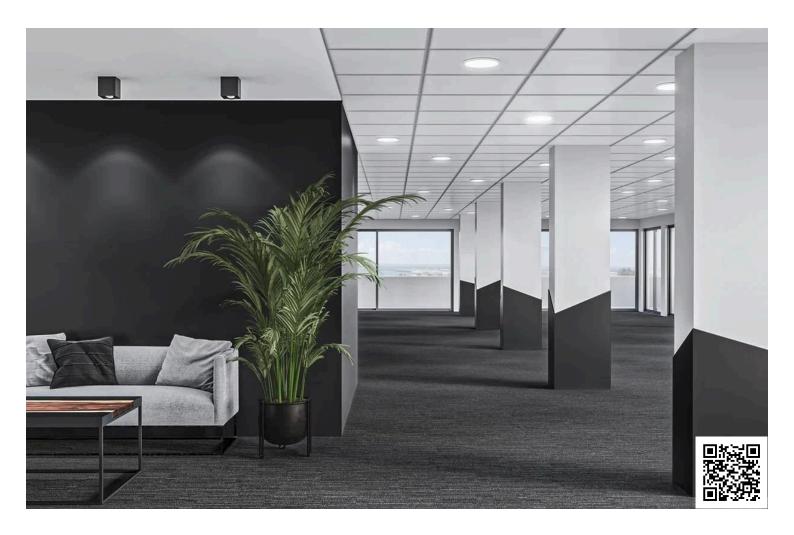

### **Description**

Whole floor office of 458 sq.m. on the Limassol seafront, next to the vibrant areas of the old port, the Marina and the Medieval Castle.

- Modern and spacious restrooms with high quality sanitary fittings, accessories and finishes.
- Independent air-conditioning VRV system (cold and hot air supply).
- Raised floors.
- Large double glazed windows with low energy transmission and sound insulation characteristics, offering unobstructed views of the Limassol seafront.

Structurally reinforced in accordance with European specifications of the anti-earthquake code and renovated with a modern design, high specifications and luxury finishes.

- Finished with high quality thermal and sound insulating large windows, natural granite and alucobond, complying with local energy performance and energy efficiency regulations.
- Open-plan internal layout, allowing maximum flexibility.

High quality, fully equipped kitchenette with modern finishes.

- Ultra-modern lobby area, porter controlled main entrance and an audio-visual control system.
- Fire detector alarms and fire extinguishing systems complying with Fire Safety regulations.

Storage and 10 covered parking spots are available.