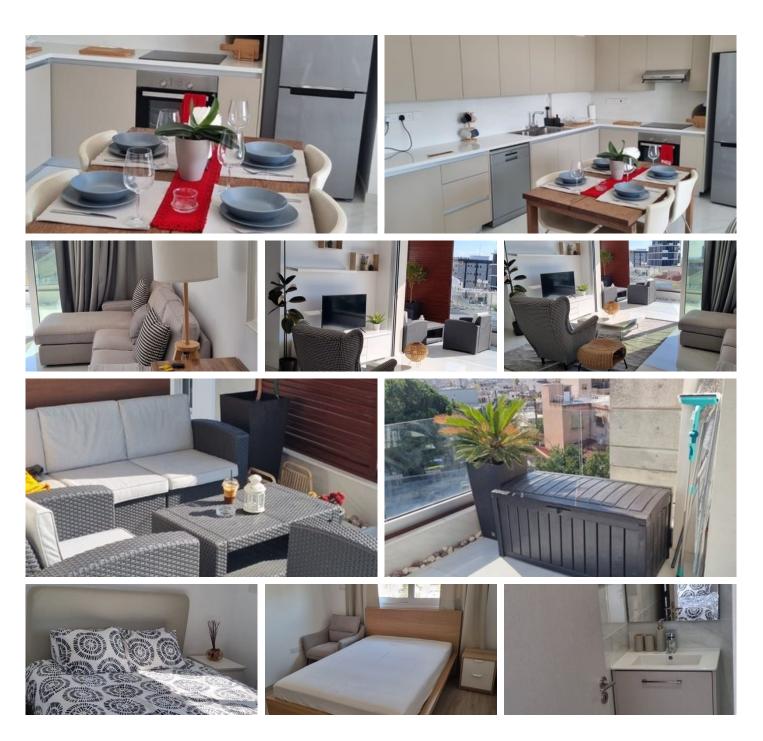

### Description

This beautiful two bedroom apartment is located in a quiet residential neighborhood of Mesa Getonia Limassol, close to all city amenities with easy access to main roads and the highway. The property is situated on the second floor of a residential building and consists of a comfortable living/dining area which leads to the big balcony with beautiful view, open plan kitchen, two bedrooms one of which the master with en-suite shower and family bathroom. A/C units in all areas, covered parking and store room.

Property is offered fully furnished and equipped.

For the moment it's rented at 2.050 euro per month.

Great investment opportunity.

#### Facilities

Aircondition, Split system Parking, Covered Storage