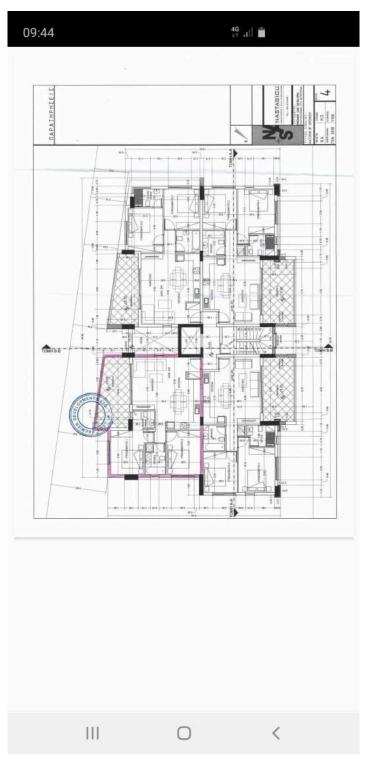

rnished and equipped.

For the moment it's rented at 2.050 euro per month.

Great investment opportunity.



## Tatiana Kirshanova

Property Consultant

- tatianak@vivorealty.com.cy
- 1 (+357) 96071790



#### Facilities

Aircondition, Split system Parking, Covered Storage

#### Features

Bath Sound insulation Heart of city center Easy access to highway Connected to electric mains Balcony Shutters, electric Pressurized water system Bright Open plan Quiet Area En suite Shower Near bus route Kitchen appliances Heating, Provision Elevator Solar water heater

Shower Thermal insulation Easy access to main roads Combined kitchen and dining area Cul de sac Fitted wardrobes Fly screens Investment opportunity City view Double glazing Rental Potential Modern design Near amenities



## Floor plans