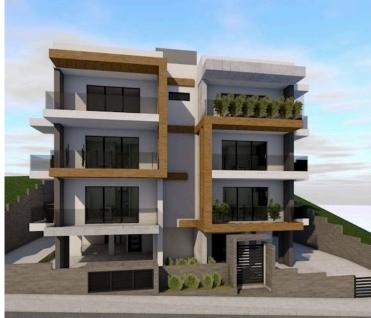

### Description

Under construction modern design two bedroom apartment located in a quiet neighborhood of the prestigious area of Panthea Limassol. Excellent design internally and externally with just five apartments in the building and tasteful finishing touches.

Spacious open plan kitchen with side veranda that leads all the way to the large private back yard. Combined sitting and dining area that leads to another large covered front veranda. Guest w/c, two large bedrooms, space for the washing machine and the family bathroom. From the bedrooms you have also access to the large back yard of 77m2. Provision for a/c units, covered parking and store room.