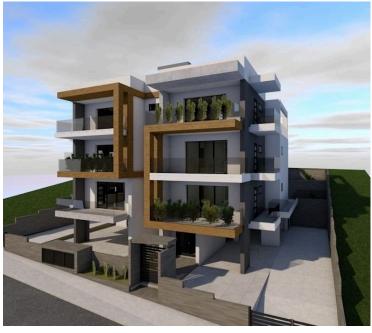

### Description

Under construction modern design two bedroom apartment located in a quiet neighborhood of the prestigious area of Panthea Limassol. Excellent design internally and externally with just five apartments in the building and tasteful finishing touches.

Spacious open plan kitchen with side veranda that leads all the way to the large private back yard. Combined sitting and dining area that leads to another large covered front veranda. Guest w/c, two large bedrooms, space for the washing machine and the family bathroom. From the bedrooms you have also access to the large back yard of 77m2. Provision for a/c units, covered parking and store room.