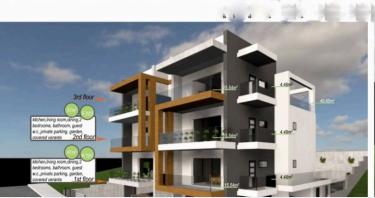

### Description

Under construction modern design two bedroom apartment located in a quiet neighborhood of the prestigious area of Panthea Limassol. Excellent design internally and externally with just five apartments in the building and tasteful finishing touches.

Spacious open plan kitchen with side veranda that leads all the way to the large private back yard. Combined sitting and dining area that leads to another large covered front veranda. Guest w/c, two large bedrooms, space for the washing machine and the family bathroom. From the bedrooms you have also access to the large back yard of 77m2. Provision for a/c units, covered parking and store room.