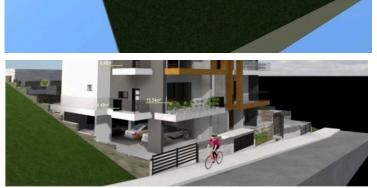

### Description

Under construction modern design two bedroom apartment located in a quiet neighborhood of the prestigious area of Panthea Limassol. Excellent design internally and externally with just five apartments in the building and tasteful finishing touches.

Spacious open plan kitchen with side veranda that leads all the way to the large private back yard. Combined sitting and dining area that leads to another large covered front veranda. Guest w/c, two large bedrooms, space for the washing machine and the family bathroom. From the bedrooms you have also access to the large back yard of 77m2. Provision for a/c units, covered parking and store room.