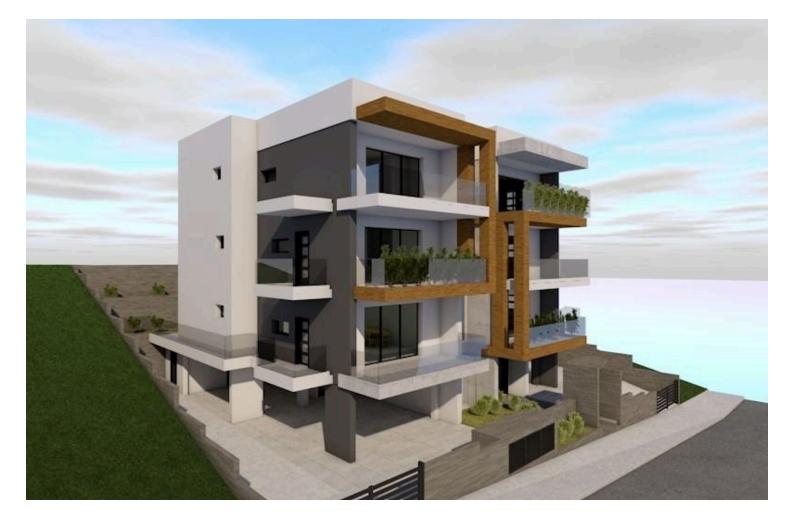

### Description

Under construction modern design two bedroom apartment located in a quiet neighborhood of the prestigious area of Panthea Limassol. Excellent design internally and externally with just five apartments in the building and tasteful finishing touches.

Spacious open plan kitchen with side veranda that leads all the way to the large private back yard. Combined sitting and dining area that leads to another large covered front veranda. Guest w/c, two large bedrooms, space for the washing machine and the family bathroom. From the bedrooms you have also access to the large back yard of 77m2. Provision for a/c units, covered parking and store room.