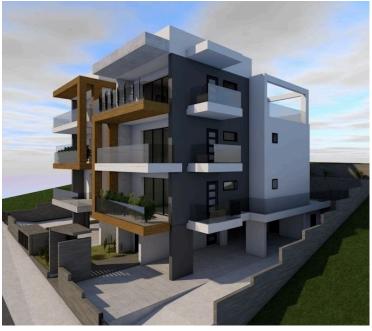

### Description

Under construction modern design two bedroom apartment located in a quiet neighborhood of the prestigious area of Panthea Limassol. Excellent design internally and externally with just five apartments in the building and tasteful finishing touches.

Spacious open plan kitchen with side veranda that leads all the way to the large private back yard. Combined sitting and dining area that leads to another large covered front veranda. Guest w/c, two large bedrooms, space for the washing machine and the family bathroom. From the bedrooms you have also access to the large back yard of 77m2. Provision for a/c units, covered parking and store room.