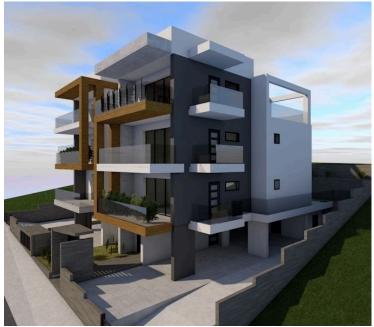

### **Description**

Under construction modern design two bedroom apartment located on the second floor in a quiet neighborhood of the prestigious area of Panthea Limassol. Excellent design internally and externally with just five apartments in the building and tasteful finishing touches.

Spacious open plan kitchen with small veranda combined with the dining and sitting area that leads to the large covered veranda. Guest w/c, two large bedrooms, space for the washing machine and the family bathroom. Provision for a/c units, covered parking and store room.