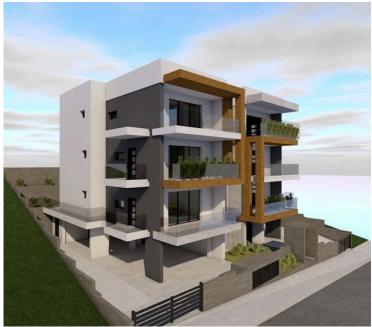

### **Description**

Under construction modern design two bedroom apartment located on the second floor in a quiet neighborhood of the prestigious area of Panthea Limassol. Excellent design internally and externally with just five apartments in the building and tasteful finishing touches.

Spacious open plan kitchen with small veranda combined with the dining and sitting area that leads to the large covered veranda. Guest w/c, two large bedrooms, space for the washing machine and the family bathroom. Provision for a/c units, covered parking and store room.