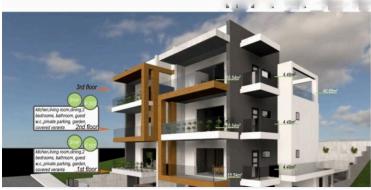

### **Description**

Under construction modern design two bedroom apartment located on the second floor in a quiet neighborhood of the prestigious area of Panthea Limassol. Excellent design internally and externally with just five apartments in the building and tasteful finishing touches.

Spacious open plan kitchen with small veranda combined with the dining and sitting area that leads to the large covered veranda. Guest w/c, two large bedrooms, space for the washing machine and the family bathroom. Provision for a/c units, covered parking and store room.