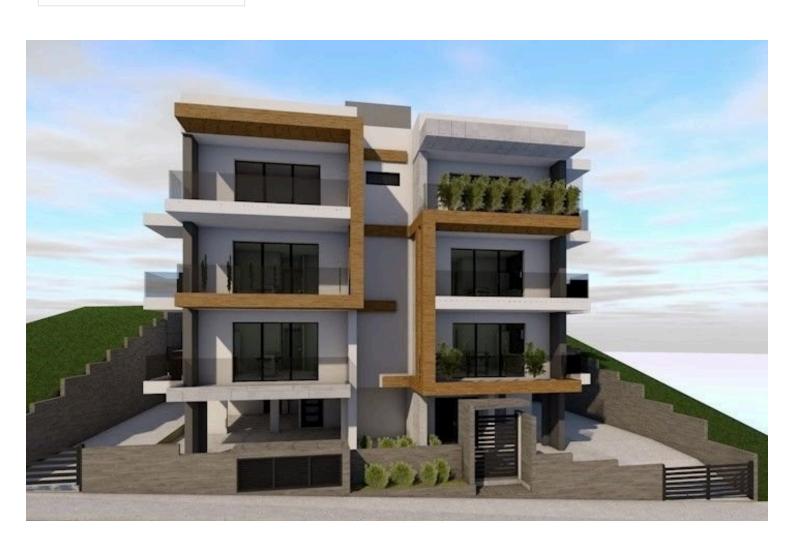

### **Description**

Under construction modern design two bedroom apartment located on the second floor in a quiet neighborhood of the prestigious area of Panthea Limassol. Excellent design internally and externally with just five apartments in the building and tasteful finishing touches.

Spacious open plan kitchen with small veranda combined with the dining and sitting area that leads to the large covered veranda. Guest w/c, two large bedrooms, space for the washing machine and the family bathroom. Provision for a/c units, covered parking and store room.