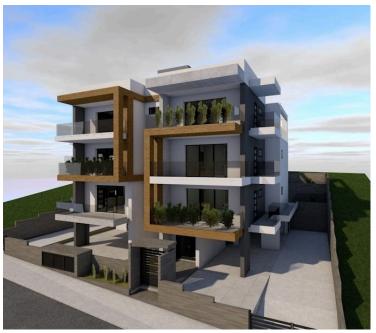

### **Description**

Under construction modern design two bedroom apartment located on the second floor in a quiet neighborhood of the prestigious area of Panthea Limassol. Excellent design internally and externally with just five apartments in the building and tasteful finishing touches.

Spacious open plan kitchen with small veranda combined with the dining and sitting area that leads to the large covered veranda. Guest w/c, two large bedrooms, space for the washing machine and the family bathroom. Provision for a/c units, covered parking and store room.