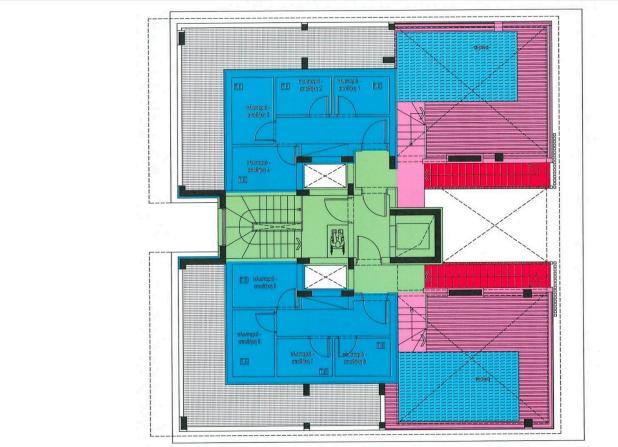

## Floor plans

the penthouse situated on the fourth and fifth floor of the residential building with a total of eight two bedroom apartments. Open plan kitchen with dining and living room that leads to a spacious covered front veranda, the two bedrooms of which one the master with en-suite, small back veranda and the family bathroom. On the fifth floor/roof garden there's an extra en-suite bedroom and private swimming pool with BBQ area with panoramic views.