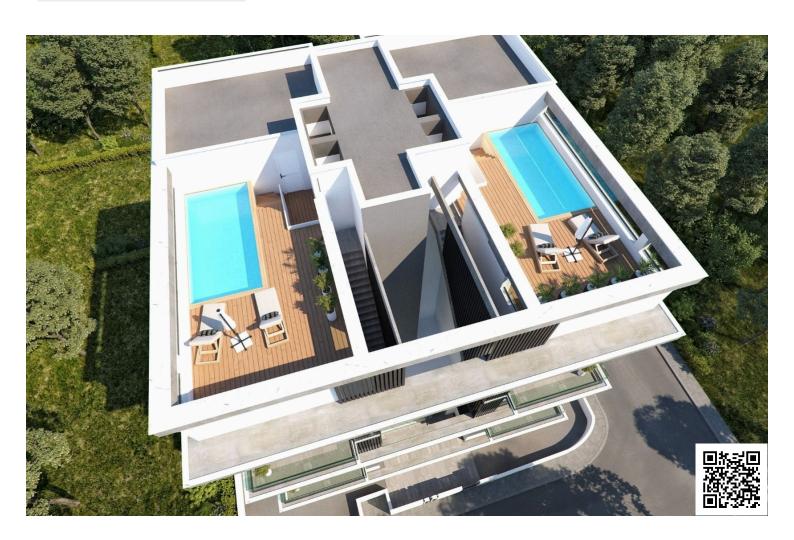

the penthouse situated on the fourth and fifth floor of the residential building with a total of eight two bedroom apartments. Open plan kitchen with dining and living room that leads to a spacious covered front veranda, the two bedrooms of which one the master with en-suite, small back veranda and the family bathroom. On the fifth floor/roof garden there's an extra en-suite bedroom and private swimming pool with BBQ area with panoramic views.