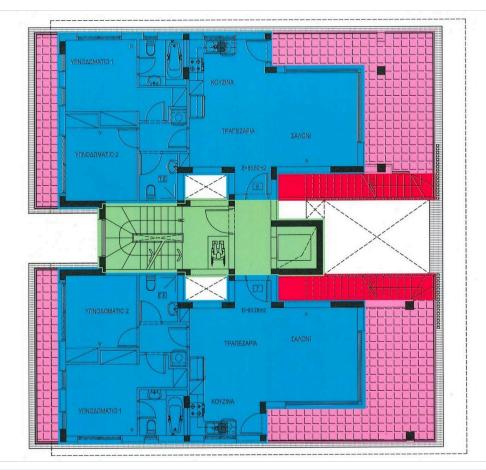

## Floor plans

the penthouse situated on the fourth and fifth floor of the residential building with a total of eight two bedroom apartments. Open plan kitchen with dining and living room that leads to a spacious covered front veranda, the two bedrooms of which one the master with en-suite, small back veranda and the family bathroom. On the fifth floor/roof garden there's an extra en-suite bedroom and private swimming pool with BBQ area with panoramic views.