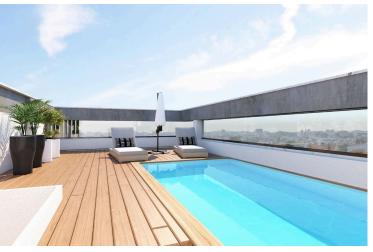

the penthouse situated on the fourth and fifth floor of the residential building with a total of eight two bedroom apartments. Open plan kitchen with dining and living room that leads to a spacious covered front veranda, the two bedrooms of which one the master with en-suite, small back veranda and the family bathroom. On the fifth floor/roof garden there's an extra en-suite bedroom and private swimming pool with BBQ area with panoramic views.