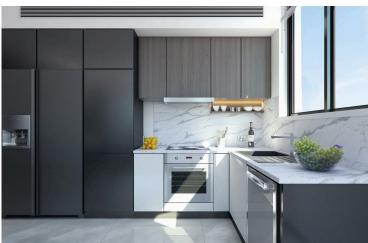

the penthouse situated on the fourth and fifth floor of the residential building with a total of eight two bedroom apartments. Open plan kitchen with dining and living room that leads to a spacious covered front veranda, the two bedrooms of which one the master with en-suite, small back veranda and the family bathroom. On the fifth floor/roof garden there's an extra en-suite bedroom and private swimming pool with BBQ area with panoramic views.

Laminate parquet or ceramic tiles for interior areas

Quality ceramic tiles in bathrooms and toilets

Aluminum window frames with double glazing

High quality entrance and rooms doors

Provisions for split A/C units in all rooms and concealed unit in living room area

Provision for electric heating

Sanitary ware from European brands

High quality kitchen cabinets and wardrobes