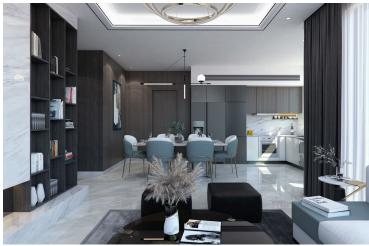

Two bedroom apartment situated on the third floor of the residential building with a total of eight two bedroom apartments. Open plan kitchen with dining and living room that leads to a spacious covered front veranda, the two bedrooms of which one the master with en-suite, small back veranda and the family bathroom.

Laminate parquet or ceramic tiles for interior areas

Quality ceramic tiles in bathrooms and toilets

Aluminum window frames with double glazing

High quality entrance and rooms doors

Provisions for split A/C units in all rooms and concealed unit in living room area

Provision for electric heating

Sanitary ware from European brands

High quality kitchen cabinets and wardrobes