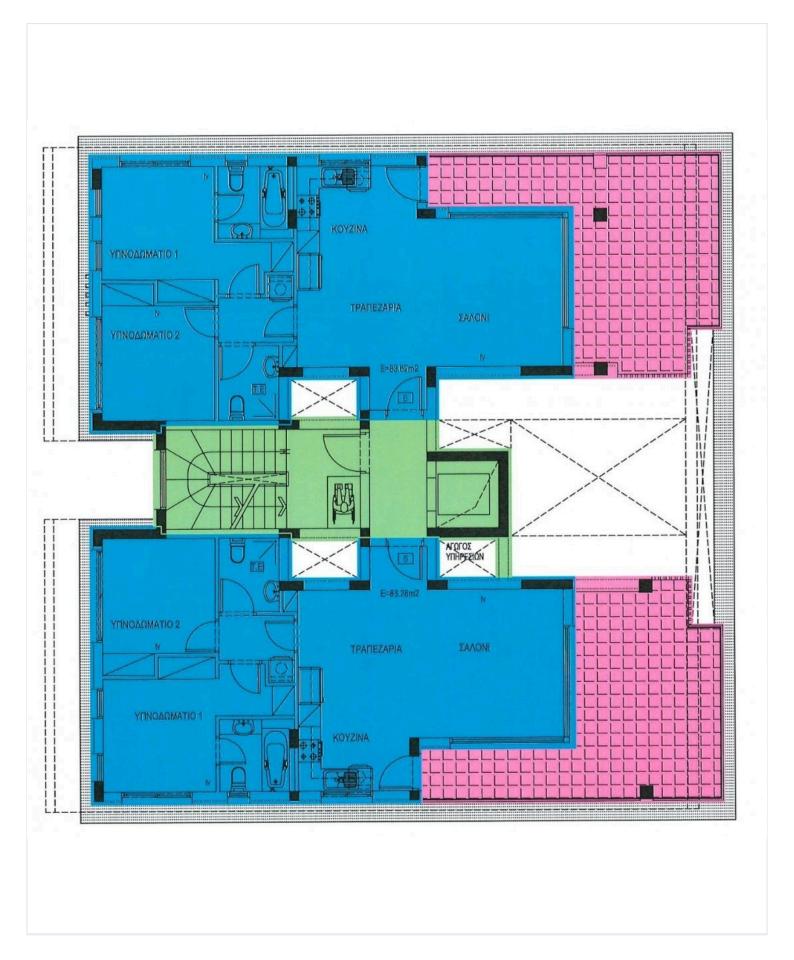

Two bedroom apartment situated on the third floor of the residential building with a total of eight two bedroom apartments. Open plan kitchen with dining and living room that leads to a spacious covered front veranda, the two bedrooms of which one the master with en-suite, small back veranda and the family bathroom.

# Floor plans