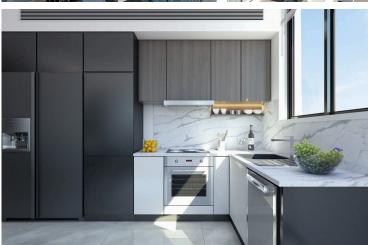

Two bedroom apartment situated on the third floor of the residential building with a total of eight two bedroom apartments. Open plan kitchen with dining and living room that leads to a spacious covered front veranda, the two bedrooms of which one the master with en-suite, small back veranda and the family bathroom.

Laminate parquet or ceramic tiles for interior areas

Quality ceramic tiles in bathrooms and toilets

Aluminum window frames with double glazing

High quality entrance and rooms doors

Provisions for split A/C units in all rooms and concealed unit in living room area

Provision for electric heating

Sanitary ware from European brands

High quality kitchen cabinets and wardrobes