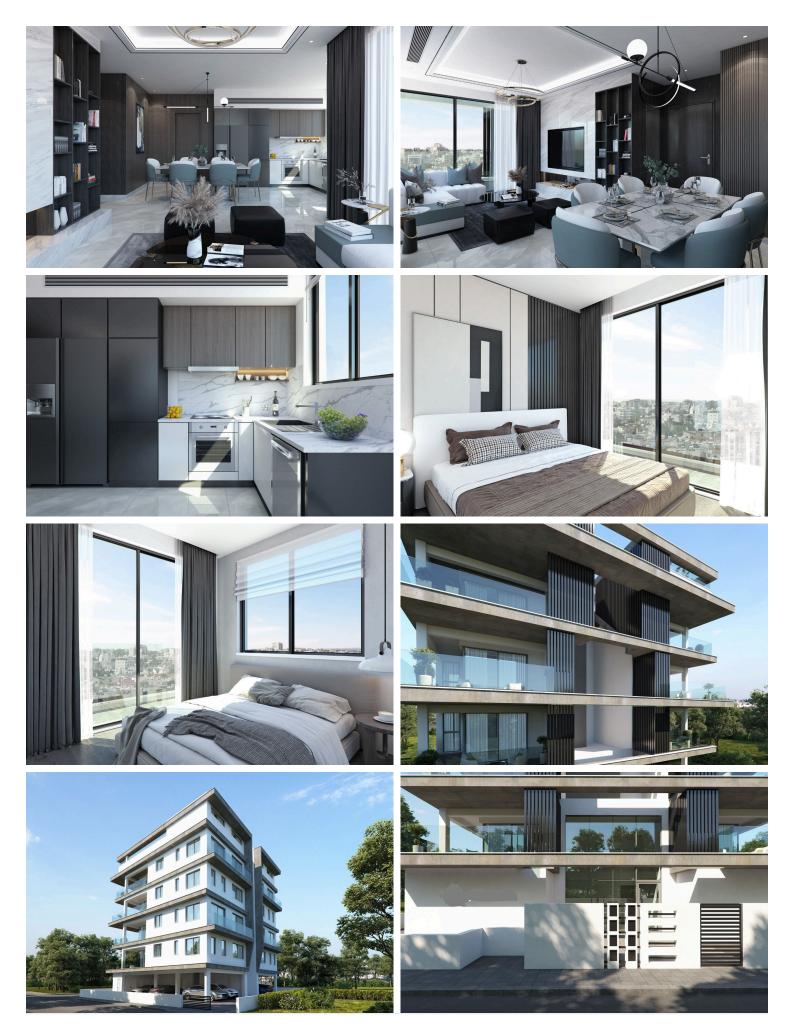

### **Description**

Modern design apartment building perfectly situated in the center of town (Chalkoutsa) within walking distance to the sea front and all amenities at your doorstep. Business district just a couple minutes walking away.

Two bedroom apartment situated on the first floor of the residential building with a total of eight two bedroom apartments. Open plan kitchen with dining and living room that leads to a spacious covered front veranda, the two bedrooms of which one the master with en-suite, small back veranda and the family bathroom.

Laminate parquet or ceramic tiles for interior areas

Quality ceramic tiles in bathrooms and toilets

Aluminum window frames with double glazing

High quality entrance and rooms doors

Provisions for split A/C units in all rooms and concealed unit in living room area

Provision for electric heating

Sanitary ware from European brands

High quality kitchen cabinets and wardrobes