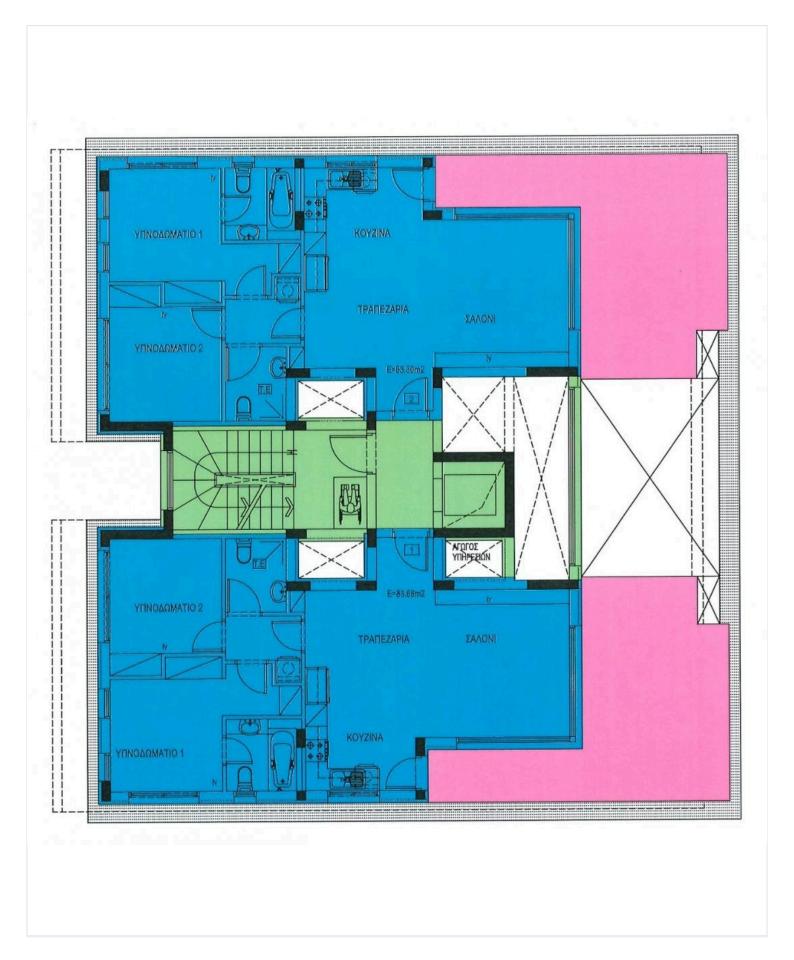

# Floor plans

Two bedroom apartment situated on the first floor of the residential building with a total of eight two bedroom apartments. Open plan kitchen with dining and living room that leads to a spacious covered front veranda, the two bedrooms of which one the master with en-suite, small back veranda and the family bathroom.