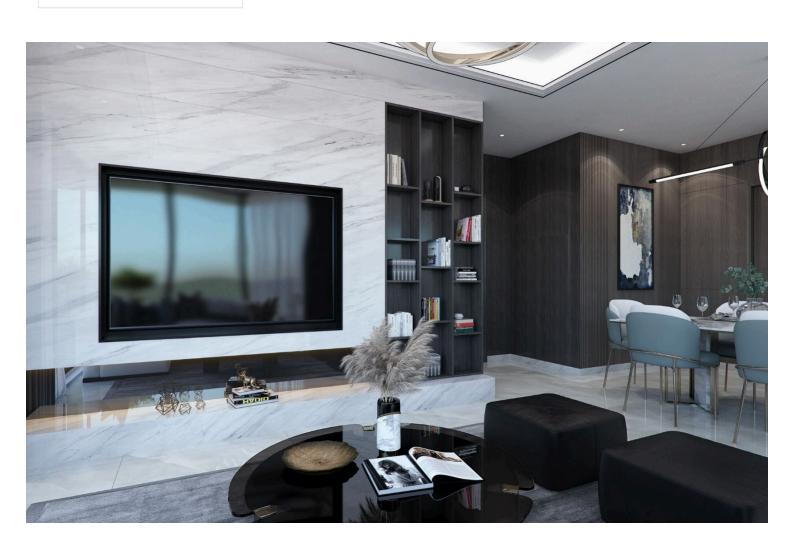

Two bedroom apartment situated on the first floor of the residential building with a total of eight two bedroom apartments. Open plan kitchen with dining and living room that leads to a spacious covered front veranda, the two bedrooms of which one the master with en-suite, small back veranda and the family bathroom.

Laminate parquet or ceramic tiles for interior areas

Quality ceramic tiles in bathrooms and toilets

Aluminum window frames with double glazing

High quality entrance and rooms doors

Provisions for split A/C units in all rooms and concealed unit in living room area

Provision for electric heating

Sanitary ware from European brands

High quality kitchen cabinets and wardrobes