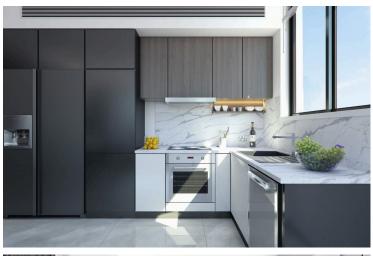

Two bedroom apartment situated on the first floor of the residential building with a total of eight two bedroom apartments. Open plan kitchen with dining and living room that leads to a spacious covered front veranda, the two bedrooms of which one the master with en-suite, small back veranda and the family bathroom.

Laminate parquet or ceramic tiles for interior areas Quality ceramic tiles in bathrooms and toilets Aluminum window frames with double glazing High quality entrance and rooms doors Provisions for split A/C units in all rooms and concealed unit in living room area Provision for electric heating Sanitary ware from European brands High quality kitchen cabinets and wardrobes