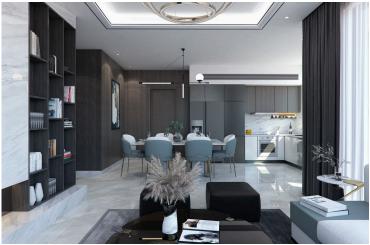

Two bedroom apartment situated on the first floor of the residential building with a total of eight two bedroom apartments. Open plan kitchen with dining and living room that leads to a spacious covered front veranda, the two bedrooms of which one the master with en-suite, small back veranda and the family bathroom.

Laminate parquet or ceramic tiles for interior areas Quality ceramic tiles in bathrooms and toilets Aluminum window frames with double glazing High quality entrance and rooms doors Provisions for split A/C units in all rooms and concealed unit in living room area Provision for electric heating Sanitary ware from European brands High quality kitchen cabinets and wardrobes