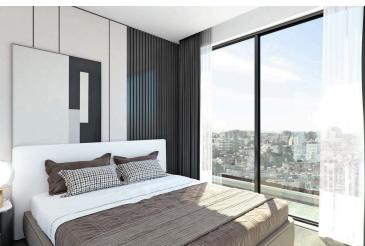

Two bedroom apartment situated on the first floor of the residential building with a total of eight two bedroom apartments. Open plan kitchen with dining and living room that leads to a spacious covered front veranda, the two bedrooms of which one the master with en-suite, small back veranda and the family bathroom.

Laminate parquet or ceramic tiles for interior areas Quality ceramic tiles in bathrooms and toilets Aluminum window frames with double glazing High quality entrance and rooms doors Provisions for split A/C units in all rooms and concealed unit in living room area Provision for electric heating Sanitary ware from European brands High quality kitchen cabinets and wardrobes