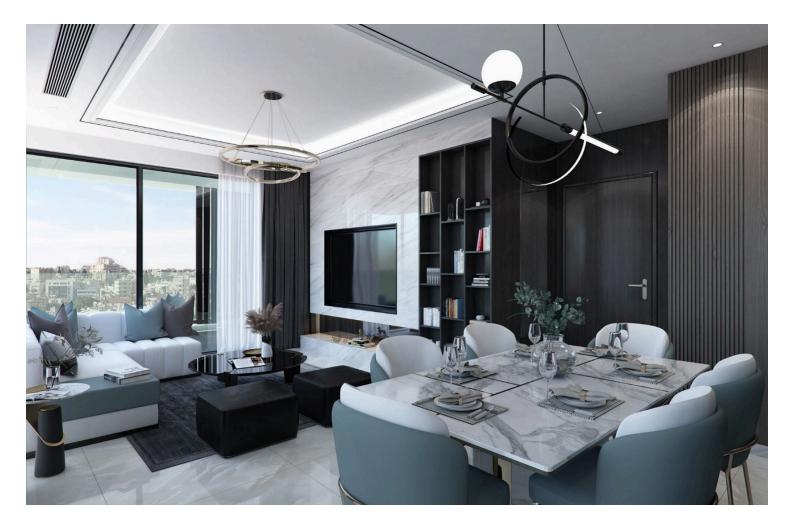

### Description

Two bedroom apartment in modern design apartment building perfectly situated in the center of town (Chalkoutsa) within walking distance to the sea front and all amenities at your doorstep. Business district just a couple minutes walking away.

Two bedroom apartment situated on the first floor of the residential building with a total of eight two bedroom apartments. Open plan kitchen with dining and living room that leads to a spacious covered front veranda, the two bedrooms of which one the master with en-suite, small back veranda and the family bathroom.

Laminate parquet or ceramic tiles for interior areas Quality ceramic tiles in bathrooms and toilets Aluminum window frames with double glazing High quality entrance and rooms doors Provisions for split A/C units in all rooms and concealed unit in living room area Provision for electric heating Sanitary ware from European brands High quality kitchen cabinets and wardrobes