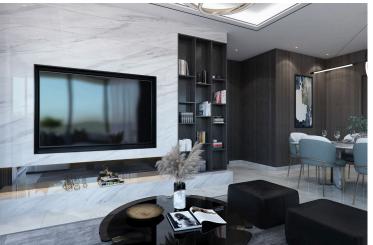

Two bedroom apartment situated on the first floor of the residential building with a total of eight two bedroom apartments. Open plan kitchen with dining and living room that leads to a spacious covered front veranda, the two bedrooms of which one the master with en-suite, small back veranda and the family bathroom.

Laminate parquet or ceramic tiles for interior areas Quality ceramic tiles in bathrooms and toilets Aluminum window frames with double glazing High quality entrance and rooms doors Provisions for split A/C units in all rooms and concealed unit in living room area Provision for electric heating Sanitary ware from European brands High quality kitchen cabinets and wardrobes