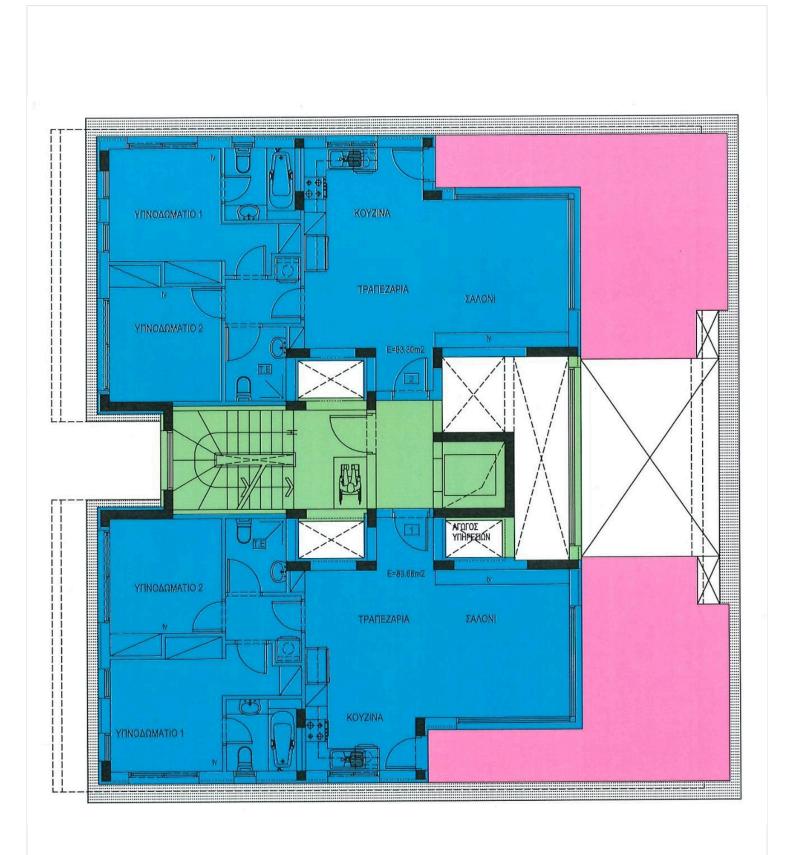

### **Floor plans**

Two bedroom apartment situated on the first floor of the residential building with a total of eight two bedroom apartments. Open plan kitchen with dining and living room that leads to a spacious covered front veranda, the two bedrooms of which one the master with en-suite, small back veranda and the family bathroom.