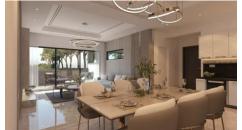

### Description

Luxurious ground floor 3 bedroom apartment located in a quiet neighborhood of Agios Athanasios Limassol with a total of just two properties in the building.

The ground level consists of a large open plan kitchen with combined dining & living area, guest w/c, two large bedrooms, family bathroom and a very spacious veranda. Internal staircase or elevator leads to the lower level of the apartment with an extra 145m2 that comprises of a third bedroom with en-suite shower extra storage space and open areas for extra office, gym etc.