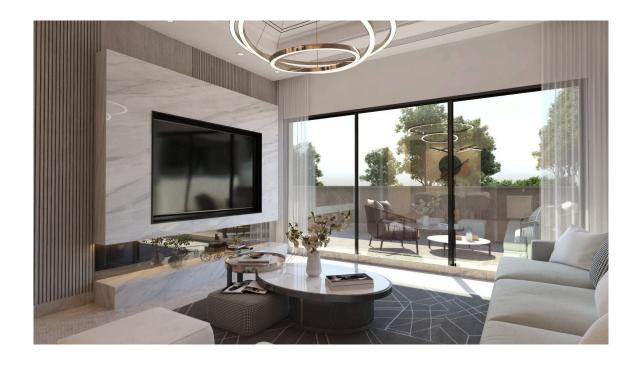

### Description

Luxurious ground floor 3 bedroom apartment located in a quiet neighborhood of Agios Athanasios Limassol with a total of just two properties in the building.

The ground level consists of a large open plan kitchen with combined dining & living area, guest w/c, two large bedrooms, family bathroom and a very spacious veranda. Internal staircase or elevator leads to the lower level of the apartment with an extra 145m2 that comprises of a third bedroom with en-suite shower extra storage space and open areas for extra office, gym etc.

Sliding doors at the back lead to a barbeque area with small garden.

Provision for a/c units, central heating and parking.

High quality materials throughout.

Tatiana Kirshanova Property Consultant

tatianak@vivorealty.com.cy