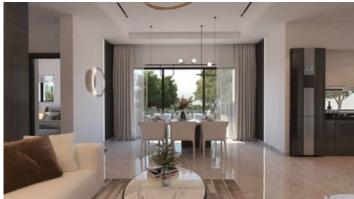

### Description

Luxurious ground floor 3 bedroom apartment located in a quiet neighborhood of Agios Athanasios Limassol with a total of just two properties in the building.

The ground level consists of a large open plan kitchen with combined dining & living area, guest w/c, two large bedrooms, family bathroom and a very spacious veranda. Internal staircase or elevator leads to the lower level of the apartment with an extra 145m2 that comprises of a third bedroom with en-suite shower extra storage space and open areas for extra office, gym etc.