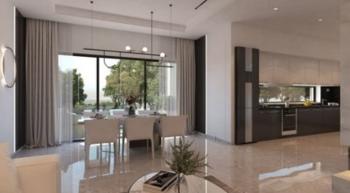

### Description

Luxurious ground floor 3 bedroom apartment located in a quiet neighborhood of Agios Athanasios Limassol with a total of just two properties in the building.

The ground level consists of a large open plan kitchen with combined dining & living area, guest w/c, two large bedrooms, family bathroom and a very spacious veranda. Internal staircase or elevator leads to the lower level of the apartment with an extra 145m2 that comprises of a third bedroom with en-suite shower extra storage space and open areas for extra office, gym etc.