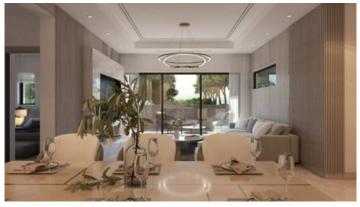

### Description

Luxurious ground floor 3 bedroom apartment located in a quiet neighborhood of Agios Athanasios Limassol with a total of just two properties in the building.

The ground level consists of a large open plan kitchen with combined dining & living area, guest w/c, two large bedrooms, family bathroom and a very spacious veranda. Internal staircase or elevator leads to the lower level of the apartment with an extra 145m2 that comprises of a third bedroom with en-suite shower extra storage space and open areas for extra office, gym etc.