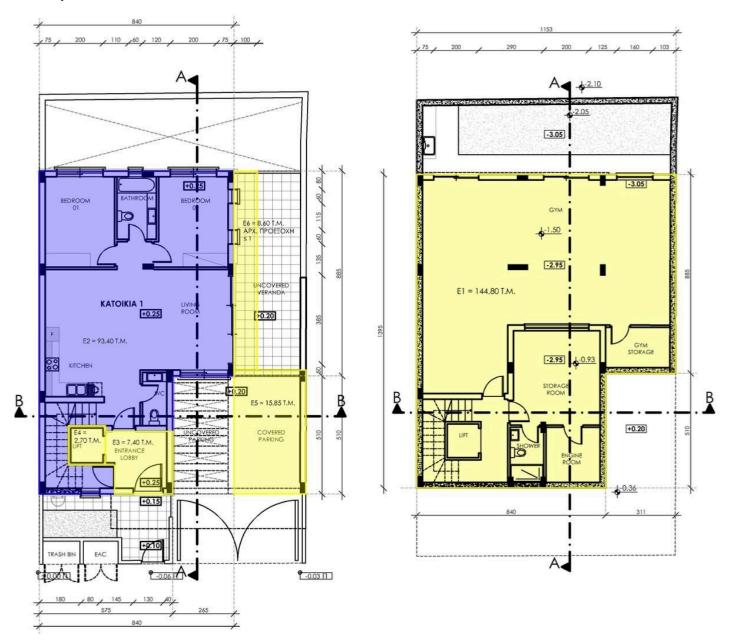

## Floor plans

### Description

Luxurious ground floor 3 bedroom apartment located in a quiet neighborhood of Agios Athanasios Limassol with a total of just two properties in the building.

The ground level consists of a large open plan kitchen with combined dining & living area, guest w/c, two large bedrooms, family bathroom and a very spacious veranda. Internal staircase or elevator leads to the lower level of the apartment with an extra 145m2 that comprises of a third bedroom with en-suite shower extra storage space and open areas for extra office, gym etc.