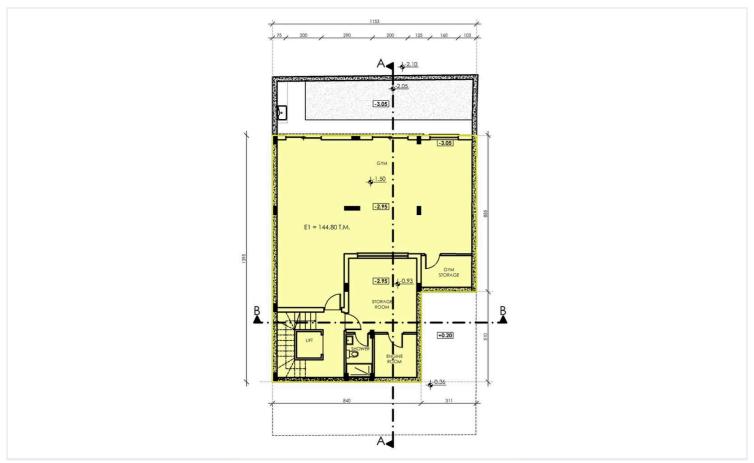

## Floor plans

## **Description**

Luxurious ground floor 3 bedroom apartment located in a quiet neighborhood of Agios Athanasios Limassol The ground level consists of a large open plan kitchen with combined dining & living area, guest w/c, two large bedrooms, family bathroom and a very spacious veranda. Internal staircase or elevator leads to the basement of the apartment with an extra 144.8 m2 that comprises of a third bedroom with en-suite shower extra storage space and open areas for extra office, gym etc.