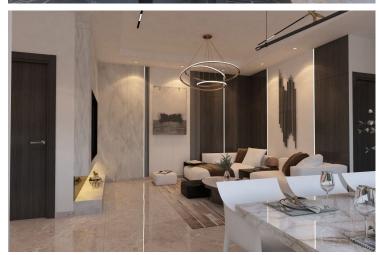

## **Description**

Luxurious ground floor 3 bedroom apartment located in a quiet neighborhood of Agios Athanasios Limassol The ground level consists of a large open plan kitchen with combined dining & living area, guest w/c, two large bedrooms, family bathroom and a very spacious veranda. Internal staircase or elevator leads to the basement of the apartment with an extra 144.8 m2 that comprises of a third bedroom with en-suite shower extra storage space and open areas for extra office, gym etc.

Sliding doors at the back lead to a barbeque area with small garden.

Provision for a/c units, central heating and parking.

High quality materials throughout.