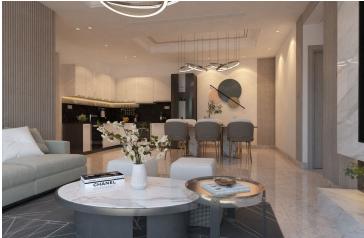

## **Description**

Luxurious ground floor 3 bedroom apartment located in a quiet neighborhood of Agios Athanasios Limassol The ground level consists of a large open plan kitchen with combined dining & living area, guest w/c, two large bedrooms, family bathroom and a very spacious veranda. Internal staircase or elevator leads to the basement of the apartment with an extra 144.8 m2 that comprises of a third bedroom with en-suite shower extra storage space and open areas for extra office, gym etc.