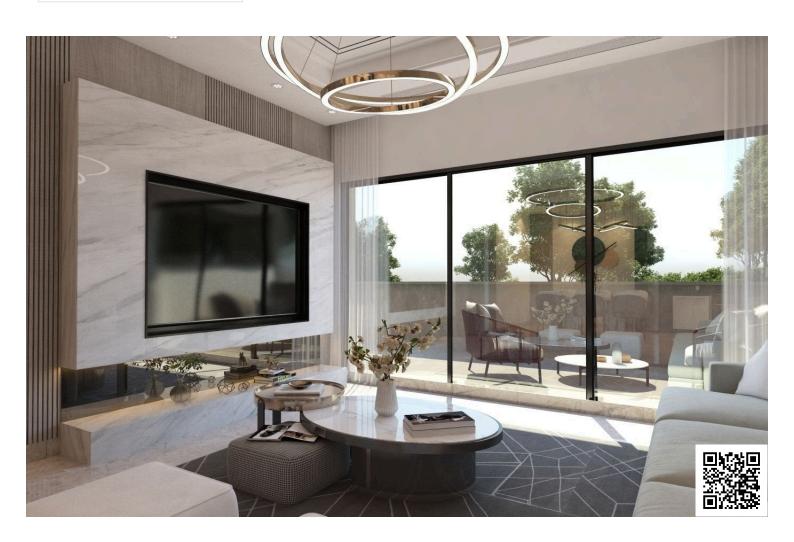

## **Description**

Luxurious ground floor 3 bedroom apartment located in a quiet neighborhood of Agios Athanasios Limassol The ground level consists of a large open plan kitchen with combined dining & living area, guest w/c, two large bedrooms, family bathroom and a very spacious veranda. Internal staircase or elevator leads to the basement of the apartment with an extra 144.8 m2 that comprises of a third bedroom with en-suite shower extra storage space and open areas for extra office, gym etc.

Sliding doors at the back lead to a barbeque area with small garden.

Provision for a/c units, central heating and parking.

High quality materials throughout.