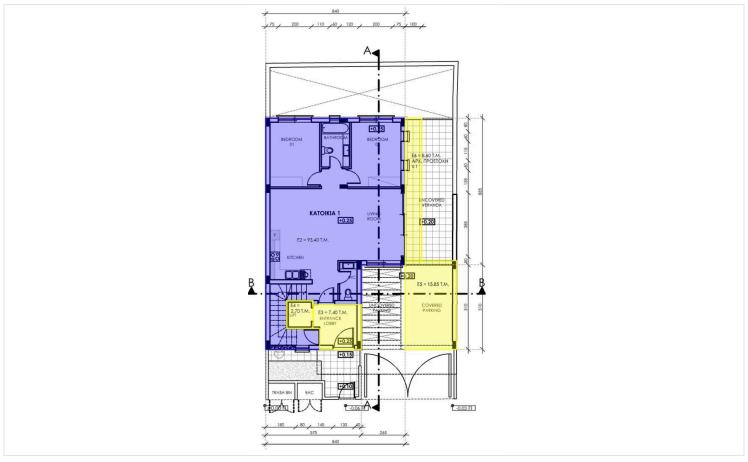

## Floor plans

## **Description**

Luxurious ground floor 3 bedroom apartment located in a quiet neighborhood of Agios Athanasios Limassol The ground level consists of a large open plan kitchen with combined dining & living area, guest w/c, two large bedrooms, family bathroom and a very spacious veranda. Internal staircase or elevator leads to the basement of the apartment with an extra 144.8 m2 that comprises of a third bedroom with en-suite shower extra storage space and open areas for extra office, gym etc.