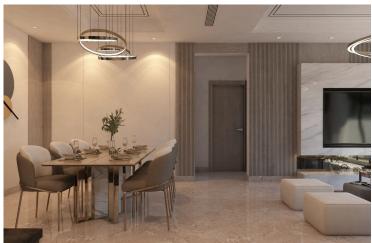

## **Description**

Luxurious ground floor 3 bedroom apartment located in a quiet neighborhood of Agios Athanasios Limassol The ground level consists of a large open plan kitchen with combined dining & living area, guest w/c, two large bedrooms, family bathroom and a very spacious veranda. Internal staircase or elevator leads to the basement of the apartment with an extra 144.8 m2 that comprises of a third bedroom with en-suite shower extra storage space and open areas for extra office, gym etc.

Sliding doors at the back lead to a barbeque area with small garden.

Provision for a/c units, central heating and parking.

High quality materials throughout.