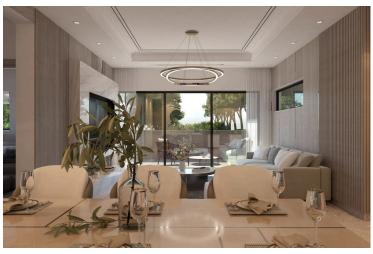

## **Description**

Luxurious ground floor 3 bedroom apartment located in a quiet neighborhood of Agios Athanasios Limassol The ground level consists of a large open plan kitchen with combined dining & living area, guest w/c, two large bedrooms, family bathroom and a very spacious veranda. Internal staircase or elevator leads to the basement of the apartment with an extra 144.8 m2 that comprises of a third bedroom with en-suite shower extra storage space and open areas for extra office, gym etc.