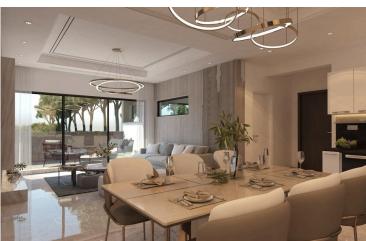

## **Description**

Luxurious ground floor 3 bedroom apartment located in a quiet neighborhood of Agios Athanasios Limassol The ground level consists of a large open plan kitchen with combined dining & living area, guest w/c, two large bedrooms, family bathroom and a very spacious veranda. Internal staircase or elevator leads to the basement of the apartment with an extra 144.8 m2 that comprises of a third bedroom with en-suite shower extra storage space and open areas for extra office, gym etc.

Sliding doors at the back lead to a barbeque area with small garden.

Provision for a/c units, central heating and parking.

High quality materials throughout.