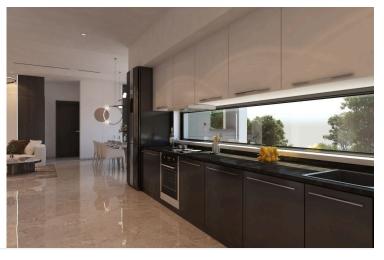

## **Description**

Luxurious ground floor 3 bedroom apartment located in a quiet neighborhood of Agios Athanasios Limassol The ground level consists of a large open plan kitchen with combined dining & living area, guest w/c, two large bedrooms, family bathroom and a very spacious veranda. Internal staircase or elevator leads to the basement of the apartment with an extra 144.8 m2 that comprises of a third bedroom with en-suite shower extra storage space and open areas for extra office, gym etc.

Sliding doors at the back lead to a barbeque area with small garden.

Provision for a/c units, central heating and parking.

High quality materials throughout.