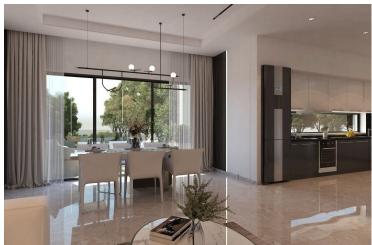

## **Description**

Luxurious ground floor 3 bedroom apartment located in a quiet neighborhood of Agios Athanasios Limassol The ground level consists of a large open plan kitchen with combined dining & living area, guest w/c, two large bedrooms, family bathroom and a very spacious veranda. Internal staircase or elevator leads to the basement of the apartment with an extra 144.8 m2 that comprises of a third bedroom with en-suite shower extra storage space and open areas for extra office, gym etc.

Sliding doors at the back lead to a barbeque area with small garden.

Provision for a/c units, central heating and parking.

High quality materials throughout.