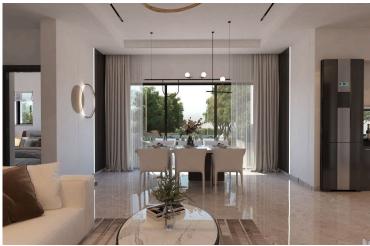

## **Description**

Luxurious ground floor 3 bedroom apartment located in a quiet neighborhood of Agios Athanasios Limassol The ground level consists of a large open plan kitchen with combined dining & living area, guest w/c, two large bedrooms, family bathroom and a very spacious veranda. Internal staircase or elevator leads to the basement of the apartment with an extra 144.8 m2 that comprises of a third bedroom with en-suite shower extra storage space and open areas for extra office, gym etc.