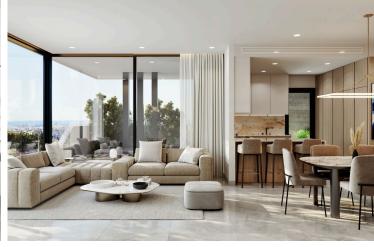

The apartment has an open plan kitchen with island bar, living room with dining area that leads to the veranda, three bedrooms, guest W/C and a family bathroom. The master bedroom comes with en-suite shower. Roof garden with beautiful wives'.