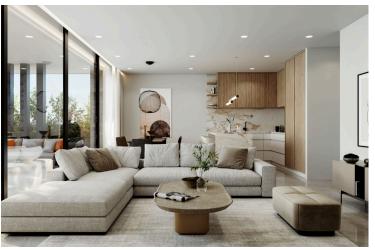

The apartment has an open plan kitchen with island bar, living room with dining area that leads to the veranda, three bedrooms, guest W/C and a family bathroom. The master bedroom comes with en-suite shower. Roof garden with beautiful wives'.