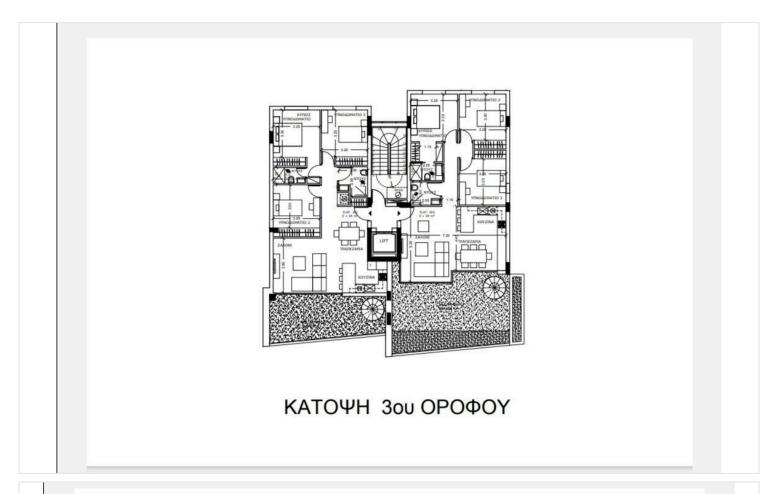

# Floor plans

The apartment has an open plan kitchen with island bar, living room with dining area that leads to the veranda, three bedrooms, guest W/C and a family bathroom. The master bedroom comes with en-suite shower. Roof garden with beautiful wives'.