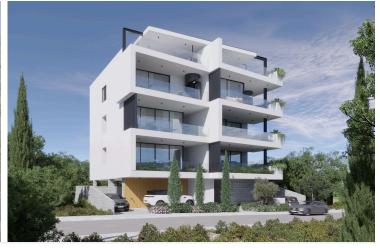

# MODERN THREE BEDROOM UNDERCONSTRUCTION PENTHOUSE IN KAPSALOS LIMASSOL

Kapsalos, Limassol

€570,000 +VAT

## **Description**

This new luxury project is located in the area of Kapsalos, Limassol in the heart of the city center. Luxurious modern residential building which consists of four two bedroom apartments and two three bedroom penthouse's with roof garden in total and is a perfect opportunity for residence or investment. Easy access to all amenities and all major roads