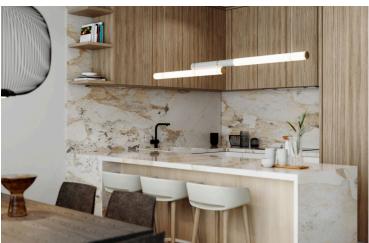

The apartment has an open plan kitchen with island bar, living room with dining area that leads to the veranda, three bedrooms, guest W/C and a family bathroom. The master bedroom comes with en-suite shower. Roof garden with beautiful wives'.