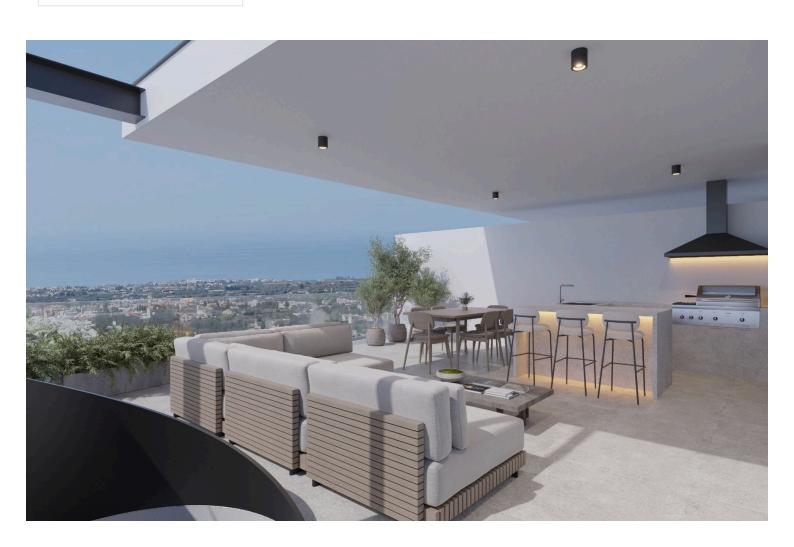

The apartment has an open plan kitchen with island bar, living room with dining area that leads to the veranda, three bedrooms, guest W/C and a family bathroom. The master bedroom comes with en-suite shower. Roof garden with beautiful wives'.

Provision for a/c & c/h, covered parking and storage space available.

### **Facilities**

Aircondition, Provision Elevator Heating, Provision

Parking, Covered Solar water heater Storage

**Features** 

Balcony Barbeque Bright

City view Combined kitchen and dining Connected to electric mains

Open plan Quiet area Rental potential

Roof garden Shower Sound insulation

Thermal insulation Veranda, large