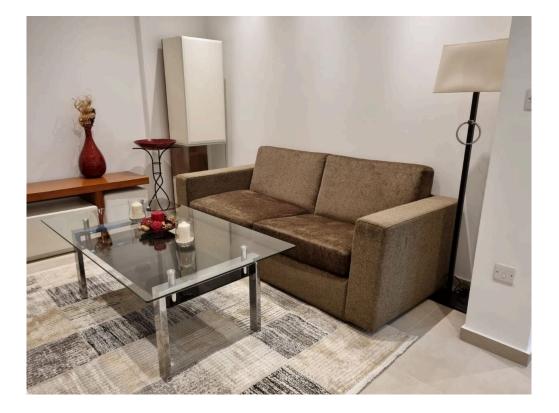

## Description

Two bedroom penthouse located in the city center of Limassol in a residential four floors building. The property is situated close to all amenities like technical school, Anexartisias street, Banks, Bakeries etc. The apartment is offered fully furnished and equipped.

#### Features

ShowerHeart of city ofEasy access to main roadsCombined kitSpacious roomsConnected toMunicipal water/sewageBalconyFitted wardrobesPressurized wBrightCity viewOpen planDouble glazinGuest WCVerandaRoller BlindsModern desigPanoramic viewNear amenitieInternetKitchen applia

Parking, Covered Storage

Heart of city center Combined kitchen and dining area Connected to electric mains Balcony Pressurized water system City view Double glazing Veranda Modern design Walking distance to beach Near amenities Kitchen appliances