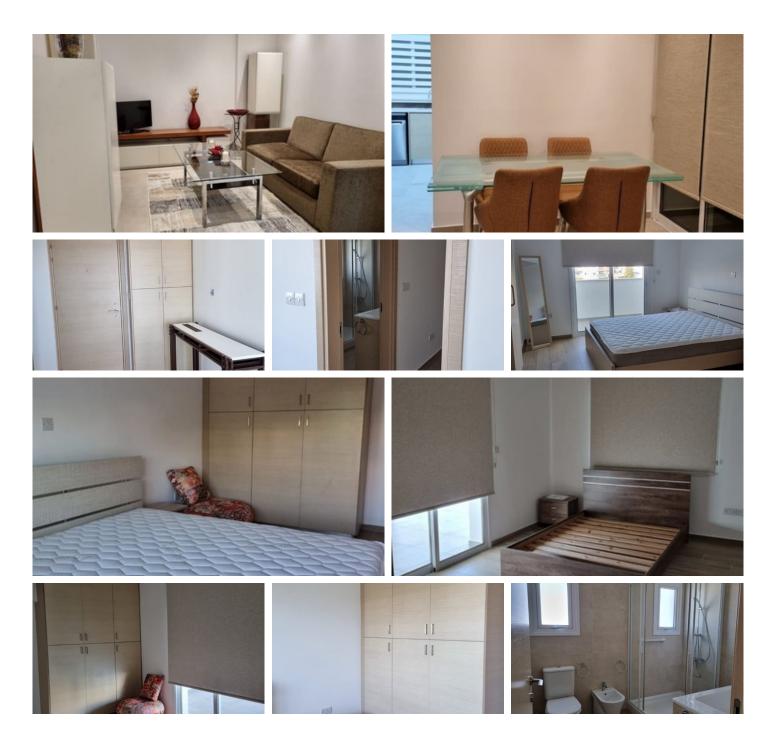

## Description

Two bedroom penthouse located in the city center of Limassol in a residential four floors building. The property is situated close to all amenities like technical school, Anexartisias street, Banks, Bakeries etc. The apartment is offered fully furnished and equipped.

#### Features

ShowerHeart of city ofEasy access to main roadsCombined kitSpacious roomsConnected toMunicipal water/sewageBalconyFitted wardrobesPressurized wBrightCity viewOpen planDouble glazinGuest WCVerandaRoller BlindsModern desigPanoramic viewNear amenitieInternetKitchen applia

Parking, Covered Storage

Heart of city center Combined kitchen and dining area Connected to electric mains Balcony Pressurized water system City view Double glazing Veranda Modern design Walking distance to beach Near amenities Kitchen appliances