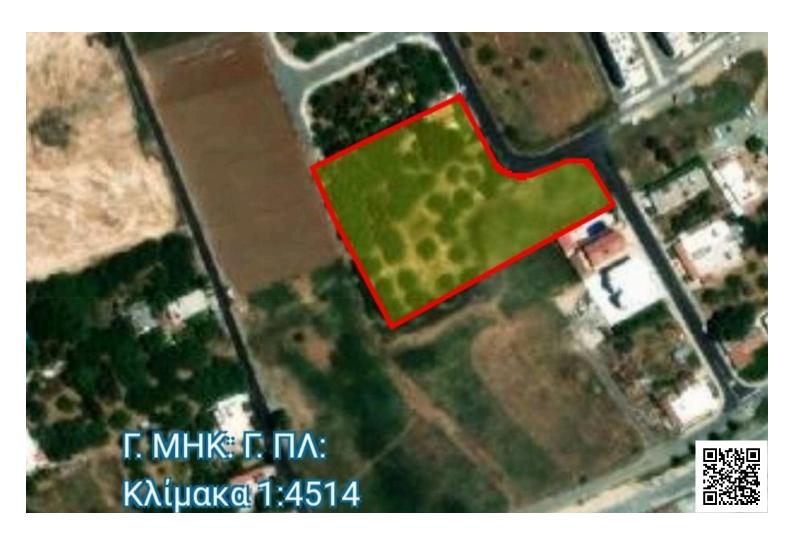

## **Specifications**

Area

[] 5732 m<sup>2</sup>

Type

**Development Land** 

Title deed

Yes

## **Description**

This development land of 5.732m2 with building density of 100% and coverage of 50% is located in the upgraded area of Zakaki Limassol.

Located very close to the New Port, My Mall and the brand new mega development of "City of Dreams" Mediterranean Casino Resort.