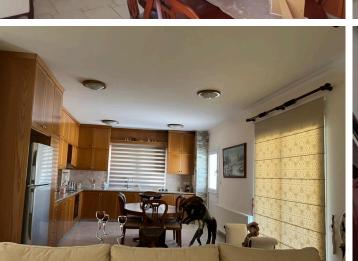

### Description

Beautiful three bedroom upper floor house with small private garden with Barbeque and unobstructed panoramic sea views.

Located in a quiet neighborhood of Agia Fyla-Kalithea Limassol just 3-4 minutes to the highway.

Large sitting area, extra lounge area with dining table and access to a large covered veranda with beautiful views, guest w/c, the three bedrooms of which one the master with en-suite and the family bathroom.

The property is offered fully furnished and equipped, A/C units in all areas and central heating.

Downstairs there is a covered veranda, storage space, garage and extra shower & w/c. Unbelievable views all around.