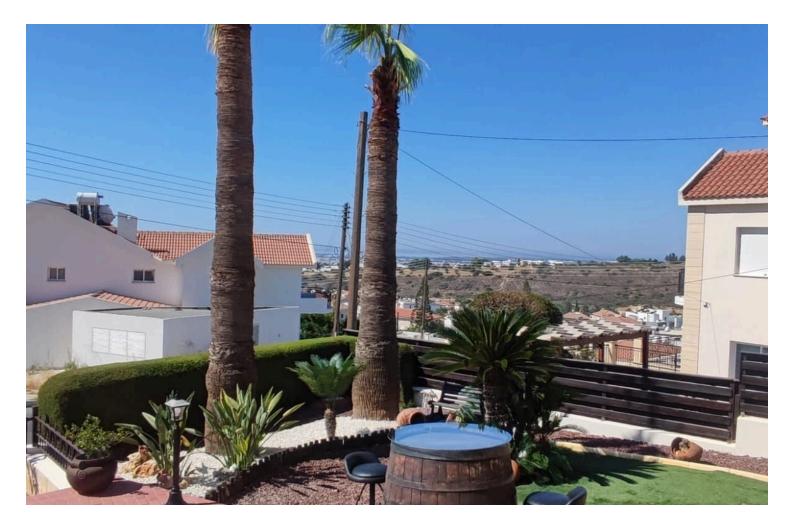

### Description

Beautiful three bedroom upper floor house with small private garden with Barbeque and unobstructed panoramic sea views.

Located in a quiet neighborhood of Agia Fyla-Kalithea Limassol just 3-4 minutes to the highway.

The property is offered fully furnished and equipped, A/C units in all areas and central heating.

Downstairs there is a covered veranda, storage space, garage and extra shower & w/c. Unbelievable views all around.