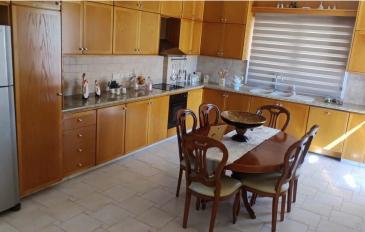

### Description

Beautiful three bedroom upper floor house with small private garden with Barbeque and unobstructed panoramic sea views.

Located in a quiet neighborhood of Agia Fyla-Kalithea Limassol just 3-4 minutes to the highway.

Large sitting area, extra lounge area with dining table and access to a large covered veranda with beautiful views, guest w/c, the three bedrooms of which one the master with en-suite and the family bathroom.

The property is offered fully furnished and equipped, A/C units in all areas and central heating.

Downstairs there is a covered veranda, storage space, garage and extra shower & w/c. Unbelievable views all around.