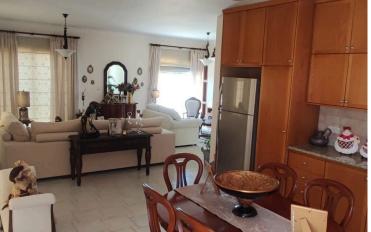

Large sitting area, extra lounge area with dining table and access to a large covered veranda with beautiful views, guest w/c, the three bedrooms of which one the master with en-suite and the family bathroom.

The property is offered fully furnished and equipped, A/C units in all areas and central heating.

Downstairs there is a covered veranda, storage space, garage and extra shower & w/c. Unbelievable views all around.