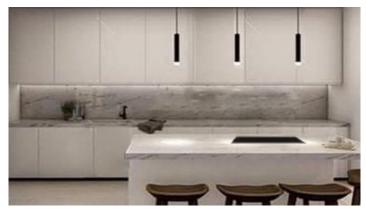

The apartment has an open plan kitchen with island bar, living room with dining area that leads to the veranda, two bedrooms and a bathroom. The master bedroom comes with en-suite shower. Provision for a/c & c/h, covered parking and storage space available.