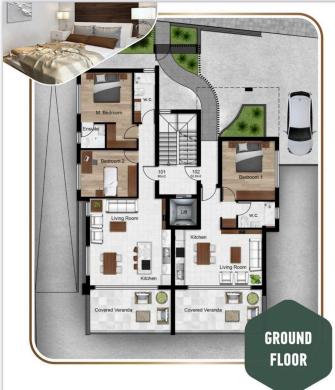

## Floor plans

Apartment 101: 80m2, 2 bedrooms, 1 en-suite bathroom, 1 guest bathroom, open plan living room and kitchen, covered veranda and private parking space.

Apartment 102: 52m2, 1 bedroom1, 1 bathroom, open plan living room and kitchen, covered veranda and private parking space.

The apartment has an open plan kitchen with island bar, living room with dining area that leads to the veranda, two bedrooms and a bathroom. The master bedroom comes with en-suite shower. Provision for a/c & c/h, covered parking and storage space available.