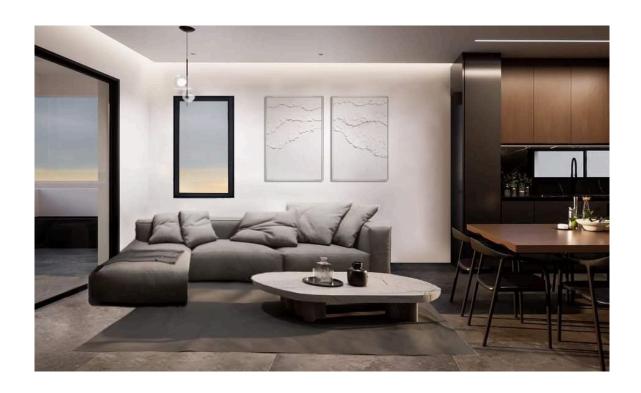

The apartment has an open plan kitchen with island bar, living room with dining area that leads to the veranda, two bedrooms and a bathroom. The master bedroom comes with en-suite shower. Provision for a/c & c/h, covered parking and storage space available.