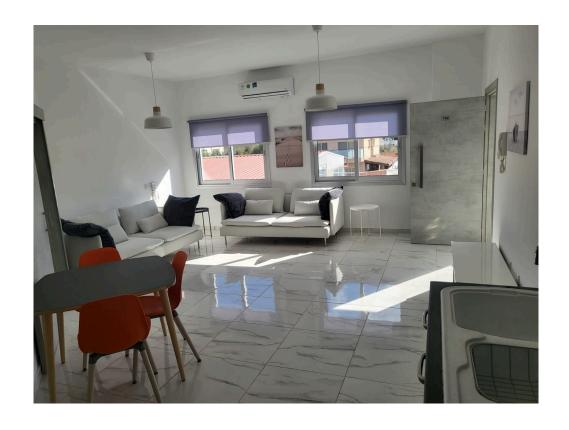

## Description

This brand new two bedroom apartment situated on the 2-d floor of a three floors building in Mesa Geitonia, near to all amenities such as banks, schools, super markets, pharmacies etc. Easy access to main roads and high way. This apartment consists of two bedrooms, one family bathroom and good size living/dining area with open plan kitchen. The apartment includes a roof garden of 50 sq.m. A/C units in all areas ,electric appliances and uncovered parking space.