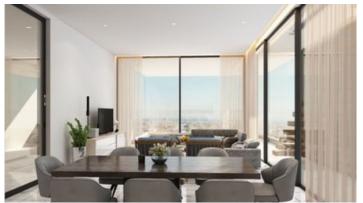

The apartment has an open plan kitchen with island bar, living room with dining area that leads to the veranda, two bedrooms and a bathroom. The master bedroom comes with en-suite shower. Provision for a/c & c/h, covered parking and storage space available.