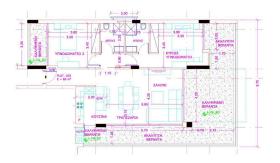

## Floor plans

The apartment has an open plan kitchen with island bar, living room with dining area that leads to the veranda, two bedrooms and a bathroom. The master bedroom comes with en-suite shower. Provision for a/c & c/h, covered parking and storage space available.