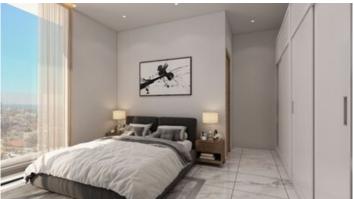

The apartment has an open plan kitchen with island bar, living room with dining area that leads to the veranda, two bedrooms and a bathroom. The master bedroom comes with en-suite shower. Provision for a/c & c/h, covered parking and storage space available.