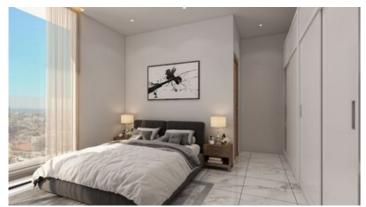

The apartment has an open plan kitchen with island bar, living room with dining area that leads to the veranda, two bedrooms and a bathroom. The master bedroom comes with en-suite shower. Provision for a/c & c/h, covered parking and storage space available.