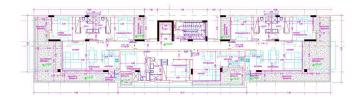

## Floor plans

### Description

This new luxury project is located in the area of Kapsalos, Limassol in the heart of the city center. Luxurious modern residential building which consists of 11 apartments in total and is a perfect opportunity for residence or investment. Easy access to all amenities, the beach and all major roads.

The apartment has an open plan kitchen with island bar, living room with dining area that leads to the veranda, two bedrooms and a bathroom. The master bedroom comes with en-suite shower. Provision for a/c & c/h, covered parking and storage space available.