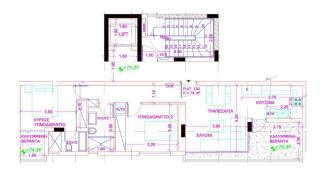

## Floor plans

### Description

This new luxury project is located in the area of Kapsalos, Limassol in the heart of the city center. Luxurious modern residential building which consists of 11 apartments in total and is a perfect opportunity for residence or investment. Easy access to all amenities, the beach and all major roads.

The apartment has an open plan kitchen with island bar, living room with dining area that leads to the veranda, two bedrooms and a bathroom. The master bedroom comes with en-suite shower. Provision for a/c & c/h, covered parking and storage space available.