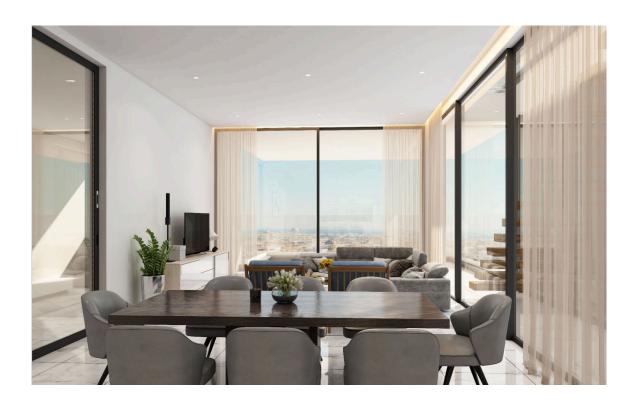

### Description

This new luxury project is located in the area of Kapsalos, Limassol in the heart of the city center. Luxurious modern residential building which consists of 11 apartments in total and is a perfect opportunity for residence or investment. Easy access to all amenities, the beach and all major roads.

The apartment has an open plan kitchen with island bar, living room with dining area that leads to the veranda, two bedrooms and a bathroom. The master bedroom comes with en-suite shower. Provision for a/c & c/h, covered parking and storage space available.