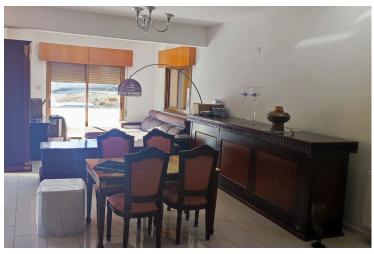

## **Description**

This spacious detached house of 270sq m covered areas is located close to the Grammar school and just a 1-2 minute drive to the Mesa Geitonia round about. The property consists of 4 bedrooms 2 of which are with en-suite and the family bathroom on the first floor. On the ground floor there is a huge living room, dining area, fully equipped kitchen, extra small kitchenette and guest W/C.