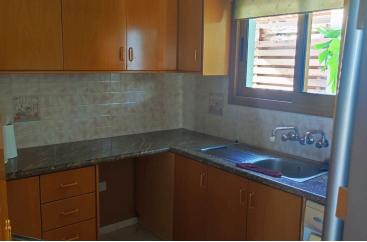

## **Description**

This spacious detached house of 270sq m covered areas is located close to the Grammar school and just a 1-2 minute drive to the Mesa Geitonia round about. The property consists of 4 bedrooms 2 of which are with en-suite and the family bathroom on the first floor. On the ground floor there is a huge living room, dining area, fully equipped kitchen, extra small kitchenette and guest W/C.