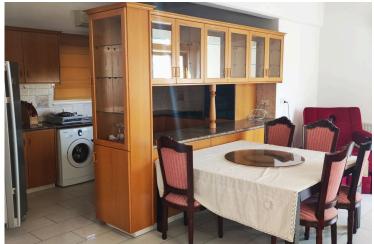

## **Description**

This spacious detached house of 270sq m covered areas is located close to the Grammar school and just a 1-2 minute drive to the Mesa Geitonia round about. The property consists of 4 bedrooms 2 of which are with en-suite and the family bathroom on the first floor. On the ground floor there is a huge living room, dining area, fully equipped kitchen, extra small kitchenette and guest W/C.