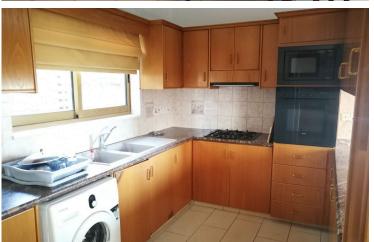

## **Description**

This spacious detached house of 270sq m covered areas is located close to the Grammar school and just a 1-2 minute drive to the Mesa Geitonia round about. The property consists of 4 bedrooms 2 of which are with en-suite and the family bathroom on the first floor. On the ground floor there is a huge living room, dining area, fully equipped kitchen, extra small kitchenette and guest W/C.