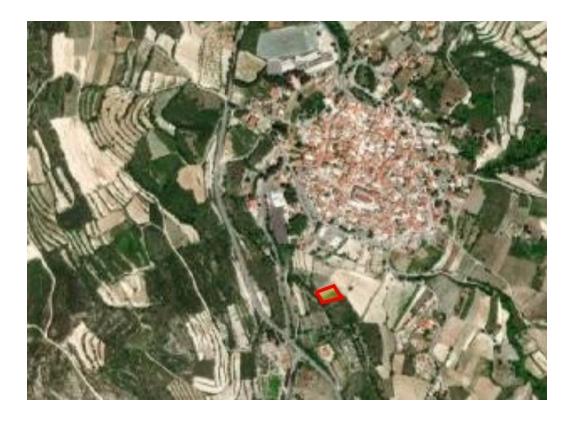

# RESIDENTIAL LAND OF 1620 SQ.M. IN OMODOS VILLAGE

**Q** Limassol, Omodos

64177982

| Price | €65,000 <del>€75,000</del> | Туре       | Development Land |
|-------|----------------------------|------------|------------------|
| Plot  | 1620 m <sup>2</sup>        | Title deed | Yes              |
| Area  | Limassol, Omodos           |            |                  |

#### Description

This residential land of 1620 sq.m.is located in one of the most agrotouristic villages Omodos.

The property has coverage of 20%, building factor of 30% and is suitable for someone who wants to build a house in a peaceful environment. Not too many houses around and within walking distance to all village amenities.