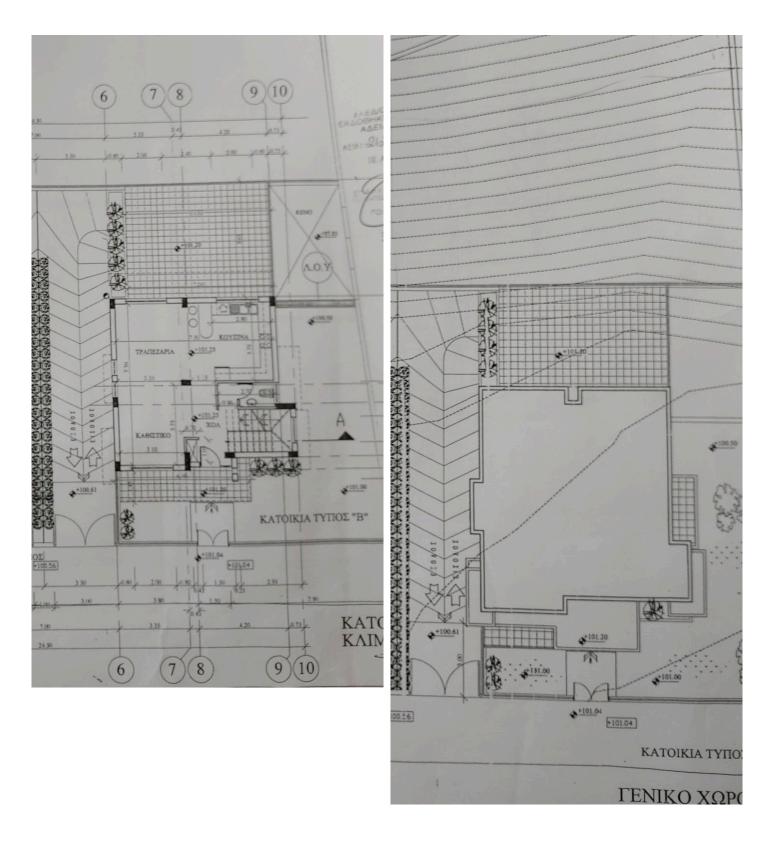

## Floor plans

### Description

**Status** 

This modern three bedroom house of 127 Sq.m + basement is located in a peaceful area of Limassol Opalia Hils in Panthea. The ground floor consist of living/dining area, open plan kitchen which leads to the huge veranda with magnificent mountains views and guest W/C. On the first floor we can find the three bedrooms one of which the master with en suite, family bathroom and laundry room.

**Energy efficiency rating** B

The basement consists of an extra bedroom/office/playroom etc. It has an extra kitchen area and w/c with shower. Also there is a huge covered veranda which has potential to extend the house. Surrounding the house all around is a garden area and has plenty of space for multiple parking spots.