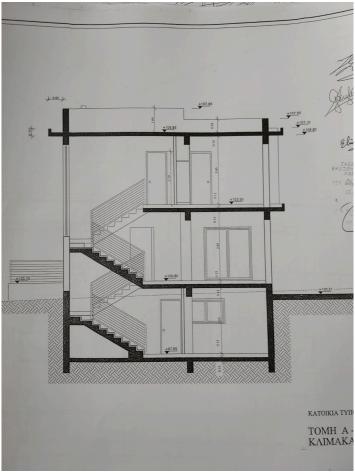

### Description

**Status** 

This modern three bedroom house of 127 Sq.m + basement is located in a peaceful area of Limassol Opalia Hils in Panthea. The ground floor consist of living/dining area, open plan kitchen which leads to the huge veranda with magnificent mountains views and guest W/C. On the first floor we can find the three bedrooms one of which the master with en suite, family bathroom and laundry room.

**Energy efficiency rating** B

The basement consists of an extra bedroom/office/playroom etc. It has an extra kitchen area and w/c with shower. Also there is a huge covered veranda which has potential to extend the house. Surrounding the house all around is a garden area and has plenty of space for multiple parking spots.