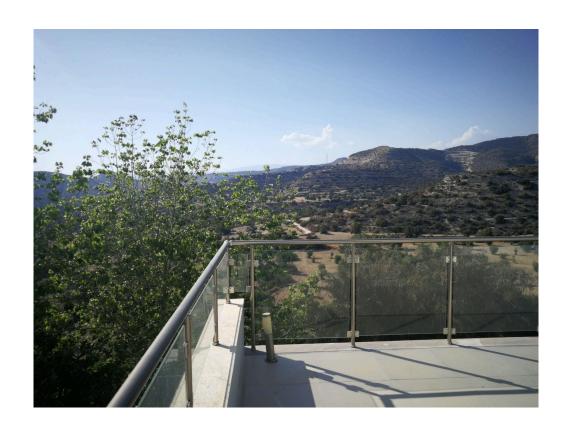

### Description

**Status** 

This modern three bedroom house of 127 Sq.m + basement is located in a peaceful area of Limassol Opalia Hils in Panthea. The ground floor consist of living/dining area, open plan kitchen which leads to the huge veranda with magnificent mountains views and guest W/C. On the first floor we can find the three bedrooms one of which the master with en suite, family bathroom and laundry room.

Balcony Fitted wardrobes

Utility room Entrance gate

Under stairs storage Linen room

Garden Internal stairs

Play room Bright

Open plan Mountain view

Double glazing Guest WC

Veranda Quiet Area
En suite Shower Indoor Fireplace