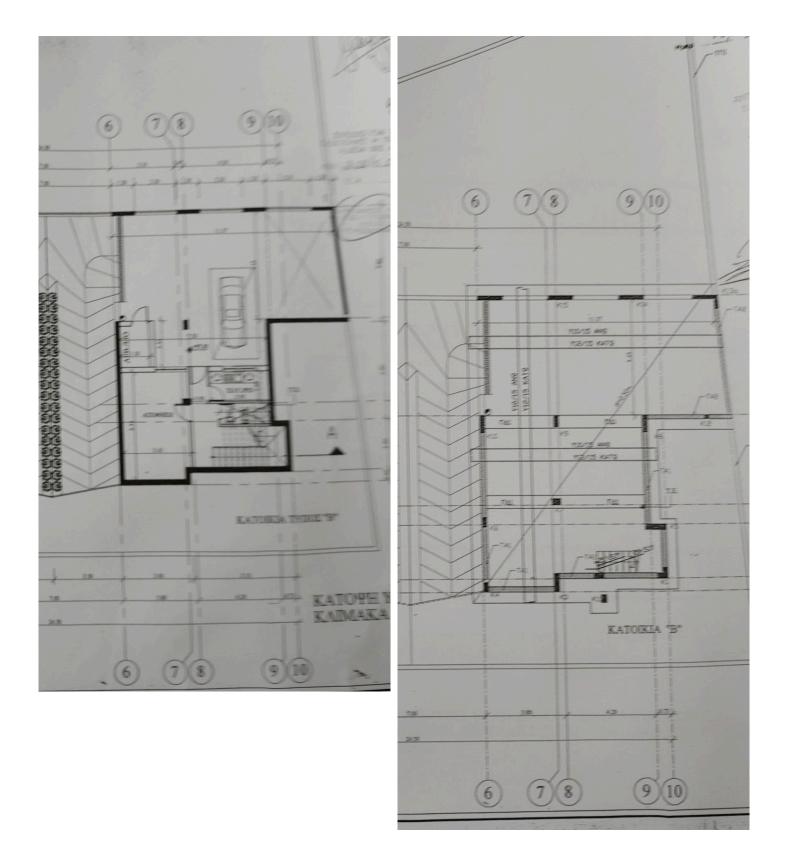

## Floor plans

### Description

**Status** 

This modern three bedroom house of 127 Sq.m + basement is located in a peaceful area of Limassol Opalia Hils in Panthea. The ground floor consist of living/dining area, open plan kitchen which leads to the huge veranda with magnificent mountains views and guest W/C. On the first floor we can find the three bedrooms one of which the master with en suite, family bathroom and laundry room.

**Energy efficiency rating** B

The basement consists of an extra bedroom/office/playroom etc. It has an extra kitchen area and w/c with shower. Also there is a huge covered veranda which has potential to extend the house. Surrounding the house all around is a garden area and has plenty of space for multiple parking spots.