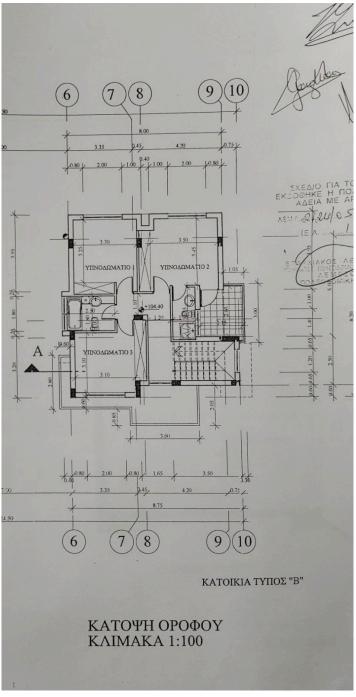

area and has plenty of space for multiple parking spots.



Tatiana Kirshanova
Property Consultant

■ tatianak@vivorealty.com.cy

(+357) 96071790



#### **Facilities**

Aircondition, Split system Heating, Provision

Parking, Covered Storage

Solar water heater Solar photovoltaic panels, Provision

#### **Features**

Bath Shower

Easy access to main roads Easy access to highway

Combined kitchen and dining area Elevated

Connected to electric mains Municipal water/sewage

Openings in opposite sides Next to green area

Balcony Fitted wardrobes

Utility room Entrance gate

Under stairs storage Linen room

Garden Internal stairs

Play room Bright

Open plan Mountain view

Double glazing Guest WC

Veranda Quiet Area
En suite Shower Indoor Fireplace

Guestroom Laundry room



## Floor plans