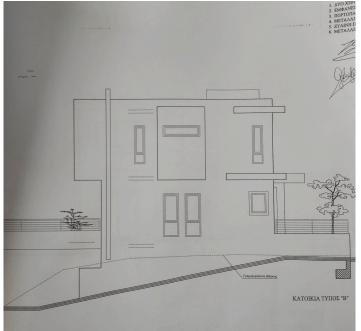

### Description

**Status** 

This modern three bedroom house of 127 Sq.m + basement is located in a peaceful area of Limassol Opalia Hils in Panthea. The ground floor consist of living/dining area, open plan kitchen which leads to the huge veranda with magnificent mountains views and guest W/C. On the first floor we can find the three bedrooms one of which the master with en suite, family bathroom and laundry room.

**Energy efficiency rating** B

The basement consists of an extra bedroom/office/playroom etc. It has an extra kitchen area and w/c with shower. Also there is a huge covered veranda which has potential to extend the house. Surrounding the house all around is a garden area and has plenty of space for multiple parking spots.