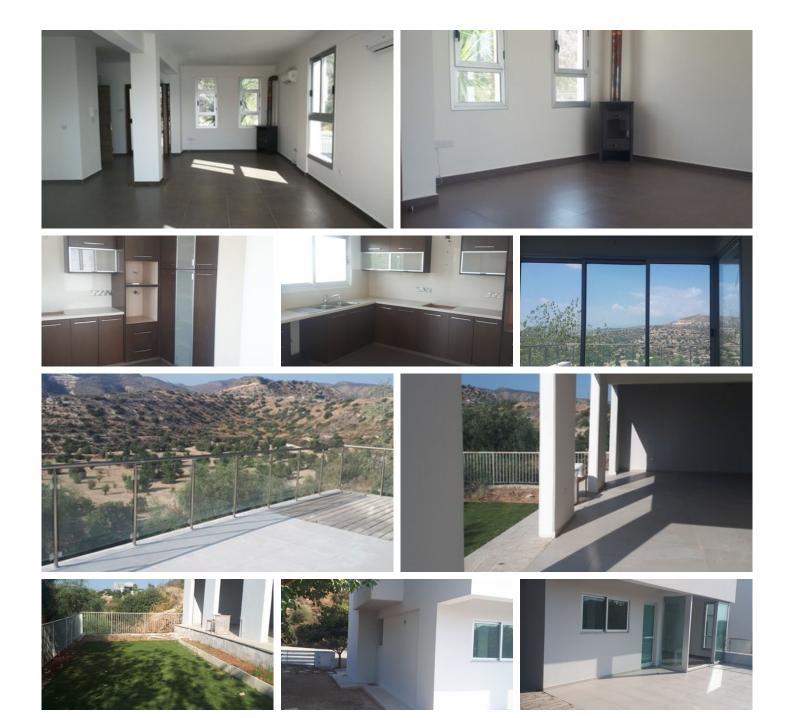

### Description

**Status** 

This modern three bedroom house of 127 Sq.m + basement is located in a peaceful area of Limassol Opalia Hils in Panthea. The ground floor consist of living/dining area, open plan kitchen which leads to the huge veranda with magnificent mountains views and guest W/C. On the first floor we can find the three bedrooms one of which the master with en suite, family bathroom and laundry room.

**Energy efficiency rating** B

The basement consists of an extra bedroom/office/playroom etc. It has an extra kitchen area and w/c with shower. Also there is a huge covered veranda which has potential to extend the house. Surrounding the house all around is a garden area and has plenty of space for multiple parking spots.