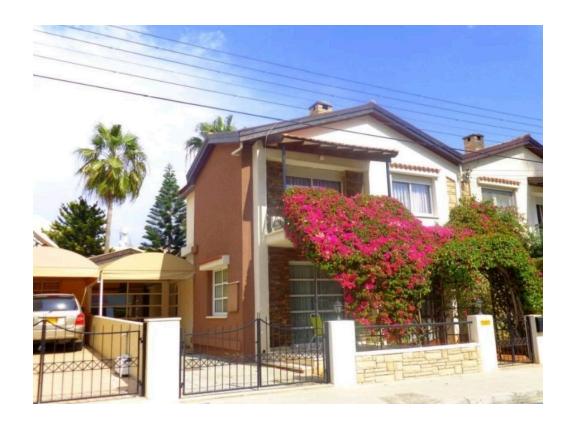

# COZY THREE BEDROOM SEMI DETACHED HOUSE IN POTAMOS GERMASOGEA

**♀** Limassol, Potamos Germasogeias

64177832

**Rent** €3,700 /month **Type** Semi-Detached Villa

Bedrooms 3 Bathrooms 1

**Covered** 200 m<sup>2</sup> **Status** Key ready

### Description

This beautiful three bedroom fully furnished semi detached house located in Potamos Germasogeias, within walking distance to Dasudi beach.

Very close to all amenities such as supermarkets, pharmacies, bakeries etc. On the ground floor we can find Living room which leads to the landscape garden with swimming pool, open plan fully equipped kitchen with island bar and guest W/C. The first floor consists of three bedrooms, the main with en suite shower and family bathroom. A/C units in all areas, central gas heating and covered parking.