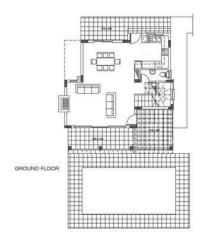

ower and family bathroom. A/C units in all areas, central gas heating and covered parking.

Pets friendly!



Tatiana Kirshanova Property Consultant

tatianak@vivorealty.com.cy

**)** (+357) 96071790



#### **Facilities**

Aircondition, Split system

Parking, Covered

Storage

Solar water heater

Heating, Central

Pool, Private

Landscaped garden

#### **Features**

Bath

Easy access to main roads

Spacious rooms

Municipal water/sewage

Fitted wardrobes

Bright

**Guest WC** 

**Roller Blinds** 

En suite Shower

Near bus route

Pets Allowed

Indoor Fireplace

Kitchen appliances

Shower

Combined kitchen and dining area

Connected to electric mains

Balcony

Garden

Double glazing

Veranda

**Quiet Area** 

Walking distance to beach

Near amenities

Internet

Barbeque



## Floor plans





FIRST FLOOR