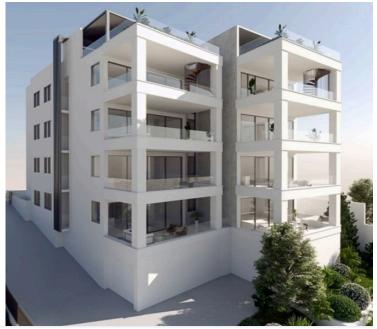

### Description

This modern under construction three bedroom penthouse is situated in a residential building of Laiki Lefkothea Limassol with only 8 luxury three bedroom apartments with large covered verandas.