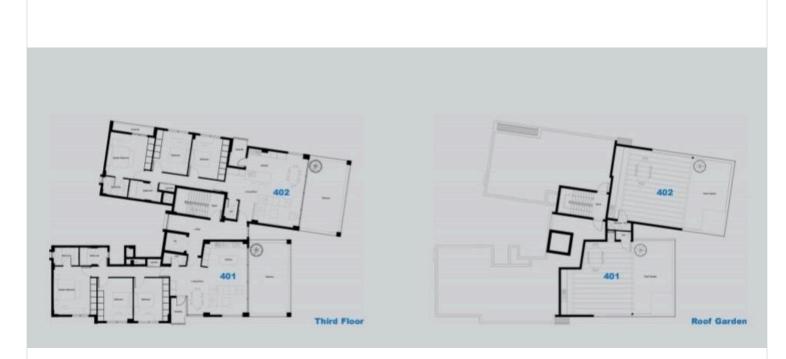

ge veranda, guest W/C and open plan kitchen with dining area and island bar. Roof garden of 75 SQ.M has provision for swimming pool/jacuzzi.

#### RESIDENCE FEATURES

- High quality kitchen cabinetry and wardrobes with elegant design
- False ceiling with hidden lighting in living room and kitchen areas
- Provision for A/C in all rooms (Duct system)
- Double-glazed windows and aluminium frames with high thermal insulation values
- Electric shutters in all bedrooms
- Luxury European flooring and sanitary ware of high standards
- Laminate parquet of high quality in bedrooms
- Security entrance door with video phone system
- Electric gates
- Secured parking in the basement
- Provision for alarm/fire system in each apartment
- Pressurized system for hot and cold water





### **Floor plans**







## **Additional information**

### **Facilities**

Aircondition, Provision Parking, Covered Solar photovoltaic panels

Storage

#### Features

| Elevator                                 |  |
|------------------------------------------|--|
| Pool, Optional                           |  |
| Solar photovoltaic panels<br>(provision) |  |

Heating, Provision Self contained annex Solar water heater

| Alarm system (provision)         | Bath                        | Bright                    |
|----------------------------------|-----------------------------|---------------------------|
| CCTV                             | Central satellite system    | City view                 |
| Combined kitchen and dining area | Connected to electric mains | Door screen               |
| Double glazing