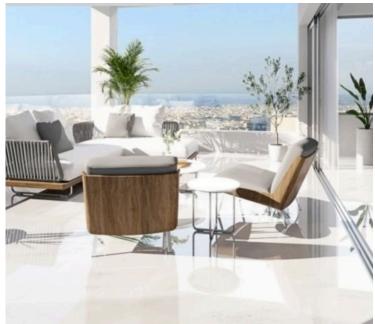

The apartment consists of three bedrooms one which is the master with en suite shower and family bathroom. Spacious bright living room with floor to ceiling windows that leads to the large veranda, guest W/C and open plan kitchen with dining area and island bar. Roof garden of 75 SQ.M has provision for swimming pool/jacuzzi.

Heating, Provision Self contained annex Solar water heater

| Alarm system (provision)         | Bath                        | Bright                    |
|----------------------------------|-----------------------------|---------------------------|
| CCTV                             | Central satellite system    | City view                 |
| Combined kitchen and dining area | Connected to electric mains | Door screen               |
| Double glazing                   | Easy access to highway      | Easy access to main roads |
| Elevated                         | En suite shower             | Entrance gate, automated  |
| Fire detector                    | Fitted wardrobes            | Guest WC                  |
| Laundry room                     | Luxury specifications       | Modern design             |
| Mountain view                    | Municipal water/sewage      | Near amenities            |
| Near bus route                   | Open plan                   | Panoramic view            |
| Pressurized water system         | Quiet area                  | Roof garden               |
| Sea view                         | Shower                      | Shutters, electric        |
| Spacious rooms                   | Thermal insulation          | Veranda                   |
| Veranda, large                   |                             |                           |