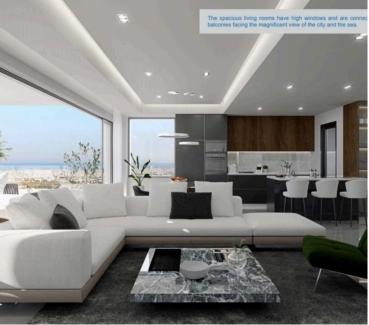

The apartment consists of three bedrooms one which is the master with en suite shower and family bathroom. Spacious bright living room with floor to ceiling windows that leads to the large veranda, guest W/C and open plan kitchen with dining area and island bar. Roof garden of 75 SQ.M has provision for swimming pool/jacuzzi.

#### RESIDENCE FEATURES

- High quality kitchen cabinetry and wardrobes with elegant design
- False ceiling with hidden lighting in living room and kitchen areas
- Provision for A/C in all rooms (Duct system)
- Double-glazed windows and aluminium frames with high thermal insulation values
- Electric shutters in all bedrooms
- Luxury European flooring and sanitary ware of high standards
- Laminate parquet of high quality in bedrooms
- Security entrance door with video phone system
- Electric gates
- Secured parking in the basement
- Provision for alarm/fire system in each apartment
- Pressurized system for hot and cold water