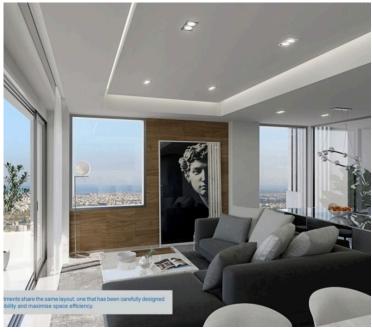

### Description

This modern under construction three bedroom penthouse is situated in a residential building of Laiki Lefkothea Limassol with only 8 luxury three bedroom apartments with large covered verandas.

The apartment consists of three bedrooms one which is the master with en suite shower and family bathroom. Spacious bright living room with floor to ceiling windows that leads to the large veranda, guest W/C and open plan kitchen with dining area and island bar. Roof garden of 75 SQ.M has provision for swimming pool/jacuzzi.