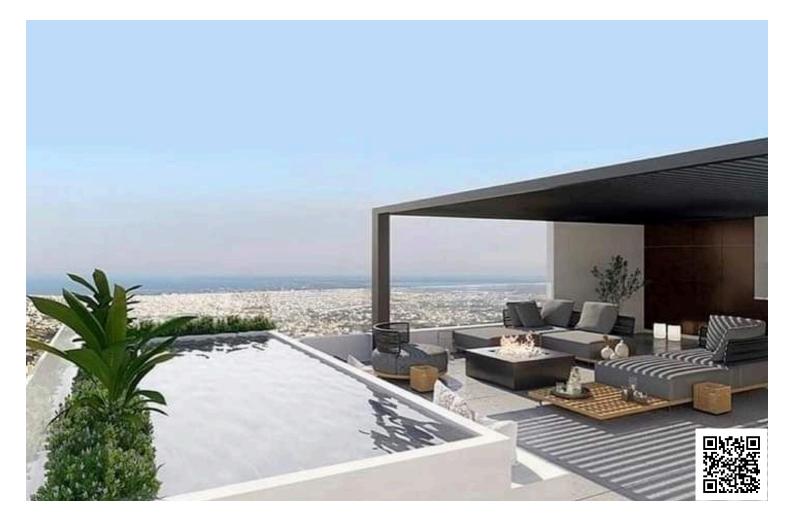

### Description

This modern under construction three bedroom penthouse is situated in a residential building of Laiki Lefkothea Limassol with only 8 luxury three bedroom apartments with large covered verandas.

The apartment consists of three bedrooms one which is the master with en suite shower and family bathroom. Spacious bright living room with floor to ceiling windows that leads to the large veranda, guest W/C and open plan kitchen with dining area and island bar. Roof garden of 75 SQ.M has provision for swimming pool/jacuzzi.

Heating, Provision Self contained annex Solar water heater

| Alarm system (provision)         | Bath                        | Bright                    |
|----------------------------------|-----------------------------|---------------------------|
| CCTV                             | Central satellite system    | City view                 |
| Combined kitchen and dining area | Connected to electric mains | Door screen               |
| Double glazing                   | Easy access to highway      | Easy access to main roads |
| Elevated                         | En suite shower             | Entrance gate, automated  |
| Fire detector                    | Fitted wardrobes            | Guest WC                  |
| Laundry room                     | Luxury specifications       | Modern design             |
| Mountain view                    | Municipal water/sewage      | Near amenities            |
| Near bus route                   | Open plan                   | Panoramic view            |
| Pressurized water system         | Quiet area                  | Roof garden               |
| Sea view                         | Shower                      | Shutters, electric        |
| Spacious rooms                   | Thermal insulation          | Veranda                   |
| Veranda, large                   |                             |                           |