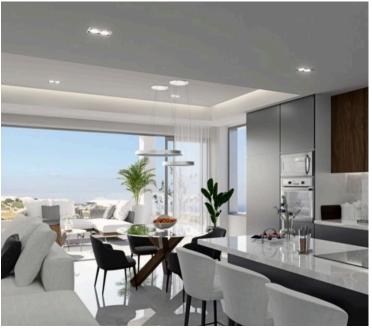

The apartment consists of three bedrooms one which is the master with en suite shower and family bathroom. Spacious bright living room with floor to ceiling windows that leads to the large veranda, guest W/C and open plan kitchen with dining area and island bar. Roof garden of 75 SQ.M has provision for swimming pool/jacuzzi.

#### RESIDENCE FEATURES

- High quality kitchen cabinetry and wardrobes with elegant design
- False ceiling with hidden lighting in living room and kitchen areas
- Provision for A/C in all rooms (Duct system)
- Double-glazed windows and aluminium frames with high thermal insulation values
- Electric shutters in all bedrooms
- Luxury European flooring and sanitary ware of high standards
- Laminate parquet of high quality in bedrooms
- Security entrance door with video phone system
- Electric gates
- Secured parking in the basement
- Provision for alarm/fire system in each apartment
- Pressurized system for hot and cold water