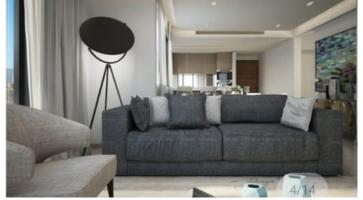

### Description

Under renovation residential building just a minutes walk from the seafront in Potamos Germasogeias, Limassol. Corner plot, opposite a park/green area with all amenities within walking distance, 100m from the beach and very close to the large green area of Dasoudi Park. The building consists of five whole floor apartments (four 3 bedroom flats & the two bedroom penthouse). Each of the three bedroom apts are 134m2 + 27,5m2 covered verandas and the two bedroom penthouse (which can be converted into 3 bdrs) is 82m2 + 33,5m2 covered verandas + 51,7m2 uncovered verandas. Some of the features are VRV system, underfloor heating, home automation, gated complex etc.