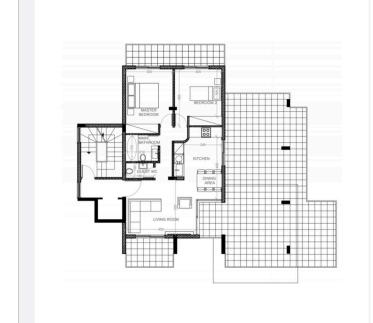

## Floor plans

### Description

Under renovation residential building just a minutes walk from the seafront in Potamos Germasogeias, Limassol. Corner plot, opposite a park/green area with all amenities within walking distance, 100m from the beach and very close to the large green area of Dasoudi Park. The building consists of five whole floor apartments (four 3 bedroom flats & the two bedroom penthouse). Each of the three bedroom apts are 134m2 + 27,5m2 covered verandas and the two bedroom penthouse (which can be converted into 3 bdrs) is 82m2 + 33,5m2 covered verandas + 51,7m2 uncovered verandas. Some of the features are VRV system, underfloor heating, home automation, gated complex etc.