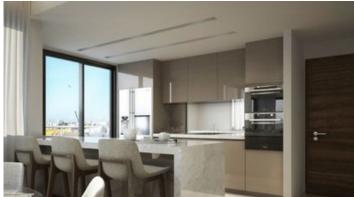

### Description

Under renovation residential building just a minutes walk from the seafront in Potamos Germasogeias, Limassol. Corner plot, opposite a park/green area with all amenities within walking distance, 100m from the beach and very close to the large green area of Dasoudi Park. The building consists of five whole floor apartments (four 3 bedroom flats & the two bedroom penthouse). Each of the three bedroom apts are 134m2 + 27,5m2 covered verandas and the two bedroom penthouse (which can be converted into 3 bdrs) is 82m2 + 33,5m2 covered verandas + 51,7m2 uncovered verandas. Some of the features are VRV system, underfloor heating, home automation, gated complex etc.