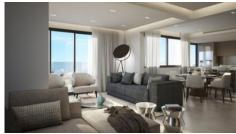

### Description

Under renovation residential building just a minutes walk from the seafront in Potamos Germasogeias, Limassol. Corner plot, opposite a park/green area with all amenities within walking distance, 100m from the beach and very close to the large green area of Dasoudi Park. The building consists of five whole floor apartments (four 3 bedroom flats & the two bedroom penthouse). Each of the three bedroom apts are 134m2 + 27,5m2 covered verandas and the two bedroom penthouse (which can be converted into 3 bdrs) is 82m2 + 33,5m2 covered verandas + 51,7m2 uncovered verandas. Some of the features are VRV system, underfloor heating, home automation, gated complex etc.