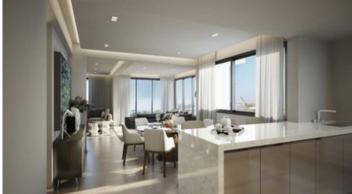

### Description

Under renovation residential building just a minutes walk from the seafront in Potamos Germasogeias, Limassol. Corner plot, opposite a park/green area with all amenities within walking distance, 100m from the beach and very close to the large green area of Dasoudi Park. The building consists of five whole floor apartments (four 3 bedroom flats & the two bedroom penthouse). Each of the three bedroom apts are 134m2 + 27,5m2 covered verandas and the two bedroom penthouse (which can be converted into 3 bdrs) is 82m2 + 33,5m2 covered verandas + 51,7m2 uncovered verandas. Some of the features are VRV system, underfloor heating, home automation, gated complex etc.