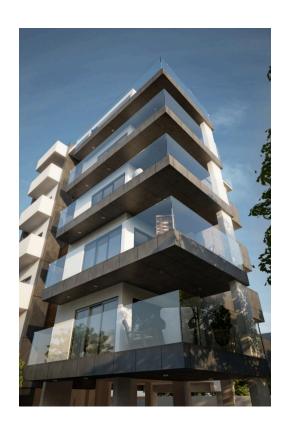

# RESIDIENTIAL BUILDING IN POTAMOS GERMASOGEIAS

**Q** Limassol, Potamos Germasogeias

64177795

**Price** €2,350,000 €2,650,000 **Type** Apartment Building

Covered $618 \text{ m}^2$ Basement $200 \text{ m}^2$ Covered veranda $143 \text{ m}^2$ Uncovered veranda $52 \text{ m}^2$ 

### Description

Under renovation residential building just a minutes walk from the seafront in Potamos Germasogeias, Limassol. Corner plot, opposite a park/green area with all amenities within walking distance, 100m from the beach and very close to the large green area of Dasoudi Park. The building consists of five whole floor apartments (four 3 bedroom flats & the two bedroom penthouse). Each of the three bedroom apts are 134m2 + 27,5m2 covered verandas and the two bedroom penthouse (which can be converted into 3 bdrs) is 82m2 + 33,5m2 covered verandas + 51,7m2 uncovered verandas. Some of the features are VRV system, underfloor heating, home automation, gated complex etc.