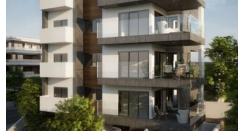

### Description

Under renovation residential building just a minutes walk from the seafront in Potamos Germasogeias, Limassol. Corner plot, opposite a park/green area with all amenities within walking distance, 100m from the beach and very close to the large green area of Dasoudi Park. The building consists of five whole floor apartments (four 3 bedroom flats & the two bedroom penthouse). Each of the three bedroom apts are 134m2 + 27,5m2 covered verandas and the two bedroom penthouse (which can be converted into 3 bdrs) is 82m2 + 33,5m2 covered verandas + 51,7m2 uncovered verandas. Some of the features are VRV system, underfloor heating, home automation, gated complex etc.