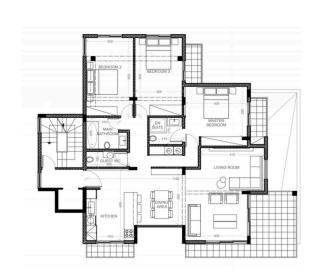

## Floor plans

### Description

Under renovation residential building just a minutes walk from the seafront in Potamos Germasogeias, Limassol. Corner plot, opposite a park/green area with all amenities within walking distance, 100m from the beach and very close to the large green area of Dasoudi Park. The building consists of five whole floor apartments (four 3 bedroom flats & the two bedroom penthouse). Each of the three bedroom apts are 134m2 + 27,5m2 covered verandas and the two bedroom penthouse (which can be converted into 3 bdrs) is 82m2 + 33,5m2 covered verandas + 51,7m2 uncovered verandas. Some of the features are VRV system, underfloor heating, home automation, gated complex etc.