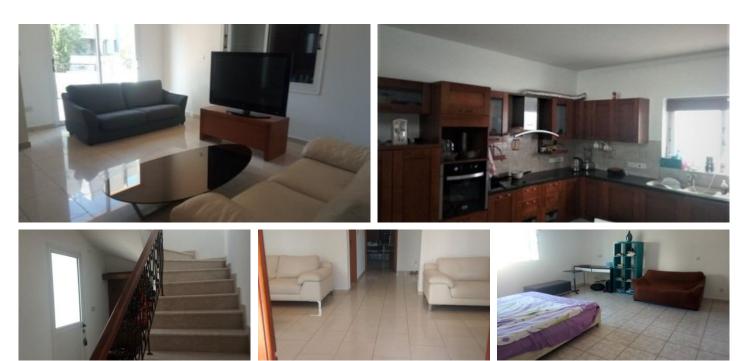

### Description

This spacious three bedroom detached house is located in the prime location of Ag.Athanasios, Limassol. Close to all amenities , has easy access to main roads and the highway. This house consists of three huge bedrooms one of which is the master with en- suite bathroom, the family bathroom and small balconies on the second floor. On the ground floor there is a big open plan kitchen with dining area, living room, guest w/c, under stairs storage and laundry room. Provision for A/C and central heating (gas) Outside there is a Bbq area, covered and uncovered parking.