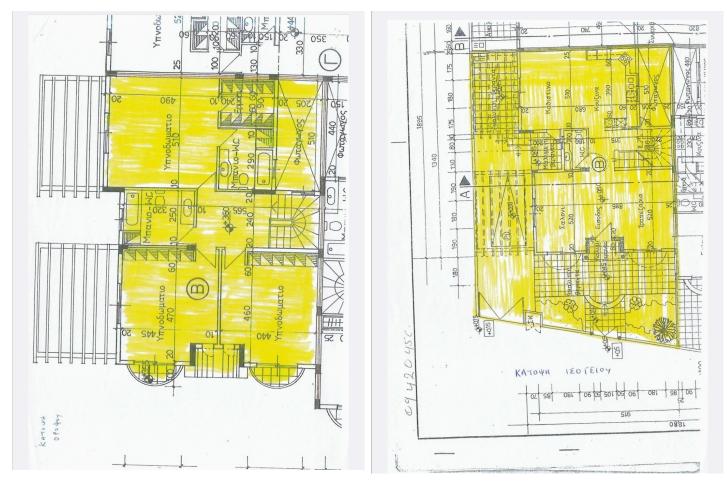

and laundry room. Provision for A/C and central heating (gas) Outside there is a Bbq area, covered and uncovered parking.



## Tatiana Kirshanova

Property Consultant

tatianak@vivorealty.com.cy(+357) 96071790





### Facilities

Aircondition, Provision Parking, Uncovered Solar water heater

#### Features

Bath Easy access to highway Spacious rooms Municipal water/sewage Next to green area Fitted wardrobes Under stairs storage Internal stairs Walk-in closet Double glazing Quiet Area Near bus route Barbeque Heating, Provision Storage

Easy access to main roads Combined kitchen and dining area Connected to electric mains Openings in opposite sides Balcony, front Entrance gate Outdoor kitchen Bright Kitchenette Guest WC En suite Bathroom Near amenities Kitchen appliances



## Floor plans