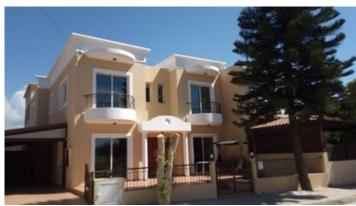

## THREE BEDROOM DETACHED HOUSE OF 230 SQ.M. IN AG.ATHANASIOS

**Q** Limassol, Agios Athanasios

### Description

This spacious three bedroom detached house is located in the prime location of Ag.Athanasios, Limassol. Close to all amenities , has easy access to main roads and the highway. This house consists of three huge bedrooms one of which is the master with en- suite bathroom, the family bathroom and small balconies on the second floor. On the ground floor there is a big open plan kitchen with dining area, living room, guest w/c, under stairs storage and laundry room. Provision for A/C and central heating (gas) Outside there is a Bbq area, covered and uncovered parking.