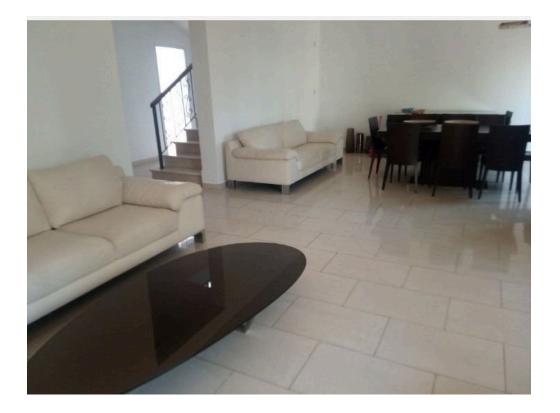

### Description

This spacious three bedroom detached house is located in the prime location of Ag.Athanasios, Limassol. Close to all amenities , has easy access to main roads and the highway. This house consists of three huge bedrooms one of which is the master with en- suite bathroom, the family bathroom and small balconies on the second floor. On the ground floor there is a big open plan kitchen with dining area, living room, guest w/c, under stairs storage and laundry room. Provision for A/C and central heating (gas) Outside there is a Bbq area, covered and uncovered parking.