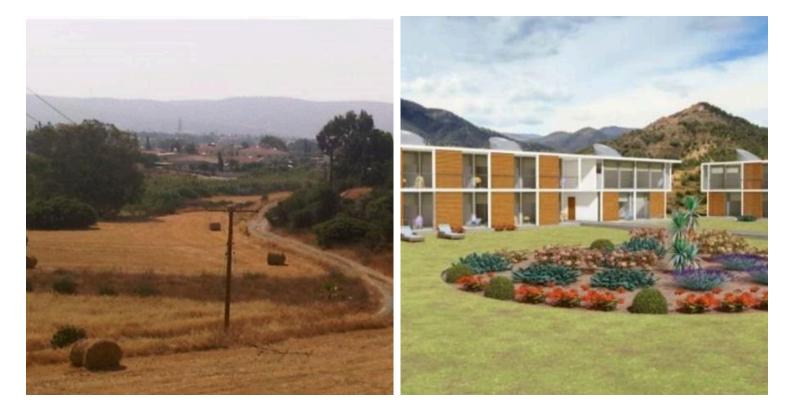

#### Description

This Residential Land of 3,403 sq.m. is located in the area of Pyrgos, Limassol with easy access to the main road and close to all necessary amenities of Pyrgos Village.

The plot has a town planning permit for apartments, maisonettes & studios. Building density is 30% and coverage 20% with two floors allowance. Road, electricity, water, telephone line are all ready.

Attractive development/investment opportunity.