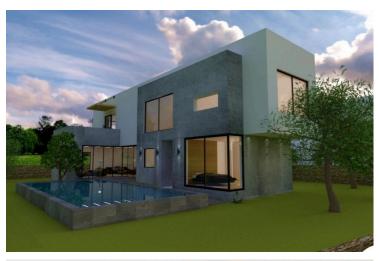

### **Description**

This Residential land of 2.342 sq.m. is located in a quiet area of Pyrgos with easy access to the main road and close to all necessary amenities of Pyrgos Village.

The land has a building permit and architectural plans for two detached villas which can be handed to the new owner. Building density is 60% and coverage 35% with two floors allowance.