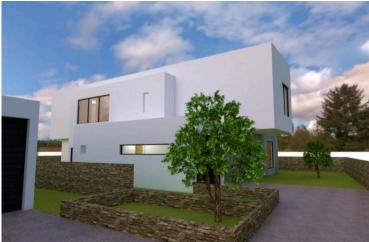

### **Description**

This Residential land of 2.342 sq.m. is located in a quiet area of Pyrgos with easy access to the main road and close to all necessary amenities of Pyrgos Village.

The land has a building permit and architectural plans for two detached villas which can be handed to the new owner. Building density is 60% and coverage 35% with two floors allowance.