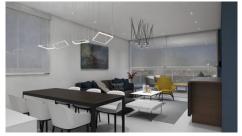

#### Description

This spacious top floor one bedroom apartment is part of an off plan residential building in the center of Limassol just walking distance to all amenities. There is an open plan kitchen with dining area and living room which leads to the big veranda, one bedroom with small covered balcony and family bathroom. Covered parking and storage room belong to the apartment on the ground floor of the building. The apartment has high quality standard kitchens, windows with double glazing insulation and electric shutters in the bedroom. Also double shielded PVC exterior security door will be fitted at the entrance of each flat. Each apartment has its own central mobile phone control electronic switch for the lights of the flat. Similar mobile phone control electronic switch will be fitted for hot water for energy and electricity saving. The central entrance of the building will be controlled by a video door entry system. The building consists of 9 apartments in total (1-2 bdr apartments).