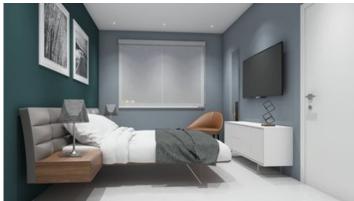

#### Description

This spacious top floor one bedroom apartment is part of an off plan residential building in the center of Limassol just walking distance to all amenities. There is an open plan kitchen with dining area and living room which leads to the big veranda, one bedroom with small covered balcony and family bathroom. Covered parking and storage room belong to the apartment on the ground floor of the building. The apartment has high quality standard kitchens, windows with double glazing insulation and electric shutters in the bedroom. Also double shielded PVC exterior security door will be fitted at the entrance of each flat. Each apartment has its own central mobile phone control electronic switch for the lights of the flat. Similar mobile phone control electronic switch will be fitted for hot water for energy and electricity saving. The central entrance of the building will be controlled by a video door entry system. The building consists of 9 apartments in total (1-2 bdr apartments).