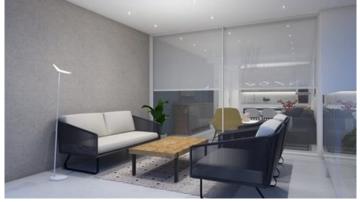

#### Description

This spacious top floor one bedroom apartment is part of an off plan residential building in the center of Limassol just walking distance to all amenities. There is an open plan kitchen with dining area and living room which leads to the big veranda, one bedroom with small covered balcony and family bathroom. Covered parking and storage room belong to the apartment on the ground floor of the building. The apartment has high quality standard kitchens, windows with double glazing insulation and electric shutters in the bedroom. Also double shielded PVC exterior security door will be fitted at the entrance of each flat. Each apartment has its own central mobile phone control electronic switch for the lights of the flat. Similar mobile phone control electronic switch will be fitted for hot water for energy and electricity saving. The central entrance of the building will be controlled by a video door entry system. The building consists of 9 apartments in total (1-2 bdr apartments).