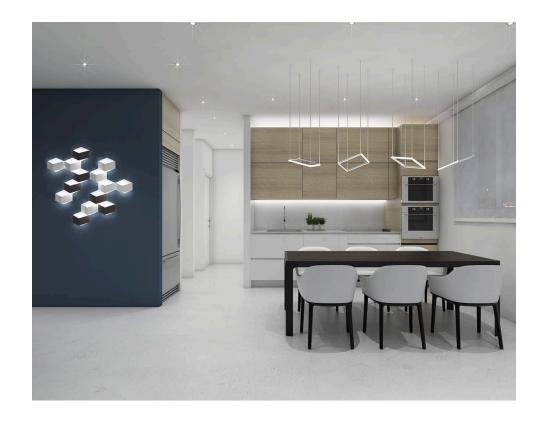

#### Description

This spacious top floor one bedroom apartment is part of an off plan residential building in the center of Limassol just walking distance to all amenities. There is an open plan kitchen with dining area and living room which leads to the big veranda, one bedroom with small covered balcony and family bathroom. Covered parking and storage room belong to the apartment on the ground floor of the building. The apartment has high quality standard kitchens, windows with double glazing insulation and electric shutters in the bedroom. Also double shielded PVC exterior security door will be fitted at the entrance of each flat. Each apartment has its own central mobile phone control electronic switch for the lights of the flat. Similar mobile phone control electronic switch will be fitted for hot water for energy and electricity saving. The central entrance of the building will be controlled by a video door entry system. The building consists of 9 apartments in total (1-2 bdr apartments).