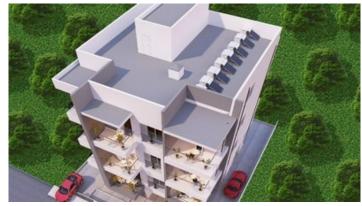

#### Description

This spacious top floor one bedroom apartment is part of an off plan residential building in the center of Limassol just walking distance to all amenities. There is an open plan kitchen with dining area and living room which leads to the big veranda, one bedroom with small covered balcony and family bathroom. Covered parking and storage room belong to the apartment on the ground floor of the building. The apartment has high quality standard kitchens, windows with double glazing insulation and electric shutters in the bedroom. Also double shielded PVC exterior security door will be fitted at the entrance of each flat. Each apartment has its own central mobile phone control electronic switch for the lights of the flat. Similar mobile phone control electronic switch will be fitted for hot water for energy and electricity saving. The central entrance of the building will be controlled by a video door entry system. The building consists of 9 apartments in total (1-2 bdr apartments).