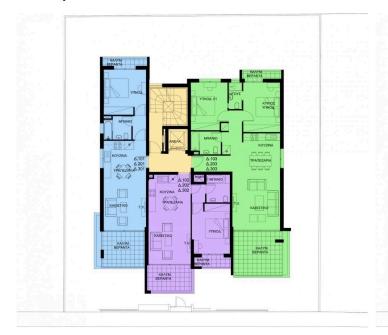

## Floor plans

#### Description

This spacious top floor one bedroom apartment is part of an off plan residential building in the center of Limassol just walking distance to all amenities. There is an open plan kitchen with dining area and living room which leads to the big veranda, one bedroom with small covered balcony and family bathroom. Covered parking and storage room belong to the apartment on the ground floor of the building. The apartment has high quality standard kitchens, windows with double glazing insulation and electric shutters in the bedroom. Also double shielded PVC exterior security door will be fitted at the entrance of each flat. Each apartment has its own central mobile phone control electronic switch for the lights of the flat. Similar mobile phone control electronic switch will be fitted for hot water for energy and electricity saving. The central entrance of the building will be controlled by a video door entry system. The building consists of 9 apartments in total (1-2 bdr apartments).