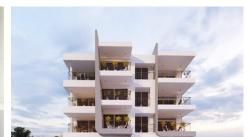

#### Description

This spacious top floor one bedroom apartment is part of an off plan residential building in the center of Limassol just walking distance to all amenities. There is an open plan kitchen with dining area and living room which leads to the big veranda, one bedroom with small covered balcony and family bathroom. Covered parking and storage room belong to the apartment on the ground floor of the building. The apartment has high quality standard kitchens, windows with double glazing insulation and electric shutters in the bedroom. Also double shielded PVC exterior security door will be fitted at the entrance of each flat. Each apartment has its own central mobile phone control electronic switch for the lights of the flat. Similar mobile phone control electronic switch will be fitted for hot water for energy and electricity saving. The central entrance of the building will be controlled by a video door entry system. The building consists of 9 apartments in total (1-2 bdr apartments).